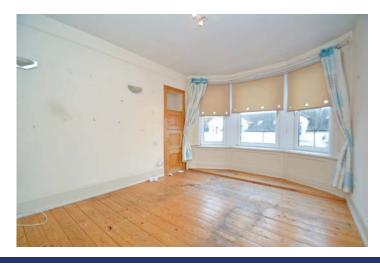

The property offers a flexible layout currently formed as follows:

Security controlled access onto entrance (access to two flats only). Broad reception hall with deep storage cupboard. Living/dining room with aspects to rear and access off to fully fitted kitchenette with aspects to side and rear and comprising floor and wall mounted mahogany veneer fronted units with complimentary work tops and splash back, integrated oven, hob and hood. Main bedroom to front comprising a large double with broad bay window, varnished wood floor finish and deep recessed built-in fitted wardrobe/storage area with mirror sliding doors. Further double bedroom to front. Shower room comprising three piece suite. Cellar storage cupboard. Communal Garden to rear. Carport to rear.

#### Measurements

| RECEPTION HALL     | 9'10 (3.01m) x 7'5 (2.27m)            |
|--------------------|---------------------------------------|
| LIVING/DINING ROOM | 16'5 (5.00m) to recess x 12'0 (3.67m) |
| KITCHENETTE        | 8'1 (2.47m) x 5'0 (1.52m)             |
| SHOWER ROOM        | 13'9 (4.20m) x 3'8 (1.12m)            |
| BEDROOM ONE        | 15'4 (4.69m) x 10'9 (3.28m)           |
| BEDROOM TWO        | 12'9 (3.90m) x 9'2 (2.80m)            |