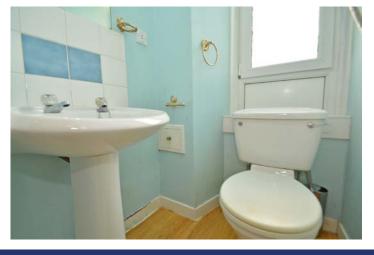

The property offers a flexible layout currently formed as follows:

Security controlled access onto entrance (access to two flats only). Broad reception hall with deep storage cupboard. Living/dining room with aspects to rear and access off to fully fitted kitchenette with aspects to side and rear and comprising floor and wall mounted mahogany veneer fronted units with complimentary work tops and splash back, integrated oven, hob and hood. Main bedroom to front comprising a large double with broad bay window, varnished wood floor finish and deep recessed built-in fitted wardrobe/storage area with mirror sliding doors. Further double bedroom to front. Shower room comprising three piece suite. Cellar storage cupboard. Communal Garden to rear. Carport to rear.

#### Measurements

| RECEPTION HALL     | 9'10 (3.01m) x 7'5 (2.27m)            |
|--------------------|---------------------------------------|
| LIVING/DINING ROOM | 16'5 (5.00m) to recess x 12'0 (3.67m) |
| KITCHENETTE        | 8'1 (2.47m) x 5'0 (1.52m)             |
| SHOWER ROOM        | 13'9 (4.20m) x 3'8 (1.12m)            |
| BEDROOM ONE        | 15'4 (4.69m) x 10'9 (3.28m)           |
| BEDROOM TWO        | 12'9 (3.90m) x 9'2 (2.80m)            |