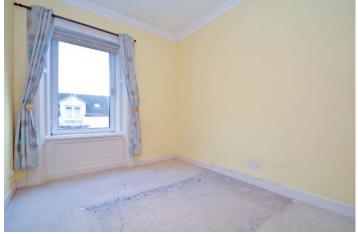

The property offers a flexible layout currently formed as follows:

Security controlled access onto entrance (access to two flats only). Broad reception hall with deep storage cupboard. Living/dining room with aspects to rear and access off to fully fitted kitchenette with aspects to side and rear and comprising floor and wall mounted mahogany veneer fronted units with complimentary work tops and splash back, integrated oven, hob and hood. Main bedroom to front comprising a large double with broad bay window, varnished wood floor finish and deep recessed built-in fitted wardrobe/storage area with mirror sliding doors. Further double bedroom to front. Shower room comprising three piece suite. Cellar storage cupboard. Communal Garden to rear. Carport to rear.

#### Measurements

| RECEPTION HALL     | 9'10 (3.01m) x 7'5 (2.27m)            |
|--------------------|---------------------------------------|
| LIVING/DINING ROOM | 16'5 (5.00m) to recess x 12'0 (3.67m) |
| KITCHENETTE        | 8'1 (2.47m) x 5'0 (1.52m)             |
| SHOWER ROOM        | 13'9 (4.20m) x 3'8 (1.12m)            |
| BEDROOM ONE        | 15'4 (4.69m) x 10'9 (3.28m)           |
| BEDROOM TWO        | 12'9 (3.90m) x 9'2 (2.80m)            |