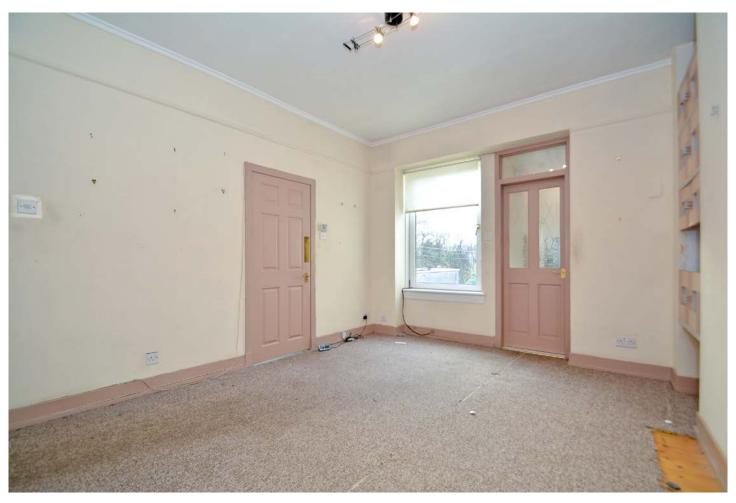

The property offers a flexible layout currently formed as follows:

Security controlled access onto entrance (access to two flats only). Broad reception hall with deep storage cupboard. Living/dining room with aspects to rear and access off to fully fitted kitchenette with aspects to side and rear and comprising floor and wall mounted mahogany veneer fronted units with complimentary work tops and splash back, integrated oven, hob and hood. Main bedroom to front comprising a large double with broad bay window, varnished wood floor finish and deep recessed built-in fitted wardrobe/storage area with mirror sliding doors. Further double bedroom to front. Shower room comprising three piece suite. Cellar storage cupboard. Communal Garden to rear. Carport to rear.