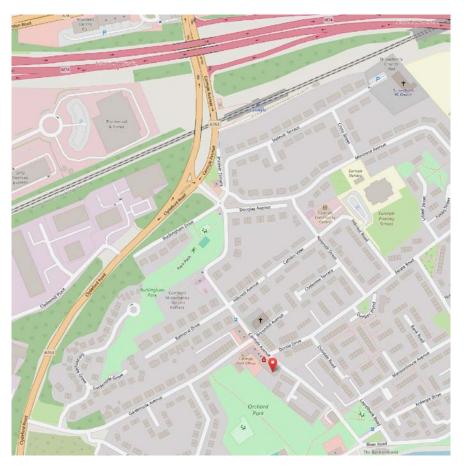

## **Travel Directions**

Travelling south along Clydeford Road from the junction with London Road, turn left at the sign post for Carmyle turning right at the mini roundabout onto Carmyle Avenue and number 166 is on the right immediately before the junction with Dornlie Drive on left.