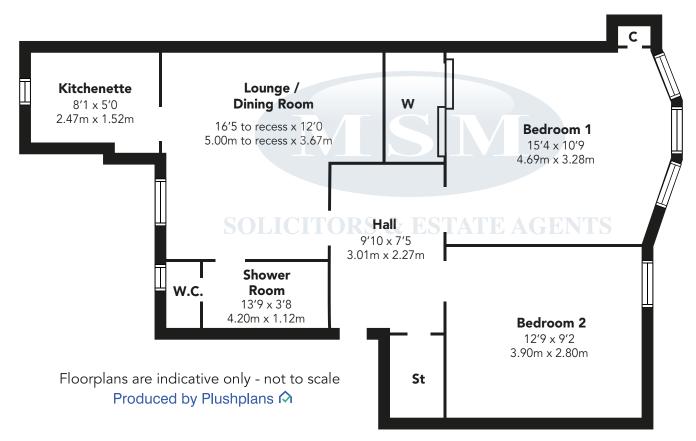

The property offers a flexible layout currently formed as follows:

Security controlled access onto entrance (access to two flats only). Broad reception hall with deep storage cupboard. Living/dining room with aspects to rear and access off to fully fitted kitchenette with aspects to side and rear and comprising floor and wall mounted mahogany veneer fronted units with complimentary work tops and splash back, integrated oven, hob and hood. Main bedroom to front comprising a large double with broad bay window, varnished wood floor finish and deep recessed built-in fitted wardrobe/storage area with mirror sliding doors. Further double bedroom to front. Shower room comprising three piece suite. Cellar storage cupboard. Communal Garden to rear. Carport to rear.

#### Measurements

| RECEPTION HALL     | 9'10 (3.01m) x 7'5 (2.27m)            |
|--------------------|---------------------------------------|
| LIVING/DINING ROOM | 16'5 (5.00m) to recess x 12'0 (3.67m) |
| KITCHENETTE        | 8'1 (2.47m) x 5'0 (1.52m)             |
| SHOWER ROOM        | 13'9 (4.20m) x 3'8 (1.12m)            |
| BEDROOM ONE        | 15'4 (4.69m) x 10'9 (3.28m)           |
| BEDROOM TWO        | 12'9 (3.90m) x 9'2 (2.80m)            |