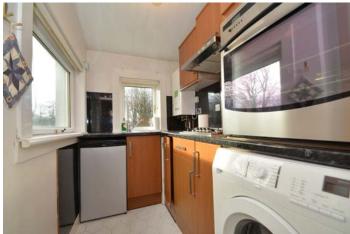

The property offers a flexible layout currently formed as follows:

Security controlled access onto entrance (access to two flats only). Broad reception hall with deep storage cupboard. Living/dining room with aspects to rear and access off to fully fitted kitchenette with aspects to side and rear and comprising floor and wall mounted mahogany veneer fronted units with complimentary work tops and splash back, integrated oven, hob and hood. Main bedroom to front comprising a large double with broad bay window, varnished wood floor finish and deep recessed built-in fitted wardrobe/storage area with mirror sliding doors. Further double bedroom to front. Shower room comprising three piece suite. Cellar storage cupboard. Communal Garden to rear. Carport to rear.