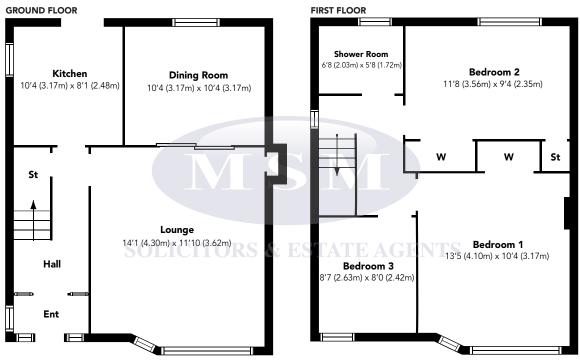

#### Measurements

| A VA COUNTY OF A C |                              |
|--------------------------------------------------------------------------------------------------------------------------------------------------------------------------------------------------------------------------------------------------------------------------------------------------------------------------------------------------------------------------------------------------------------------------------------------------------------------------------------------------------------------------------------------------------------------------------------------------------------------------------------------------------------------------------------------------------------------------------------------------------------------------------------------------------------------------------------------------------------------------------------------------------------------------------------------------------------------------------------------------------------------------------------------------------------------------------------------------------------------------------------------------------------------------------------------------------------------------------------------------------------------------------------------------------------------------------------------------------------------------------------------------------------------------------------------------------------------------------------------------------------------------------------------------------------------------------------------------------------------------------------------------------------------------------------------------------------------------------------------------------------------------------------------------------------------------------------------------------------------------------------------------------------------------------------------------------------------------------------------------------------------------------------------------------------------------------------------------------------------------------|------------------------------|
| LOUNGE                                                                                                                                                                                                                                                                                                                                                                                                                                                                                                                                                                                                                                                                                                                                                                                                                                                                                                                                                                                                                                                                                                                                                                                                                                                                                                                                                                                                                                                                                                                                                                                                                                                                                                                                                                                                                                                                                                                                                                                                                                                                                                                         | 14'1 (4.30m) x 11'10 (3.62m) |
| DINING ROOM                                                                                                                                                                                                                                                                                                                                                                                                                                                                                                                                                                                                                                                                                                                                                                                                                                                                                                                                                                                                                                                                                                                                                                                                                                                                                                                                                                                                                                                                                                                                                                                                                                                                                                                                                                                                                                                                                                                                                                                                                                                                                                                    | 10'4 (3.17m) x 10'4 (3.17m)  |
| KITCHEN                                                                                                                                                                                                                                                                                                                                                                                                                                                                                                                                                                                                                                                                                                                                                                                                                                                                                                                                                                                                                                                                                                                                                                                                                                                                                                                                                                                                                                                                                                                                                                                                                                                                                                                                                                                                                                                                                                                                                                                                                                                                                                                        | 10'4 (3.17m) x 8'1 (2.48m)   |
| FIRST FLOOR                                                                                                                                                                                                                                                                                                                                                                                                                                                                                                                                                                                                                                                                                                                                                                                                                                                                                                                                                                                                                                                                                                                                                                                                                                                                                                                                                                                                                                                                                                                                                                                                                                                                                                                                                                                                                                                                                                                                                                                                                                                                                                                    |                              |
| BEDROOM ONE                                                                                                                                                                                                                                                                                                                                                                                                                                                                                                                                                                                                                                                                                                                                                                                                                                                                                                                                                                                                                                                                                                                                                                                                                                                                                                                                                                                                                                                                                                                                                                                                                                                                                                                                                                                                                                                                                                                                                                                                                                                                                                                    | 13'5 (4.10m) x 10'4 (3.17m)  |
| BEDROOM TWO                                                                                                                                                                                                                                                                                                                                                                                                                                                                                                                                                                                                                                                                                                                                                                                                                                                                                                                                                                                                                                                                                                                                                                                                                                                                                                                                                                                                                                                                                                                                                                                                                                                                                                                                                                                                                                                                                                                                                                                                                                                                                                                    | 11'8 (3.56m) x 9'4 (2.35m)   |
| BEDROOM THREE                                                                                                                                                                                                                                                                                                                                                                                                                                                                                                                                                                                                                                                                                                                                                                                                                                                                                                                                                                                                                                                                                                                                                                                                                                                                                                                                                                                                                                                                                                                                                                                                                                                                                                                                                                                                                                                                                                                                                                                                                                                                                                                  | 8'7 (2.63m) x 8'0 (2.42m)    |
| SHOWER ROOM                                                                                                                                                                                                                                                                                                                                                                                                                                                                                                                                                                                                                                                                                                                                                                                                                                                                                                                                                                                                                                                                                                                                                                                                                                                                                                                                                                                                                                                                                                                                                                                                                                                                                                                                                                                                                                                                                                                                                                                                                                                                                                                    | 6'8 (2.03m) x 5'8 (1.72m)    |

Floorplans are indicative only - not to scale

Produced by Plushplans ♠

Branches at: 51 Moss Street, Paisley PA1 1DR. Tel. 0141 889 6244 - 2 Bridgeton Cross, Bridgeton G40 1BW. Tel. 0141 554 8111 - 43 Crow Road, Partick G11 7SH. Tel. 0141 339 5252. The foregoing partiulars, whilst believed to be correct, are not warranted and do not form any part of any contract. Any third party will require to satisfy themselves on any matter relating to the property. We confirm plumbing, electric and heating systems have not been tested.