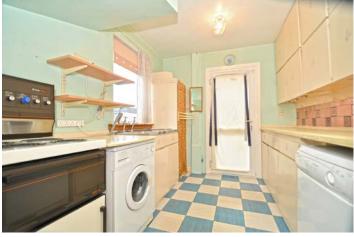

# **Description**

Traditional SEMI VILLA within popular pocket, just off Old Greenock Road and nearby Inchinnan Primary. The property offers excellent family accommodation.

Entrance vestibule, reception hall, lounge, separate dining room, breakfasting kitchen with window to side and door onto rear garden.

#### Measurements

| A VA COUNTY OF A C |                              |
|--------------------------------------------------------------------------------------------------------------------------------------------------------------------------------------------------------------------------------------------------------------------------------------------------------------------------------------------------------------------------------------------------------------------------------------------------------------------------------------------------------------------------------------------------------------------------------------------------------------------------------------------------------------------------------------------------------------------------------------------------------------------------------------------------------------------------------------------------------------------------------------------------------------------------------------------------------------------------------------------------------------------------------------------------------------------------------------------------------------------------------------------------------------------------------------------------------------------------------------------------------------------------------------------------------------------------------------------------------------------------------------------------------------------------------------------------------------------------------------------------------------------------------------------------------------------------------------------------------------------------------------------------------------------------------------------------------------------------------------------------------------------------------------------------------------------------------------------------------------------------------------------------------------------------------------------------------------------------------------------------------------------------------------------------------------------------------------------------------------------------------|------------------------------|
| LOUNGE                                                                                                                                                                                                                                                                                                                                                                                                                                                                                                                                                                                                                                                                                                                                                                                                                                                                                                                                                                                                                                                                                                                                                                                                                                                                                                                                                                                                                                                                                                                                                                                                                                                                                                                                                                                                                                                                                                                                                                                                                                                                                                                         | 14'1 (4.30m) x 11'10 (3.62m) |
| DINING ROOM                                                                                                                                                                                                                                                                                                                                                                                                                                                                                                                                                                                                                                                                                                                                                                                                                                                                                                                                                                                                                                                                                                                                                                                                                                                                                                                                                                                                                                                                                                                                                                                                                                                                                                                                                                                                                                                                                                                                                                                                                                                                                                                    | 10'4 (3.17m) x 10'4 (3.17m)  |
| KITCHEN                                                                                                                                                                                                                                                                                                                                                                                                                                                                                                                                                                                                                                                                                                                                                                                                                                                                                                                                                                                                                                                                                                                                                                                                                                                                                                                                                                                                                                                                                                                                                                                                                                                                                                                                                                                                                                                                                                                                                                                                                                                                                                                        | 10'4 (3.17m) x 8'1 (2.48m)   |
| FIRST FLOOR                                                                                                                                                                                                                                                                                                                                                                                                                                                                                                                                                                                                                                                                                                                                                                                                                                                                                                                                                                                                                                                                                                                                                                                                                                                                                                                                                                                                                                                                                                                                                                                                                                                                                                                                                                                                                                                                                                                                                                                                                                                                                                                    |                              |
| BEDROOM ONE                                                                                                                                                                                                                                                                                                                                                                                                                                                                                                                                                                                                                                                                                                                                                                                                                                                                                                                                                                                                                                                                                                                                                                                                                                                                                                                                                                                                                                                                                                                                                                                                                                                                                                                                                                                                                                                                                                                                                                                                                                                                                                                    | 13'5 (4.10m) x 10'4 (3.17m)  |
| BEDROOM TWO                                                                                                                                                                                                                                                                                                                                                                                                                                                                                                                                                                                                                                                                                                                                                                                                                                                                                                                                                                                                                                                                                                                                                                                                                                                                                                                                                                                                                                                                                                                                                                                                                                                                                                                                                                                                                                                                                                                                                                                                                                                                                                                    | 11'8 (3.56m) x 9'4 (2.35m)   |
| BEDROOM THREE                                                                                                                                                                                                                                                                                                                                                                                                                                                                                                                                                                                                                                                                                                                                                                                                                                                                                                                                                                                                                                                                                                                                                                                                                                                                                                                                                                                                                                                                                                                                                                                                                                                                                                                                                                                                                                                                                                                                                                                                                                                                                                                  | 8'7 (2.63m) x 8'0 (2.42m)    |
| SHOWER ROOM                                                                                                                                                                                                                                                                                                                                                                                                                                                                                                                                                                                                                                                                                                                                                                                                                                                                                                                                                                                                                                                                                                                                                                                                                                                                                                                                                                                                                                                                                                                                                                                                                                                                                                                                                                                                                                                                                                                                                                                                                                                                                                                    | 6'8 (2.03m) x 5'8 (1.72m)    |