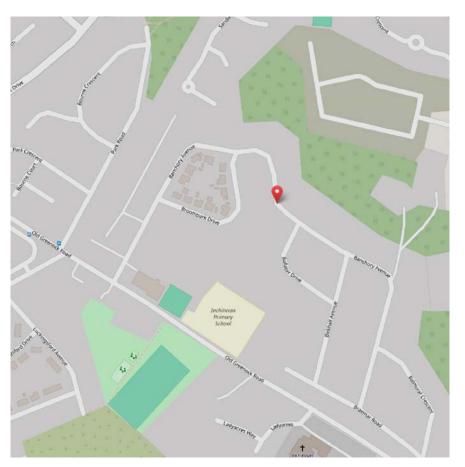

# **Travel Directions**

Travelling west along Old Greenock Road (McGill's bus depot on left), continue past the churn on left, past Inchinnan Primary on right, turning next right onto Banchory Avenue and number 128 is on left opposite Broompark Drive.