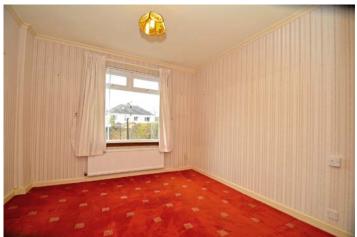

First floor: three bedrooms and shower room.

The specification includes gas central heating and double glazing. Gardens to both front and rear. Driveway to side providing off street parking.

Requiring a degree of modernisation, the agents recommend internal inspection in order to appreciate the potential offered.

#### Measurements

| A VA COUNTY OF A C |                              |
|--------------------------------------------------------------------------------------------------------------------------------------------------------------------------------------------------------------------------------------------------------------------------------------------------------------------------------------------------------------------------------------------------------------------------------------------------------------------------------------------------------------------------------------------------------------------------------------------------------------------------------------------------------------------------------------------------------------------------------------------------------------------------------------------------------------------------------------------------------------------------------------------------------------------------------------------------------------------------------------------------------------------------------------------------------------------------------------------------------------------------------------------------------------------------------------------------------------------------------------------------------------------------------------------------------------------------------------------------------------------------------------------------------------------------------------------------------------------------------------------------------------------------------------------------------------------------------------------------------------------------------------------------------------------------------------------------------------------------------------------------------------------------------------------------------------------------------------------------------------------------------------------------------------------------------------------------------------------------------------------------------------------------------------------------------------------------------------------------------------------------------|------------------------------|
| LOUNGE                                                                                                                                                                                                                                                                                                                                                                                                                                                                                                                                                                                                                                                                                                                                                                                                                                                                                                                                                                                                                                                                                                                                                                                                                                                                                                                                                                                                                                                                                                                                                                                                                                                                                                                                                                                                                                                                                                                                                                                                                                                                                                                         | 14'1 (4.30m) x 11'10 (3.62m) |
| DINING ROOM                                                                                                                                                                                                                                                                                                                                                                                                                                                                                                                                                                                                                                                                                                                                                                                                                                                                                                                                                                                                                                                                                                                                                                                                                                                                                                                                                                                                                                                                                                                                                                                                                                                                                                                                                                                                                                                                                                                                                                                                                                                                                                                    | 10'4 (3.17m) x 10'4 (3.17m)  |
| KITCHEN                                                                                                                                                                                                                                                                                                                                                                                                                                                                                                                                                                                                                                                                                                                                                                                                                                                                                                                                                                                                                                                                                                                                                                                                                                                                                                                                                                                                                                                                                                                                                                                                                                                                                                                                                                                                                                                                                                                                                                                                                                                                                                                        | 10'4 (3.17m) x 8'1 (2.48m)   |
| FIRST FLOOR                                                                                                                                                                                                                                                                                                                                                                                                                                                                                                                                                                                                                                                                                                                                                                                                                                                                                                                                                                                                                                                                                                                                                                                                                                                                                                                                                                                                                                                                                                                                                                                                                                                                                                                                                                                                                                                                                                                                                                                                                                                                                                                    |                              |
| BEDROOM ONE                                                                                                                                                                                                                                                                                                                                                                                                                                                                                                                                                                                                                                                                                                                                                                                                                                                                                                                                                                                                                                                                                                                                                                                                                                                                                                                                                                                                                                                                                                                                                                                                                                                                                                                                                                                                                                                                                                                                                                                                                                                                                                                    | 13'5 (4.10m) x 10'4 (3.17m)  |
| BEDROOM TWO                                                                                                                                                                                                                                                                                                                                                                                                                                                                                                                                                                                                                                                                                                                                                                                                                                                                                                                                                                                                                                                                                                                                                                                                                                                                                                                                                                                                                                                                                                                                                                                                                                                                                                                                                                                                                                                                                                                                                                                                                                                                                                                    | 11'8 (3.56m) x 9'4 (2.35m)   |
| BEDROOM THREE                                                                                                                                                                                                                                                                                                                                                                                                                                                                                                                                                                                                                                                                                                                                                                                                                                                                                                                                                                                                                                                                                                                                                                                                                                                                                                                                                                                                                                                                                                                                                                                                                                                                                                                                                                                                                                                                                                                                                                                                                                                                                                                  | 8'7 (2.63m) x 8'0 (2.42m)    |
| SHOWER ROOM                                                                                                                                                                                                                                                                                                                                                                                                                                                                                                                                                                                                                                                                                                                                                                                                                                                                                                                                                                                                                                                                                                                                                                                                                                                                                                                                                                                                                                                                                                                                                                                                                                                                                                                                                                                                                                                                                                                                                                                                                                                                                                                    | 6'8 (2.03m) x 5'8 (1.72m)    |