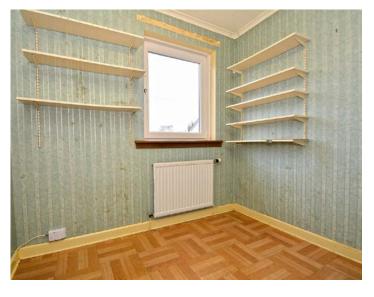

First floor: three bedrooms and shower room.

The specification includes gas central heating and double glazing. Gardens to both front and rear. Driveway to side providing off street parking.

Requiring a degree of modernisation, the agents recommend internal inspection in order to appreciate the potential offered.