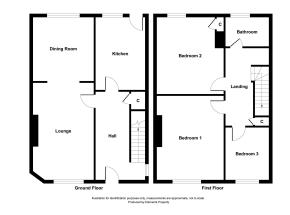

## 2 Mayfield Crescent

Taylor and Henderson are delighted to bring to the market this semi detached villa with attached garage in need of modernisation. The accommodation on offer comprises hallway with storage cupboard under the stairs, lounge with doors to the dining room, kitchen with door leading to the rear garden. The upper level offers 2 double bedrooms 1 single bedroom and a bathroom. To front garden is laid with chips with a driveway to the side leading to the attached garage. The enclosed rear garden has a paved patio area the rest laid with chips and a greenhouse. The coastal town of Stevenston offers many amenities to include local shops, supermarket, Retail Park, primary and secondary schooling, excellent beaches, train station and a library. It is also well placed for road and rail links to surrounding Avrshire Towns and thus is ideal for commuting to both Prestwick and Glasgow International Airport and to Glasgow City Centre.

| Entrance Vestibule | 13'0 x 7'1                    |
|--------------------|-------------------------------|
| Kitchen            | 9'8 x 8'3                     |
| Lounge             | 14'5 x 11'1 (into bay window) |
| Dining Room        | 8'7 x 8'7                     |
| Bathroom           | 7'5 x 4'4                     |
| Bedroom 1          | 12'3 x 10'8                   |
| Bedroom 2          | 10'9 x 9'1                    |
| Bedroom 3          | 8'9 x 7'6                     |