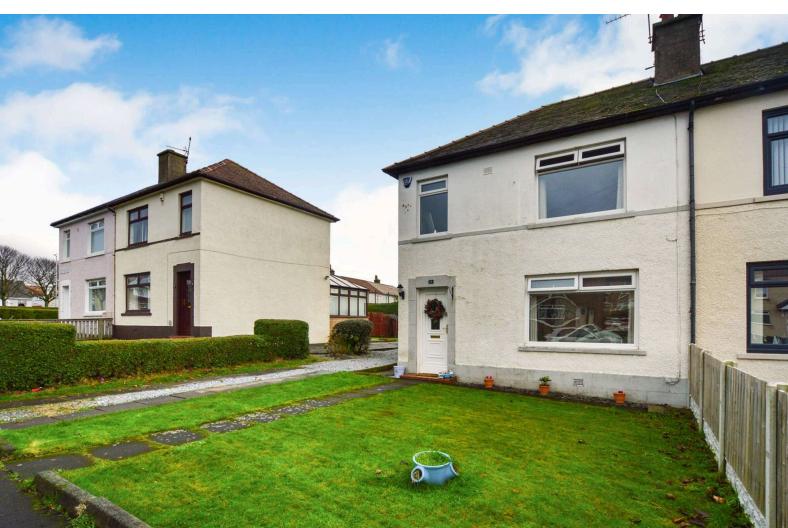

## 5 Montfode Drive

Taylor & Henderson are delighted to bring to the market this rarely available semi detached villa located within popular residential locale. The property on offer boasts entrance porch, hallway, lounge, fitted kitchen with door leading to the rear garden. Upstairs boasts 2 double bedrooms both with built in storage cupboards and a bathroom with over bath rainfall shower. The property benefits from a brand-new fitted boiler December 2024, generous storage & floored loft with a Ramsay ladder. The front garden has a driveway providing off road parking for two vehicles up to the gated fence for side access to the rear garden, lawn area to the right hand side and a decorative area of chips and potted flowers under the lounge window. The enclosed south facing rear garden has a paved patio seating area followed by lawn with a timber garden shed. Ardrossan and nearby Saltcoats offer a range of local amenities including beach, local shops, supermarket, restaurants, schools, train station and bus services are close by, there is a regular ferry service to the Isle of Arran from Ardrossan Harbour. A new ferry service is providing a summer sailing to the Kintyre peninsula. This excellent property is conveniently situated for all local amenities including road and regular rail links to Glasgow and all West Coast towns and thus is well located for travel throughout West Central Scotland