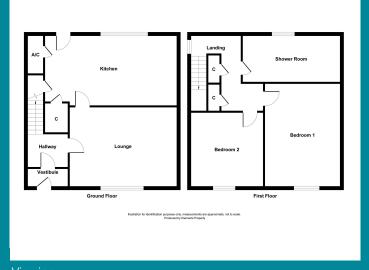

## 5 Montfode Drive

Taylor & Henderson are delighted to bring to the market this rarely available semi detached villa located within popular residential locale. The property on offer boasts entrance porch, hallway, lounge, fitted kitchen with door leading to the rear garden. Upstairs boasts 2 double bedrooms both with built in storage cupboards and a bathroom with over bath rainfall shower. The property benefits from a brand-new fitted boiler December 2024, generous storage & floored loft with a Ramsay ladder. The front garden has a driveway providing off road parking for two vehicles up to the gated fence for side access to the rear garden, lawn area to the right hand side and a decorative area of chips and potted flowers under the lounge window. The enclosed south facing rear garden has a paved patio seating area followed by lawn with a timber garden shed. Ardrossan and nearby Saltcoats offer a range of local amenities including beach, local shops, supermarket, restaurants, schools, train station and bus services are close by, there is a regular ferry service to the Isle of Arran from Ardrossan Harbour. A new ferry service is providing a summer sailing to the Kintyre peninsula. This excellent property is conveniently situated for all local amenities including road and regular rail links to Glasgow and all West Coast towns and thus is well located for travel throughout West Central Scotland

| Porch     | 3'9 x 3'2   |
|-----------|-------------|
| Hallway   | 8'3 x 3'9   |
| Lounge    | 15'5 x 12'5 |
| Kitchen   | 19'9 x 7'9  |
| Bathroom  | 10'5 x 5'9  |
| Bedroom 1 | 14'5 x 10'6 |
| Bedroom 2 | 11'6 x 10'0 |
|           |             |