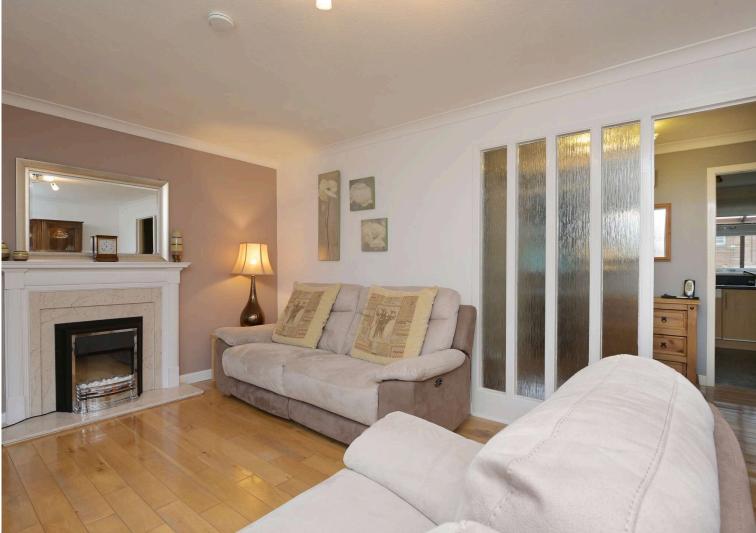

# Accommodation

Entrance hallway with storage cupboard

Bright living room with fireplace