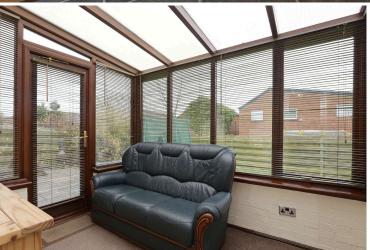

Conservatory off the kitchen and leading to rear garden

Cloak room with WC and wash basin

Four good size bedrooms (3 with built in wardrobes)

Modern family bathroom with bath, separate shower cubicle, wash basin and WC