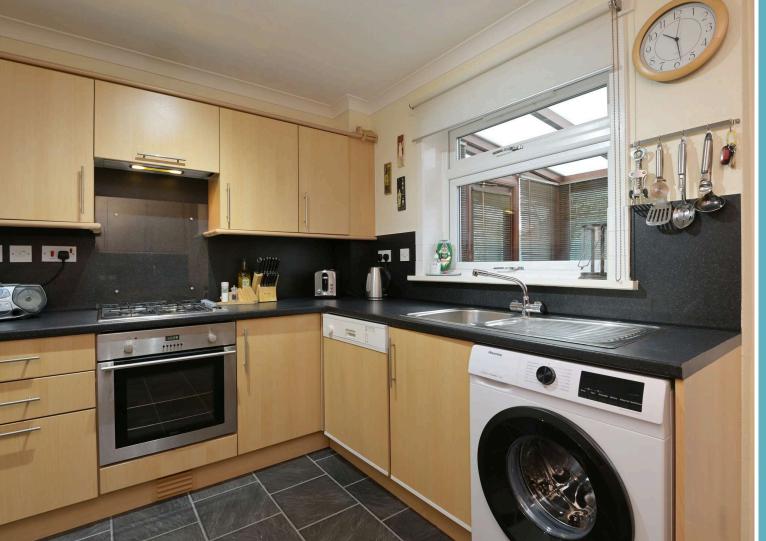

### Dining room

Kitchen with built in hob and oven, extractor fan, fridge freezer, dishwasher and washing machine: these items are believed to be in good working order though their condition is not warranted