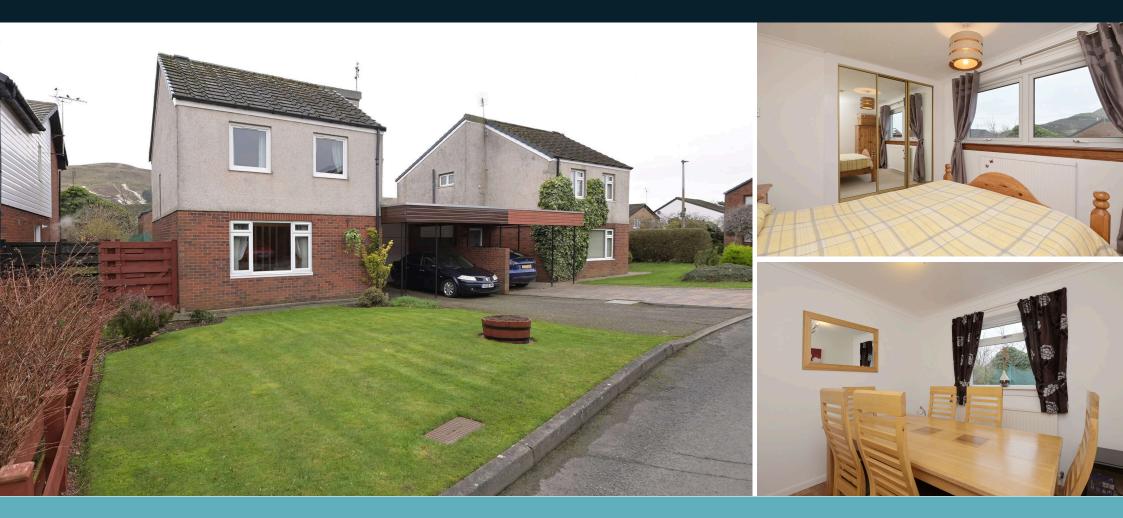

Telephone: 0131 447 9341 Email: property@allingham.co.uk

35 Winton Drive, Edinburgh, EH10 7EU 2 RECEPTIONS | 4 BEDROOMS | 1 BATHROOM | EPC: D

## Location

This 4 bedroomed detached home is situated in the popular residential area of Fairmilehead. It sits at the foot of the Pentland Hills, just South of Edinburgh City Centre and offers tranquil suburban living within easy reach of Edinburgh's major business hubs, amenities and attractions.

# Accommodation

Entrance hallway with storage cupboard

Bright living room with fireplace

### Dining room

Kitchen with built in hob and oven, extractor fan, fridge freezer, dishwasher and washing machine: these items are believed to be in good working order though their condition is not warranted

Conservatory off the kitchen and leading to rear garden

Cloak room with WC and wash basin

Four good size bedrooms (3 with built in wardrobes)

Modern family bathroom with bath, separate shower cubicle, wash basin and WC

Extra features

Gas central heating

Double glazing

Garage

Driveway with carport

Gardens to front and rear

Home Report Please visit: www.allingham.co.uk or www.espc.com