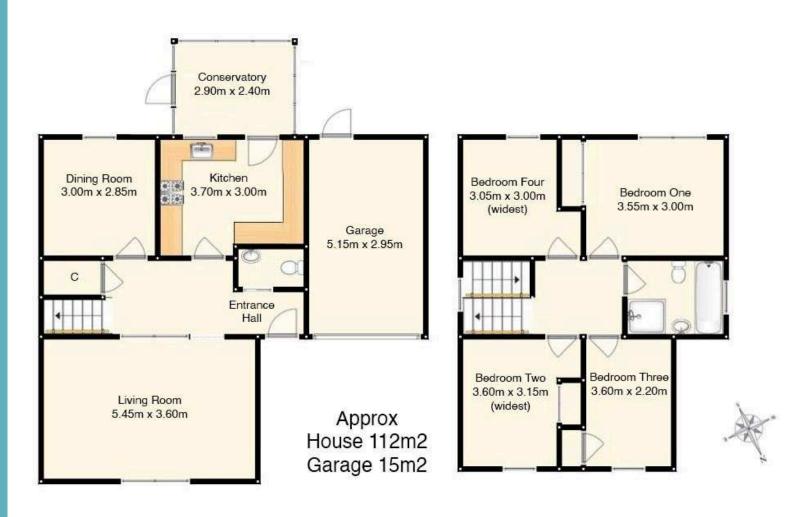

# Accommodation

Entrance hallway with storage cupboard

Bright living room with fireplace

### Dining room

Kitchen with built in hob and oven, extractor fan, fridge freezer, dishwasher and washing machine: these items are believed to be in good working order though their condition is not warranted

Conservatory off the kitchen and leading to rear garden

Cloak room with WC and wash basin

Four good size bedrooms (3 with built in wardrobes)

Modern family bathroom with bath, separate shower cubicle, wash basin and WC

Extra features

Gas central heating

Double glazing

Garage

Driveway with carport

Gardens to front and rear

Home Report Please visit: www.allingham.co.uk or www.espc.com