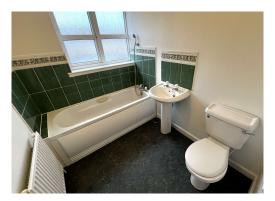

First Floor Accommodation Comprises: Top Landing with storage cupboard - Family Bathroom Housing a 3 piece suite - Bedroom One is a rear facing double room featuring fitted wardrobes and also has an En-suite 2 piece bathroom with shower cubicle - Bedroom Two is a front facing single room with fitted wardrobes - Bedroom Three is a front facing single room.

## **MEASUREMENTS**

Lounge
Dining Kitchen
Top Landing
Bathroom
Bedroom 3
Bedroom 2
Bedroom 1
Ensuite

7.07 m x 3.23 m / 23'2" x 10'7" 2.91 m x 3.33 m / 9'7" x 10'11" 4.68 m x 1.94 m / 15'4" x 6'4" 1.77 m x 2.37 m / 5'10" x 7'9" 2.90 m x 2.62 m / 9'6" x 8'7" 2.98 m x 2.62 m / 9'9" x 8'7" 3.06 m x 3.41 m / 10'0" x 11'2" 0.95 m x 2.56 m / 3'1" x 8'5"