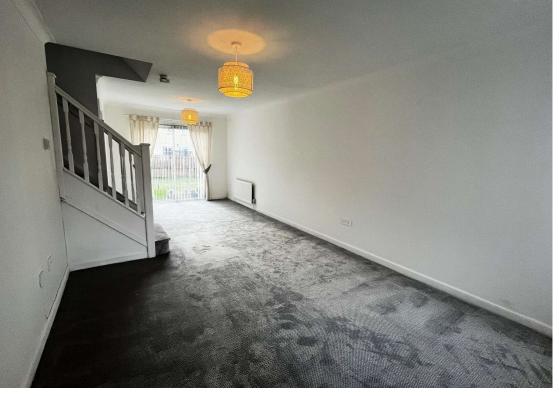

Ground Floor Accommodation Comprises: Entrance Vestibule - Dining Lounge with patio doors overlooking the enclosed rear garden - The Kitchen is at the rear of the property with door leading to the large enclosed garden. There are wall and floor units together with a large cupboard offering more than ample storage. The electric oven & gas hob are included in the sale.