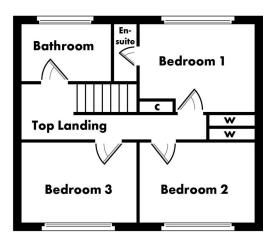

First Floor Accommodation Comprises: Top Landing with storage cupboard - Family Bathroom Housing a 3 piece suite - Bedroom One is a rear facing double room featuring fitted wardrobes and also has an En-suite 2 piece bathroom with shower cubicle - Bedroom Two is a front facing single room with fitted wardrobes - Bedroom Three is a front facing single room.

## **MEASUREMENTS**

Lounge
Dining Kitchen
Top Landing
Bathroom
Bedroom 3
Bedroom 2
Bedroom 1
Ensuite

7.07 m x 3.23 m / 23'2" x 10'7" 2.91 m x 3.33 m / 9'7" x 10'11" 4.68 m x 1.94 m / 15'4" x 6'4" 1.77 m x 2.37 m / 5'10" x 7'9" 2.90 m x 2.62 m / 9'6" x 8'7" 2.98 m x 2.62 m / 9'9" x 8'7" 3.06 m x 3.41 m / 10'0" x 11'2" 0.95 m x 2.56 m / 3'1" x 8'5"