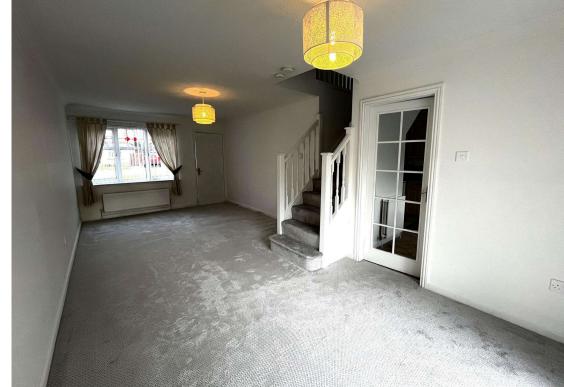

Ground Floor Accommodation Comprises: Entrance Vestibule - Dining Lounge with patio doors overlooking the enclosed rear garden - The Kitchen is at the rear of the property with door leading to the large enclosed garden. There are wall and floor units together with a large cupboard offering more than ample storage. The electric oven & gas hob are included in the sale.