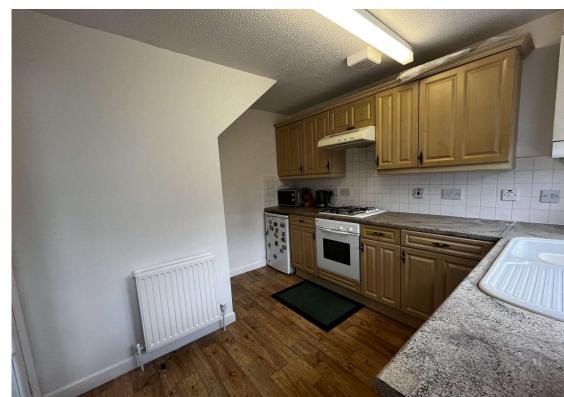

Ground Floor Accommodation Comprises: Entrance Vestibule - Dining Lounge with patio doors overlooking the enclosed rear garden - The Kitchen is at the rear of the property with door leading to the large enclosed garden. There are wall and floor units together with a large cupboard offering more than ample storage. The electric oven & gas hob are included in the sale.