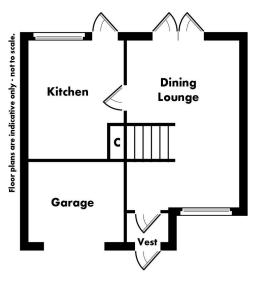

Ground Floor Accommodation Comprises: Entrance Vestibule - Dining Lounge with patio doors overlooking the enclosed rear garden - The Kitchen is at the rear of the property with door leading to the large enclosed garden. There are wall and floor units together with a large cupboard offering more than ample storage. The electric oven & gas hob are included in the sale.

## **MEASUREMENTS**

Lounge
Dining Kitchen
Top Landing
Bathroom
Bedroom 3
Bedroom 2
Bedroom 1
Ensuite

7.07 m x 3.23 m / 23'2" x 10'7" 2.91 m x 3.33 m / 9'7" x 10'11" 4.68 m x 1.94 m / 15'4" x 6'4" 1.77 m x 2.37 m / 5'10" x 7'9" 2.90 m x 2.62 m / 9'6" x 8'7" 2.98 m x 2.62 m / 9'9" x 8'7" 3.06 m x 3.41 m / 10'0" x 11'2" 0.95 m x 2.56 m / 3'1" x 8'5"