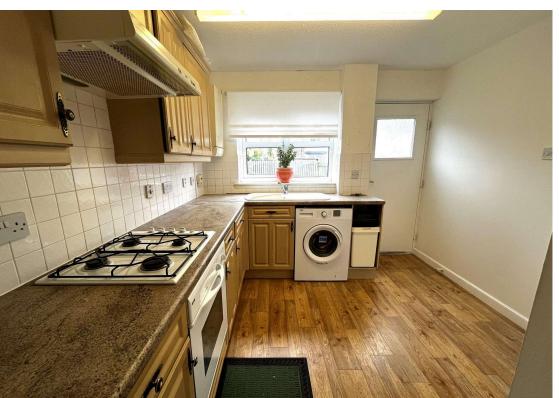

Ground Floor Accommodation Comprises: Entrance Vestibule - Dining Lounge with patio doors overlooking the enclosed rear garden - The Kitchen is at the rear of the property with door leading to the large enclosed garden. There are wall and floor units together with a large cupboard offering more than ample storage. The electric oven & gas hob are included in the sale.