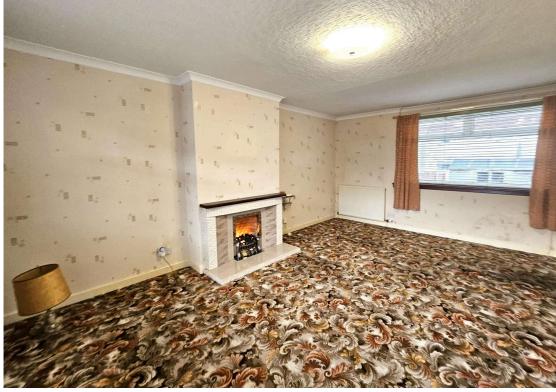

Ground Floor Accommodation Comprises: Entrance vestibule with parquet flooring and a staircase leading to the bathroom and bedrooms - Dining Lounge boasting windows to the front & the rear flooding the room with natural light - Kitchen which houses storage cupboards together with wall and floor units for more than ample storage. There is a window and door to the rear garden. The washing machine, electric cooker, fridge & freezer are included in the sale - Utility Room/Storage Cupboard with access from the front of the house. This area would be suitable for bringing in prams or bikes etc.