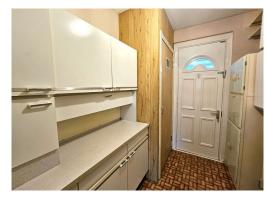

Ground Floor Accommodation Comprises: Entrance vestibule with parquet flooring and a staircase leading to the bathroom and bedrooms - Dining Lounge boasting windows to the front & the rear flooding the room with natural light - Kitchen which houses storage cupboards together with wall and floor units for more than ample storage. There is a window and door to the rear garden. The washing machine, electric cooker, fridge & freezer are included in the sale - Utility Room/Storage Cupboard with access from the front of the house. This area would be suitable for bringing in prams or bikes etc.