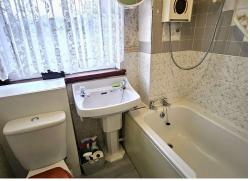

First Floor Accommodation Comprises: Bathroom housing a 3 piece suite - Bedroom One is a front facing double room housing two fitted wardrobes - Bedroom Two is also a front facing double room with a fitted wardrobe - Bedroom Three is a single rear facing room with a storage cupboard.