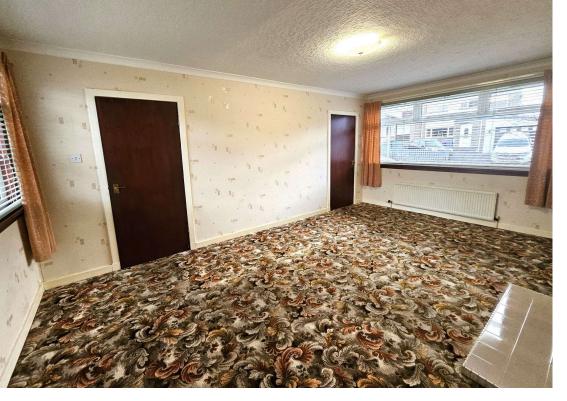

First Floor Accommodation Comprises: Bathroom housing a 3 piece suite - Bedroom One is a front facing double room housing two fitted wardrobes - Bedroom Two is also a front facing double room with a fitted wardrobe - Bedroom Three is a single rear facing room with a storage cupboard.