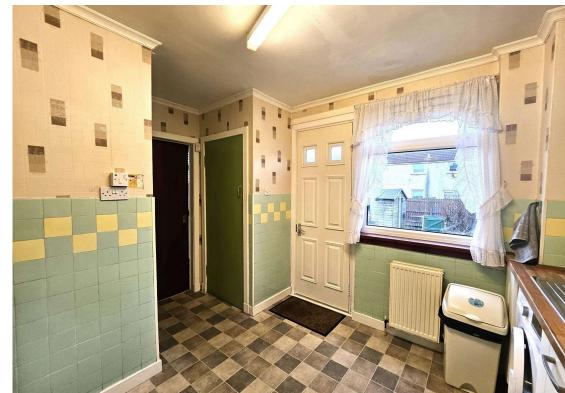

Ground Floor Accommodation Comprises: Entrance vestibule with parquet flooring and a staircase leading to the bathroom and bedrooms - Dining Lounge boasting windows to the front & the rear flooding the room with natural light - Kitchen which houses storage cupboards together with wall and floor units for more than ample storage. There is a window and door to the rear garden. The washing machine, electric cooker, fridge & freezer are included in the sale - Utility Room/Storage Cupboard with access from the front of the house. This area would be suitable for bringing in prams or bikes etc.