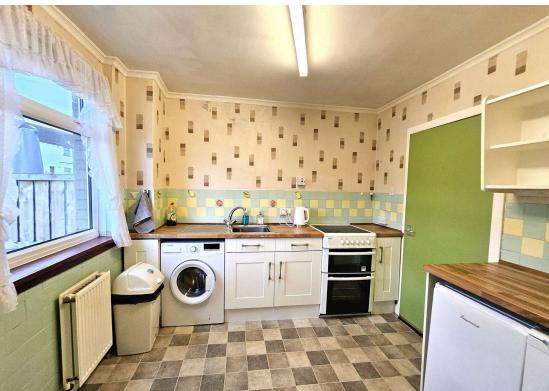

Ground Floor Accommodation Comprises: Entrance vestibule with parquet flooring and a staircase leading to the bathroom and bedrooms - Dining Lounge boasting windows to the front & the rear flooding the room with natural light - Kitchen which houses storage cupboards together with wall and floor units for more than ample storage. There is a window and door to the rear garden. The washing machine, electric cooker, fridge & freezer are included in the sale - Utility Room/Storage Cupboard with access from the front of the house. This area would be suitable for bringing in prams or bikes etc.