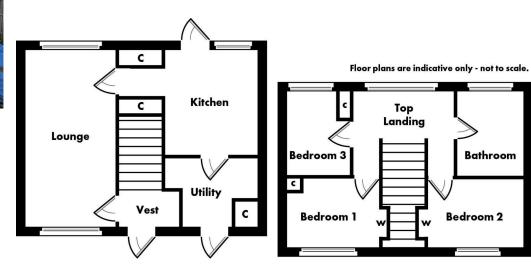

Ground Floor Accommodation Comprises: Entrance vestibule with parquet flooring and a staircase leading to the bathroom and bedrooms - Dining Lounge boasting windows to the front & the rear flooding the room with natural light - Kitchen which houses storage cupboards together with wall and floor units for more than ample storage. There is a window and door to the rear garden. The washing machine, electric cooker, fridge & freezer are included in the sale - Utility Room/Storage Cupboard with access from the front of the house. This area would be suitable for bringing in prams or bikes etc.

First Floor Accommodation Comprises: Bathroom housing a 3 piece suite - Bedroom One is a front facing double room housing two fitted wardrobes - Bedroom Two is also a front facing double room with a fitted wardrobe - Bedroom Three is a single rear facing room with a storage cupboard.

## **MEASUREMENTS**

| Entrance Vestibule | 68.00 m x 57.00 m / 223'1" x 187'0" |
|--------------------|-------------------------------------|
| Lounge             | 2.19 m x 2.40 m / 7'2" x 7'10"      |
| Kitchen            | 1.48 m x 1.23 m / 4'10" x 4'0"      |
| Utility Room       | 1.07 m x 1.40 m / 3'6" x 4'7"       |
| Top Landing        | 1.12 m x 78.00 m / 3'8" x 255'11"   |
| Bedroom 1          | 1.61 m x 1.40 m / 5'3" x 4'7"       |
| Bedroom 2          | 1.45 m x 1.05 m / 4'9" x 3'5"       |
| Bedroom 3          | 1.07 m x 90.00 m / 3'6" x 295'3"    |
| Bathroom           | 70.00 m x 70.00 m / 229'8" x 229'8" |