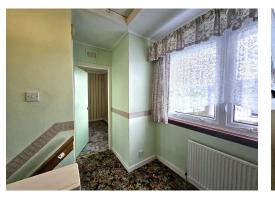

First Floor Accommodation Comprises: Bathroom housing a 3 piece suite - Bedroom One is a front facing double room housing two fitted wardrobes - Bedroom Two is also a front facing double room with a fitted wardrobe - Bedroom Three is a single rear facing room with a storage cupboard.