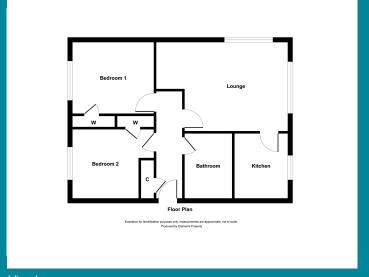

| Reception Hallway |  |
|-------------------|--|
| Lounge            |  |
| Kitchen           |  |
| Bedroom 1         |  |
| Bedroom 2         |  |
| Rathroom          |  |

| 14' ext to 18' x 11'1 |
|-----------------------|
| 8'7 x 7'5             |
| 10'8 x 10'7           |
| 9'2 x 8'5             |
| 8'7 x 6'1             |