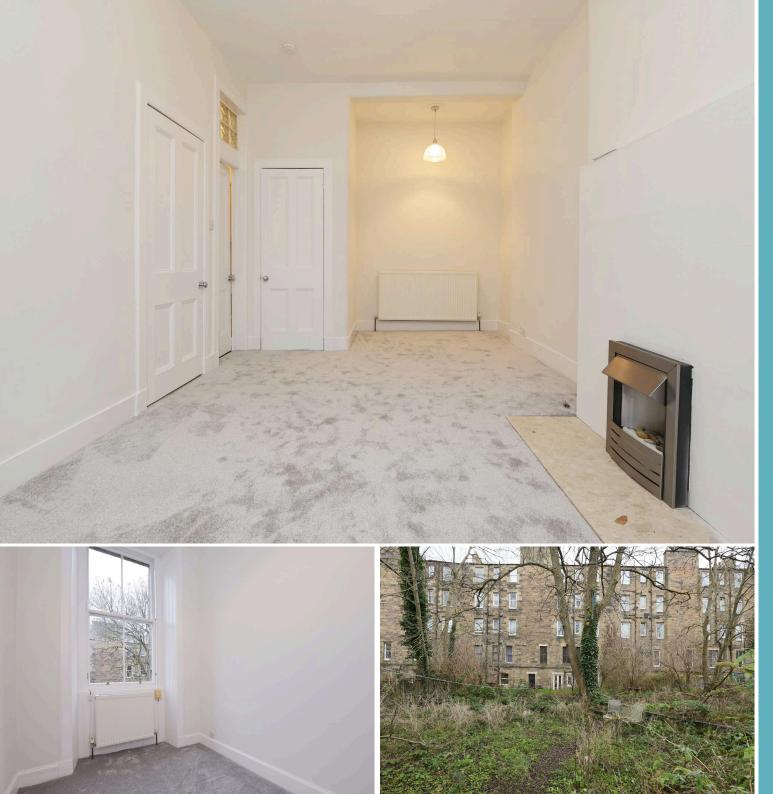

# Accommodation

Entrance hallway with large storage cupboard

Living/dining room with fireplace

Kitchen with built in hob/oven and washing machine: these items are believed to be in good working order though their condition is not warranted

Two bedrooms, one with feature fireplace

Bathroom with shower over bath, wash basin and WC

Extra Features

Gas central heating

Communal garden