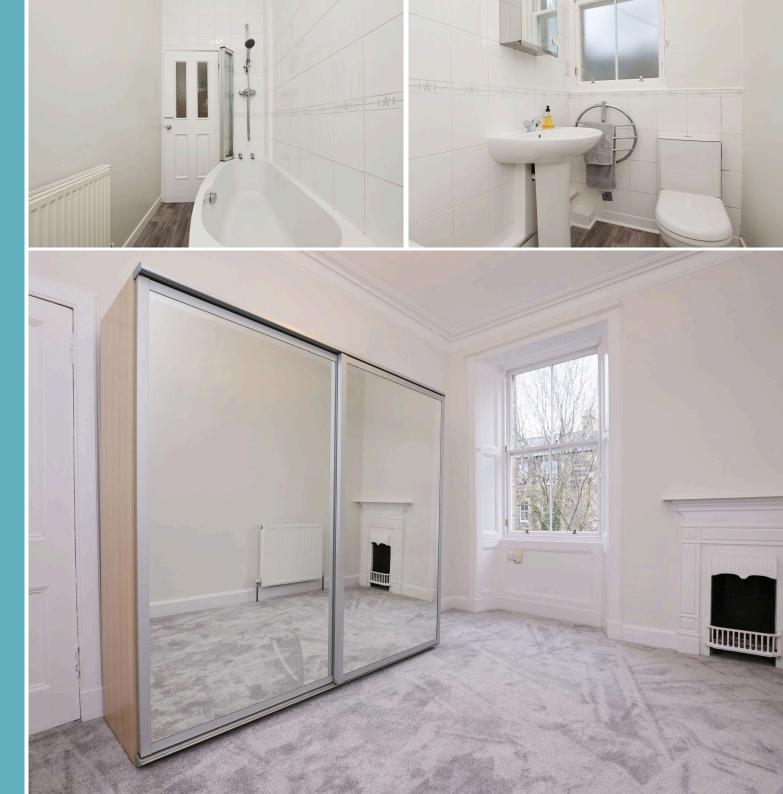

# Accommodation

Entrance hallway with large storage cupboard

Living/dining room with fireplace

Kitchen with built in hob/oven and washing machine: these items are believed to be in good working order though their condition is not warranted

Two bedrooms, one with feature fireplace

Bathroom with shower over bath, wash basin and WC

Extra Features

Gas central heating

Communal garden