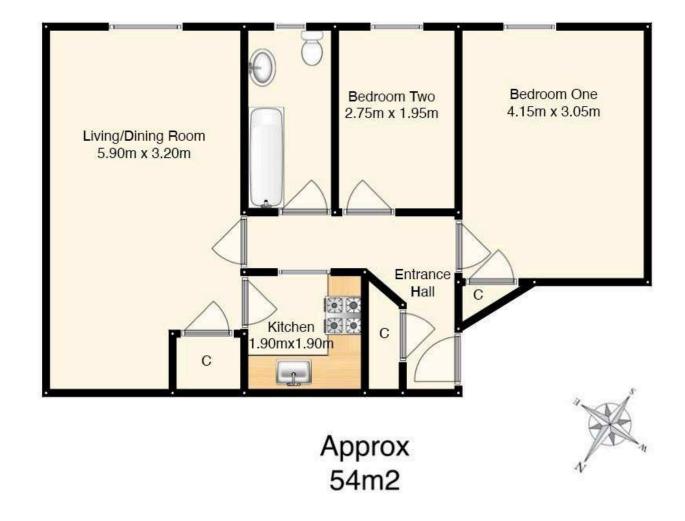

Telephone: 0131 447 9341 Email: property@allingham.co.uk

Flat 3F4, 6 Murieston Terrace, Edinburgh, EH11 2LH 1 RECEPTION | 2 BEDROOMS | 1 BATHROOM | EPC: C

# Accommodation

Entrance hallway with large storage cupboard

Living/dining room with fireplace

Kitchen with built in hob/oven and washing machine: these items are believed to be in good working order though their condition is not warranted

Two bedrooms, one with feature fireplace

Bathroom with shower over bath, wash basin and WC

Extra Features

Gas central heating

Communal garden