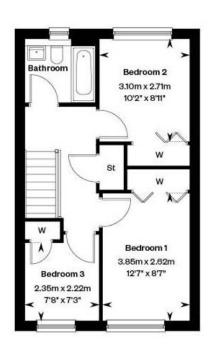

### FIRST FLOOR

GILSONGRAY.CO.UK

Downstairs you also enjoy a separate (yet interconnecting) lounge, downstairs WC, excellent storage and welcoming vestibule, while on the first floor you'll be greeted by a spacious upper landing, off which find two double bedrooms and a single (perfect as a home office, nursery or hobby room), all enjoying fitted wardrobes. The Allan's light and airy ambience is complemented with a high specification family bathroom.

#### Features

- The Allan is a 3 bedroom mid terraced home
- 3 bedroom terraced home overall size 902 sq. ft.
- A clever downstairs design allows you to create a flowing entertaining space, or separate spaces for everyday family life by simply closing over the interconnecting doors
- Cala's high specification throughout, including 1.8m fence, solar panels and a studio-designed kitchen with Siemens integrated appliances included
- An open plan kitchen/dining room with French doors connecting out to the rear garden
- Private driveway
- Excellent energy efficiency with a PEA rating: B
- Our Allan showhome is available to view at our nearby West Craigs development;
  arrange your viewing today
- Council Tax TBC
- Management fee Annual Factor Fee £170.37, Plus £50 Float Fee