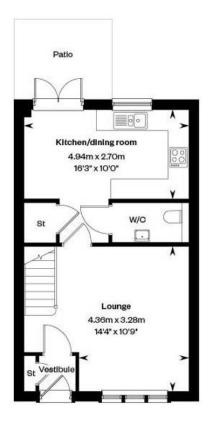

#### **GROUND FLOOR**

# 3 BEDROOM TERRACED HOME

This sophisticated home provides the ideal in flexible family living space.

The modern studio-designed kitchen and family/dining area is open plan, enjoying access to the patio via French doors, allowing you to extend your living on a sunny day or when friends are round.

Downstairs you also enjoy a separate (yet interconnecting) lounge, downstairs WC, excellent storage and welcoming vestibule, while on the first floor you'll be greeted by a spacious upper landing, off which find two double bedrooms and a single (perfect as a home office, nursery or hobby room), all enjoying fitted wardrobes. The Allan's light and airy ambience is complemented with a high specification family bathroom.

#### Features

- The Allan is a 3 bedroom mid terraced home
- 3 bedroom terraced home overall size 902 sq. ft.
- A clever downstairs design allows you to create a flowing entertaining space, or separate spaces for everyday family life by simply closing over the interconnecting doors
- Cala's high specification throughout, including 1.8m fence, solar panels and a studio-designed kitchen with Siemens integrated appliances included
- An open plan kitchen/dining room with French doors connecting out to the rear garden
- Private driveway
- Excellent energy efficiency with a PEA rating: B
- Our Allan showhome is available to view at our nearby West Craigs development;
  arrange your viewing today
- Council Tax TBC
- Management fee Annual Factor Fee £170.37, Plus £50 Float Fee