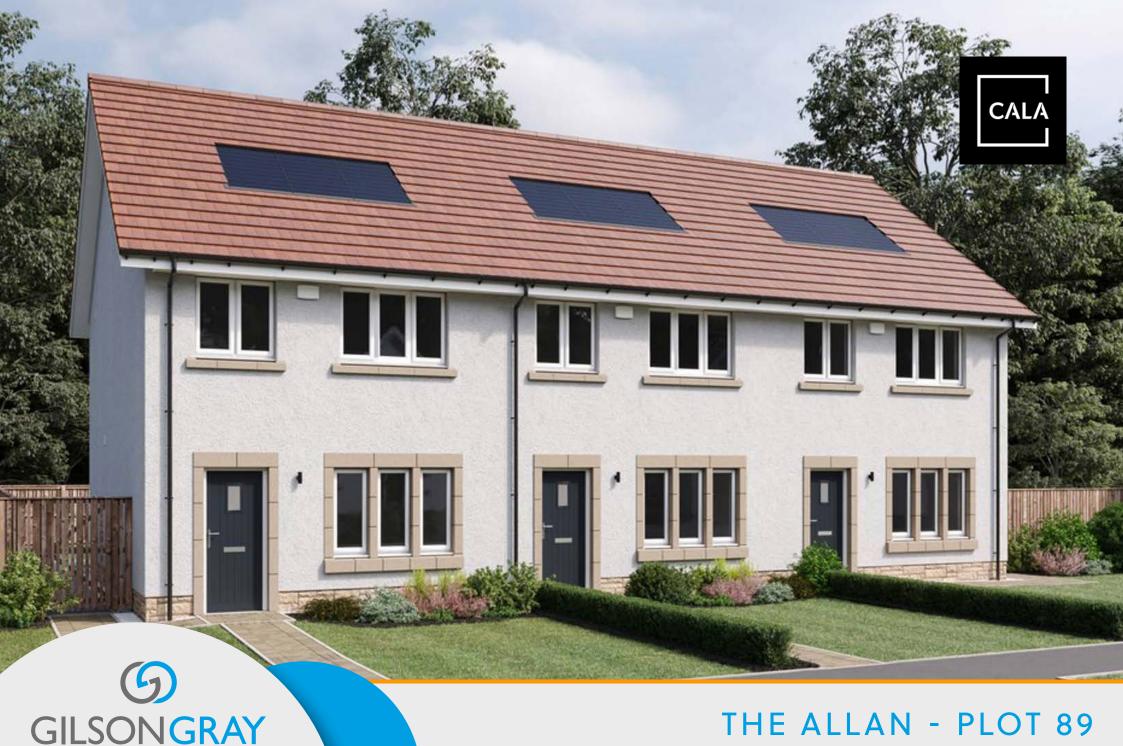

PROPERTY
 FINANCE

THE ALLAN - PLOT 89

25 Gilmour Road, Livingston, EH54 7GZ

# 3 BEDROOM TERRACED HOME

This sophisticated home provides the ideal in flexible family living space.

The modern studio-designed kitchen and family/dining area is open plan, enjoying access to the patio via French doors, allowing you to extend your living on a sunny day or when friends are round.

#### Features

- The Allan is a 3 bedroom mid terraced home
- 3 bedroom terraced home overall size 902 sq. ft.
- A clever downstairs design allows you to create a flowing entertaining space, or separate spaces for everyday family life by simply closing over the interconnecting doors
- Cala's high specification throughout, including 1.8m fence, solar panels and a studio-designed kitchen with Siemens integrated appliances included
- An open plan kitchen/dining room with French doors connecting out to the rear garden
- Private driveway
- Excellent energy efficiency with a PEA rating: B
- Our Allan showhome is available to view at our nearby West Craigs development;
  arrange your viewing today
- Council Tax TBC
- Management fee Annual Factor Fee £170.37, Plus £50 Float Fee