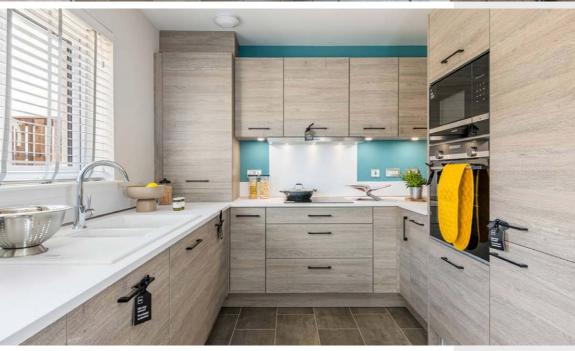

# 3 BEDROOM TERRACED HOME

This sophisticated home provides the ideal in flexible family living space.

The modern studio-designed kitchen and family/dining area is open plan, enjoying access to the patio via French doors, allowing you to extend your living on a sunny day or when friends are round.

#### Features

- The Allan is a 3 bedroom mid terraced home
- 3 bedroom terraced home overall size 902 sq. ft.
- A clever downstairs design allows you to create a flowing entertaining space, or separate spaces for everyday family life by simply closing over the interconnecting doors
- Cala's high specification throughout, including 1.8m fence, solar panels and a studio-designed kitchen with Siemens integrated appliances included
- An open plan kitchen/dining room with French doors connecting out to the rear garden
- Private driveway
- Excellent energy efficiency with a PEA rating: B
- Our Allan showhome is available to view at our nearby West Craigs development;
  arrange your viewing today
- Council Tax TBC
- Management fee Annual Factor Fee £170.37, Plus £50 Float Fee