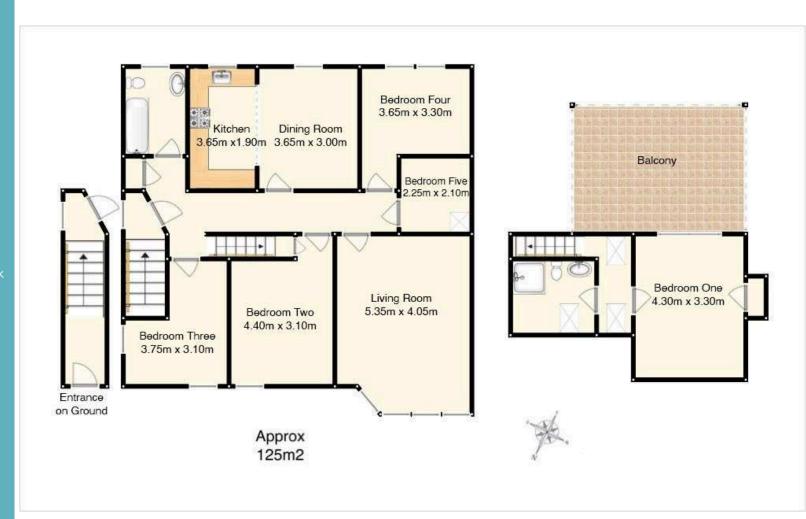

# Accommodation

Entrance hallway

Bright & spacious living room with fireplace and gas fire

Modern kitchen diner with built in hob and oven, extractor fan and fridge/freezer: these items are believed to be in good working order though their condition is not warranted

Principal bedroom with en-suite shower room and patio doors to roof terrace

3 further double bedrooms

Box bedroom/study

Family bathroom with shower over bath, wash basin and WC

Extra Features

Central heating

Double glazing

Roof terrace

Gardens to front and rear