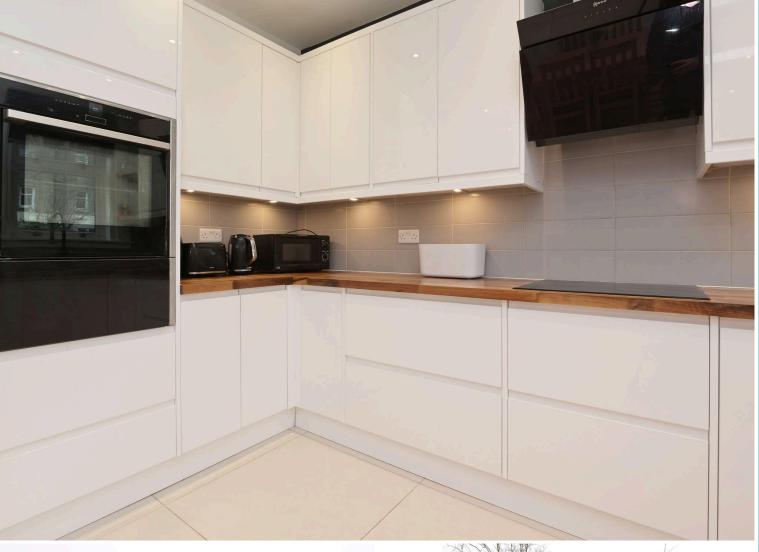

# Accommodation

Entrance hallway

Bright & spacious living room with fireplace and gas fire

Modern kitchen diner with built in hob and oven, extractor fan and fridge/freezer: these items are believed to be in good working order though their condition is not warranted