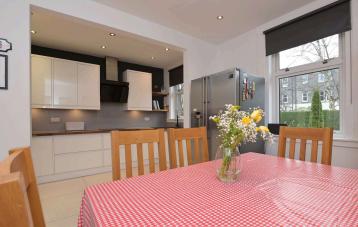

# Accommodation

Entrance hallway

Bright & spacious living room with fireplace and gas fire

Modern kitchen diner with built in hob and oven, extractor fan and fridge/freezer: these items are believed to be in good working order though their condition is not warranted