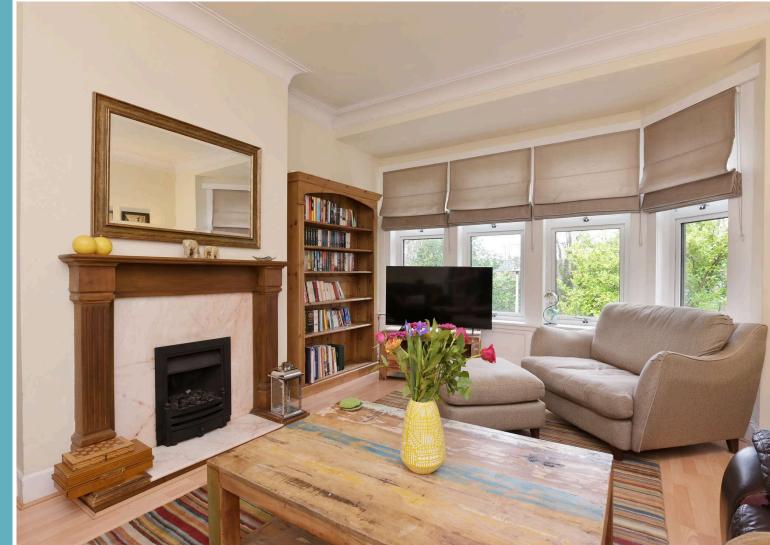

# Accommodation

Entrance hallway

Bright & spacious living room with fireplace and gas fire

Modern kitchen diner with built in hob and oven, extractor fan and fridge/freezer: these items are believed to be in good working order though their condition is not warranted