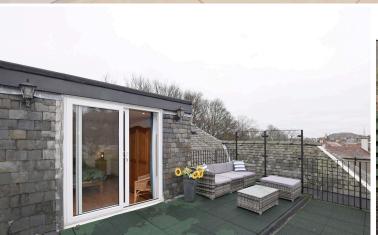

Principal bedroom with en-suite shower room and patio doors to roof terrace

3 further double bedrooms

Box bedroom/study

Family bathroom with shower over bath, wash basin and WC

Extra Features

Central heating

Double glazing

Roof terrace

Gardens to front and rear