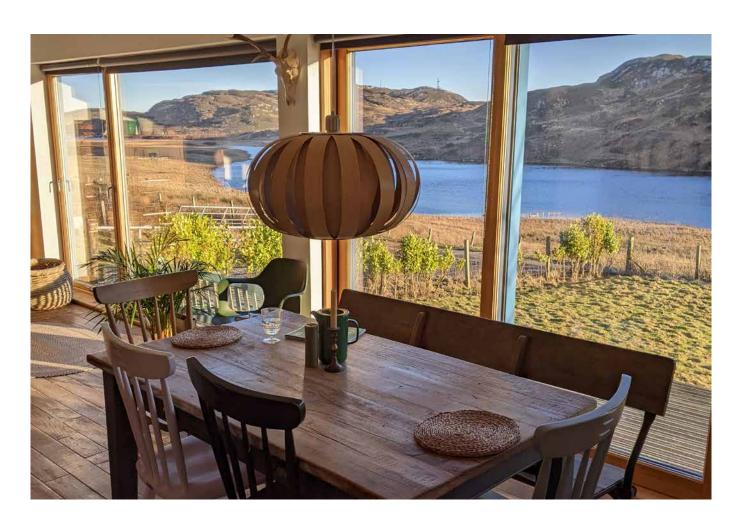

Set with in a plot size of around 30m2, the property is presented in excellent decorative order throughout with particular note being to:

- Clad in Siberian Larch
- · Wooden ash flooring and oak stair
- Open-plan living / dining area with vaulted ceiling
- · Large decked area enjoying open views

### Ground Floor:

- Open plan living / dining area
- Two bedrooms one with an en-suite
- Family bathroom
- Modern kitchen with a selection of modern appliances
- Utility room