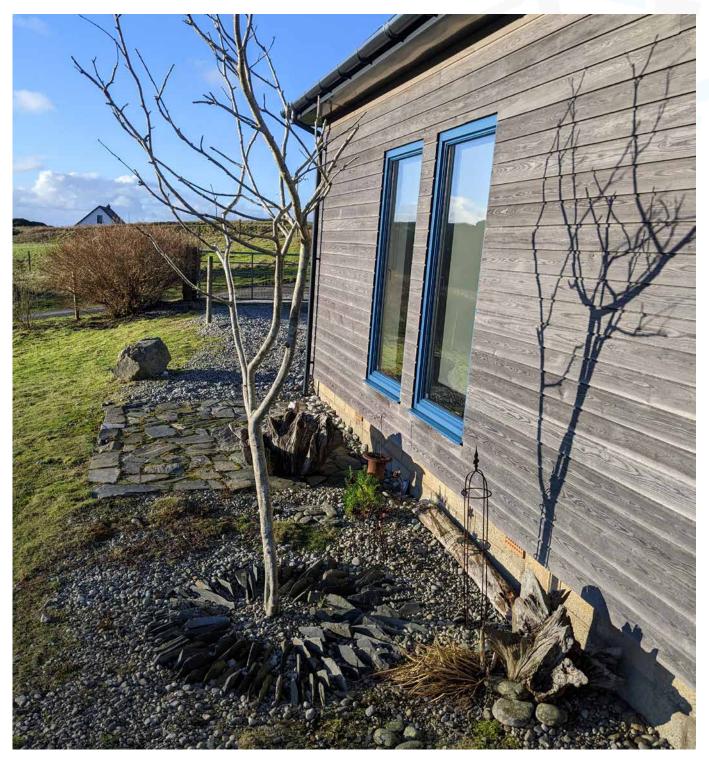

Set with in a plot size of around 30m2, the property is presented in excellent decorative order throughout with particular note being to:

- Clad in Siberian Larch
- · Wooden ash flooring and oak stair
- Open-plan living / dining area with vaulted ceiling
- · Large decked area enjoying open views

#### External:

- Private garden
- Large decked area accessed by sliding doors
- Drive for two cars