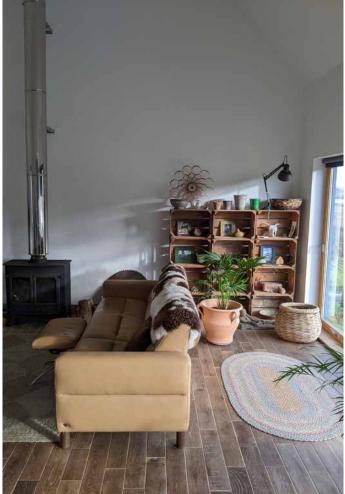

Set with in a plot size of around 30m2, the property is presented in excellent decorative order throughout with particular note being to:

- Clad in Siberian Larch
- · Wooden ash flooring and oak stair
- Open-plan living / dining area with vaulted ceiling
- · Large decked area enjoying open views

### Ground Floor:

- Open plan living / dining area
- Two bedrooms one with an en-suite
- Family bathroom
- Modern kitchen with a selection of modern appliances
- Utility room