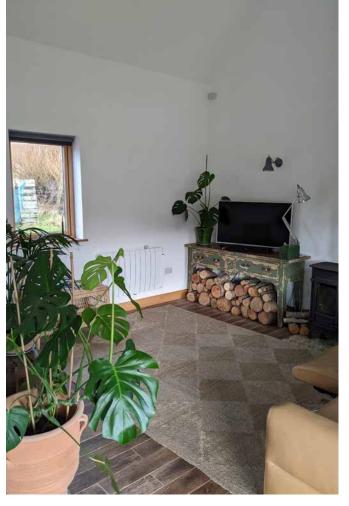

Set with in a plot size of around 30m2, the property is presented in excellent decorative order throughout with particular note being to:

- Clad in Siberian Larch
- · Wooden ash flooring and oak stair
- Open-plan living / dining area with vaulted ceiling
- · Large decked area enjoying open views

### Ground Floor:

- Open plan living / dining area
- Two bedrooms one with an en-suite
- Family bathroom
- Modern kitchen with a selection of modern appliances
- Utility room