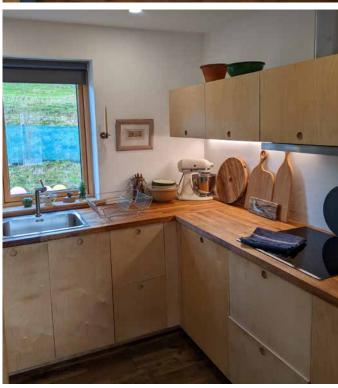

### Ground Floor:

- Open plan living / dining area
- Two bedrooms one with an en-suite
- Family bathroom
- Modern kitchen with a selection of modern appliances
- Utility room

### First Floor:

- Two bedrooms
- Shower room

VIEWING By appointment only with Gilson Gray on 0131 516 5366

Extras: All integrated kitchen appliances, compromising an oven, induction hob and fridge, plus a washing machine and freezer (housed in the utility room) will be included in the sale. The window coverings and garden shed will also be included in the sale and some furniture may be available by separate negotiation. Please note no warranties or guarantees will be provided.