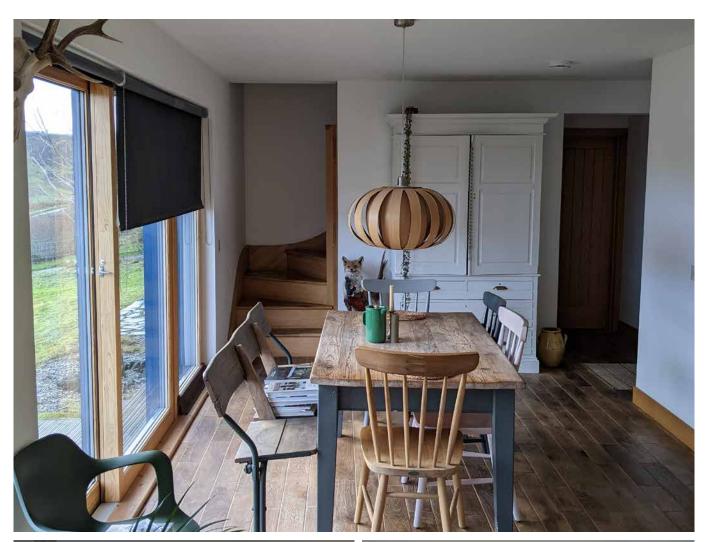

Set with in a plot size of around 30m2, the property is presented in excellent decorative order throughout with particular note being to:

- Clad in Siberian Larch
- · Wooden ash flooring and oak stair
- Open-plan living / dining area with vaulted ceiling
- · Large decked area enjoying open views

### Ground Floor:

- Open plan living / dining area
- Two bedrooms one with an en-suite
- Family bathroom
- Modern kitchen with a selection of modern appliances
- Utility room