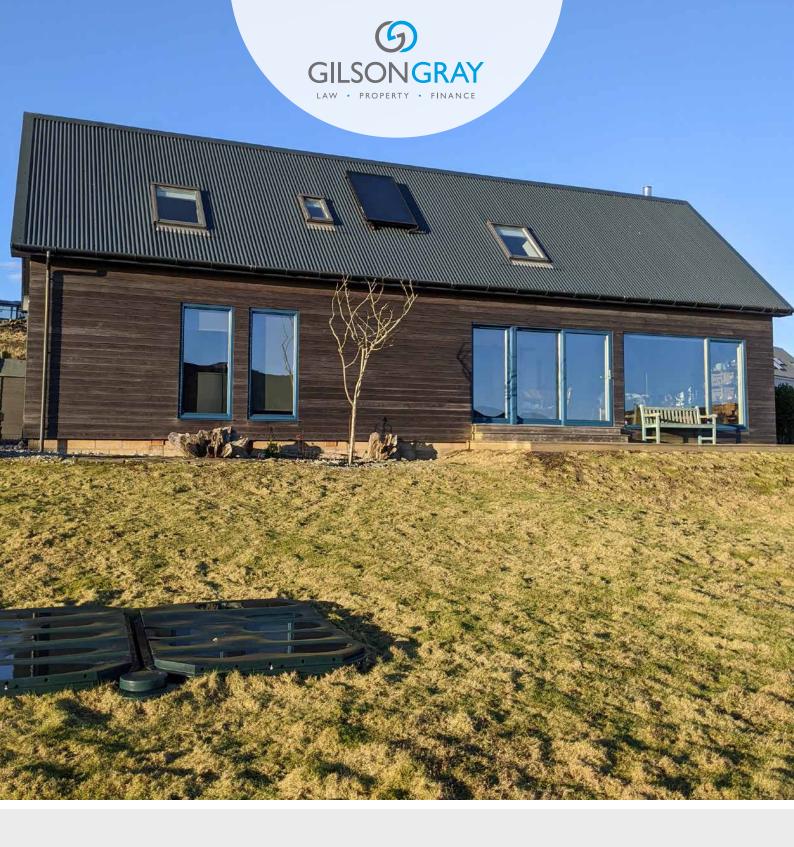

## **FADA HOUSE**

uietly located in the idyllic Isle of Colonsay, Fada House is an impressive four-bedroom detached home offering well-presented family accommodation over two levels. The property is around five minutes from the beach and has fantastic views toward Loch Fada. The Isle of Colonsay is a beautiful, unspoilt island with incredible bird life and the island can be accessed by a regular ferry service and also by plane.

Set with in a plot size of around 30m2, the property is presented in excellent decorative order throughout with particular note being to:

- Clad in Siberian Larch
- · Wooden ash flooring and oak stair
- Open-plan living / dining area with vaulted ceiling
- · Large decked area enjoying open views

#### External:

- Private garden
- Large decked area accessed by sliding doors
- Drive for two cars