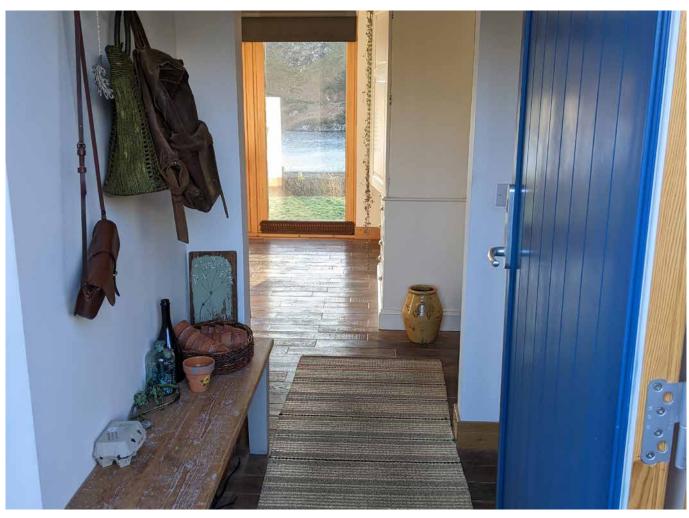

Set with in a plot size of around 30m2, the property is presented in excellent decorative order throughout with particular note being to:

- Clad in Siberian Larch
- · Wooden ash flooring and oak stair
- Open-plan living / dining area with vaulted ceiling
- · Large decked area enjoying open views