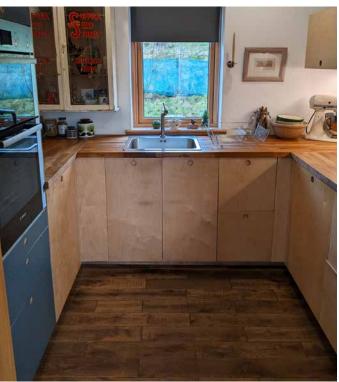

### Ground Floor:

- Open plan living / dining area
- Two bedrooms one with an en-suite
- Family bathroom
- Modern kitchen with a selection of modern appliances
- Utility room

### First Floor:

- Two bedrooms
- Shower room

VIEWING By appointment only with Gilson Gray on 0131 516 5366

Extras: All integrated kitchen appliances, compromising an oven, induction hob and fridge, plus a washing machine and freezer (housed in the utility room) will be included in the sale. The window coverings and garden shed will also be included in the sale and some furniture may be available by separate negotiation. Please note no warranties or guarantees will be provided.