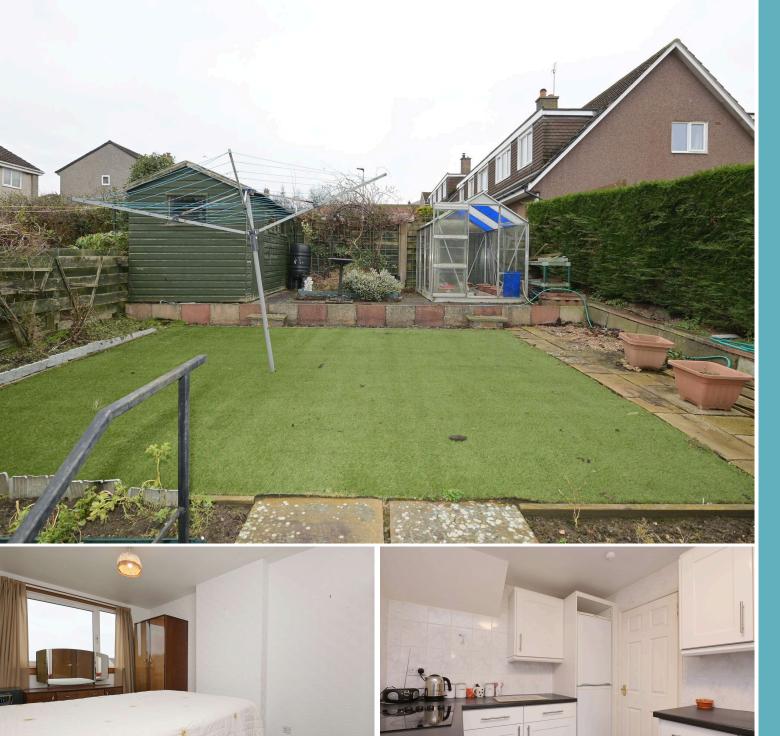

2 shower rooms, both with wash basin and WC (one on ground floor, one on first floor)

3 bedrooms

Extra features

Gas central heating

Double glazing

Garage and driveway

Gardens to front and rear

Garden shed and green house in rear garden