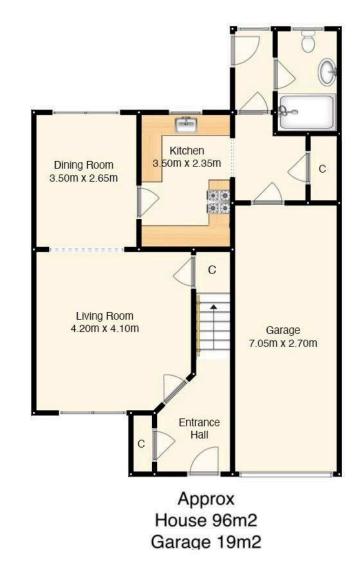

# Accommodation

Entrance porch/hallway with cupboard

Bright and spacious living room/dining room (gas fire)

Kitchen with built in hob and oven, washing machine and fridge/freezer: these items are believed to be in good working order though their condition is not warranted

2 shower rooms, both with wash basin and WC (one on ground floor, one on first floor)

3 bedrooms

Extra features

Gas central heating

Double glazing

Garage and driveway

Gardens to front and rear

Garden shed and green house in rear garden