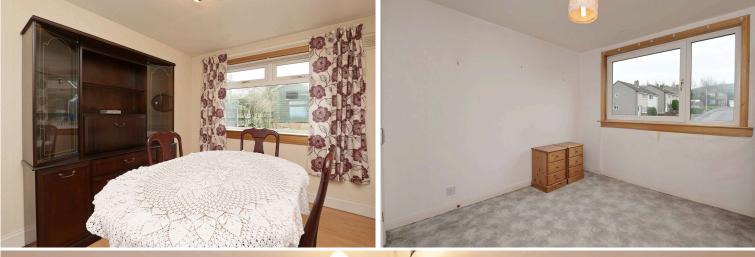

# Accommodation

Entrance porch/hallway with cupboard

Bright and spacious living room/dining room (gas fire)

Kitchen with built in hob and oven, washing machine and fridge/freezer: these items are believed to be in good working order though their condition is not warranted

2 shower rooms, both with wash basin and WC (one on ground floor, one on first floor)

3 bedrooms

Extra features

Gas central heating

Double glazing

Garage and driveway

Gardens to front and rear

Garden shed and green house in rear garden