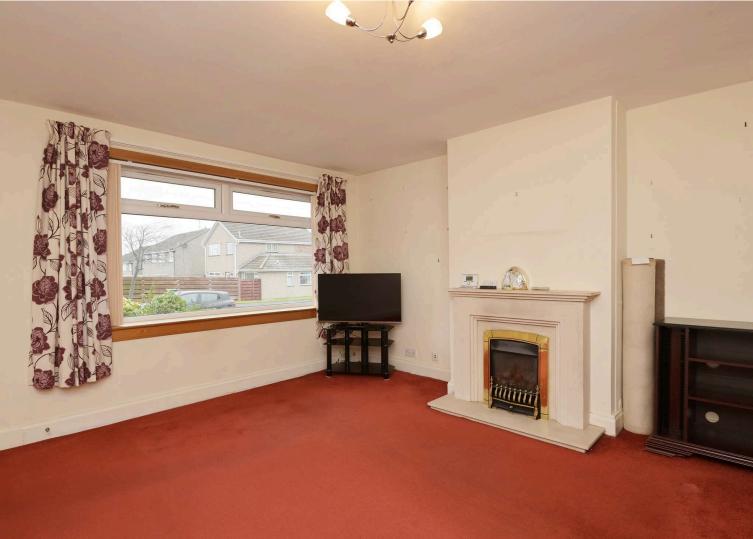

# Accommodation

Entrance porch/hallway with cupboard

Bright and spacious living room/dining room (gas fire)

Kitchen with built in hob and oven, washing machine and fridge/freezer: these items are believed to be in good working order though their condition is not warranted