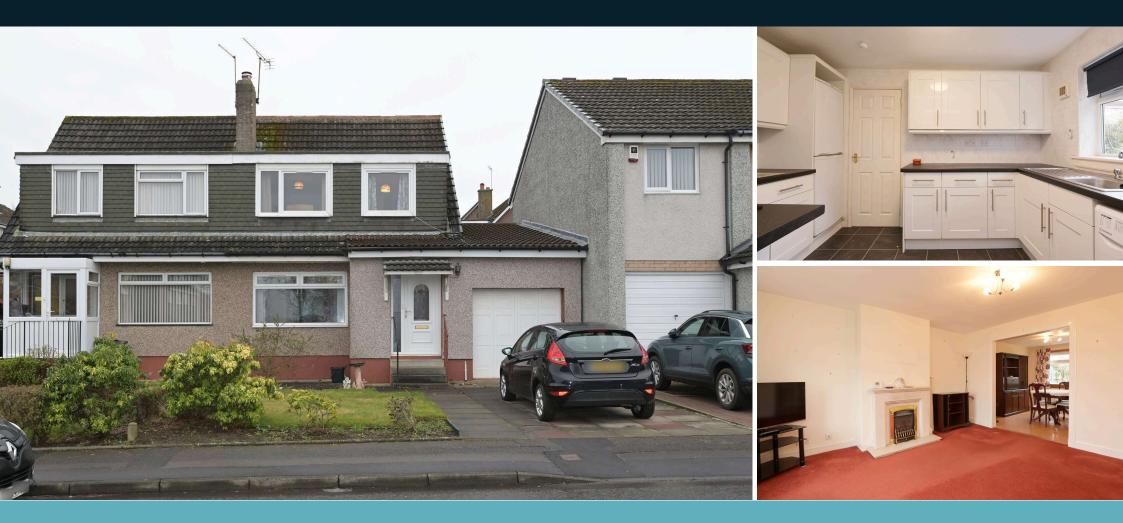

Telephone: 0131 447 9341 Email: property@allingham.co.uk

274 Baberton Mains Drive, Edinburgh, EH14 3EF 1 RECEPTION | 3 BEDROOMS | 2 BATHROOMS | EPC: C

# Location

This three bedroomed, semi-detached house is situated in Baberton, a popular and attractive place to live. Lying approximately 4 miles from the centre of the city and within minutes of excellent road and rail links the area is particularly suited to family living.

# Accommodation

Entrance porch/hallway with cupboard

Bright and spacious living room/dining room (gas fire)

Kitchen with built in hob and oven, washing machine and fridge/freezer: these items are believed to be in good working order though their condition is not warranted

2 shower rooms, both with wash basin and WC (one on ground floor, one on first floor)

3 bedrooms

Extra features

Gas central heating

Double glazing

Garage and driveway

Gardens to front and rear

Garden shed and green house in rear garden