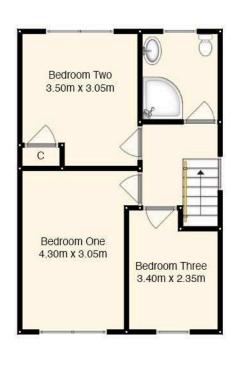

# Accommodation

Entrance porch/hallway with cupboard

Bright and spacious living room/dining room (gas fire)

Kitchen with built in hob and oven, washing machine and fridge/freezer: these items are believed to be in good working order though their condition is not warranted

2 shower rooms, both with wash basin and WC (one on ground floor, one on first floor)

3 bedrooms

Extra features

Gas central heating

Double glazing

Garage and driveway

Gardens to front and rear

Garden shed and green house in rear garden