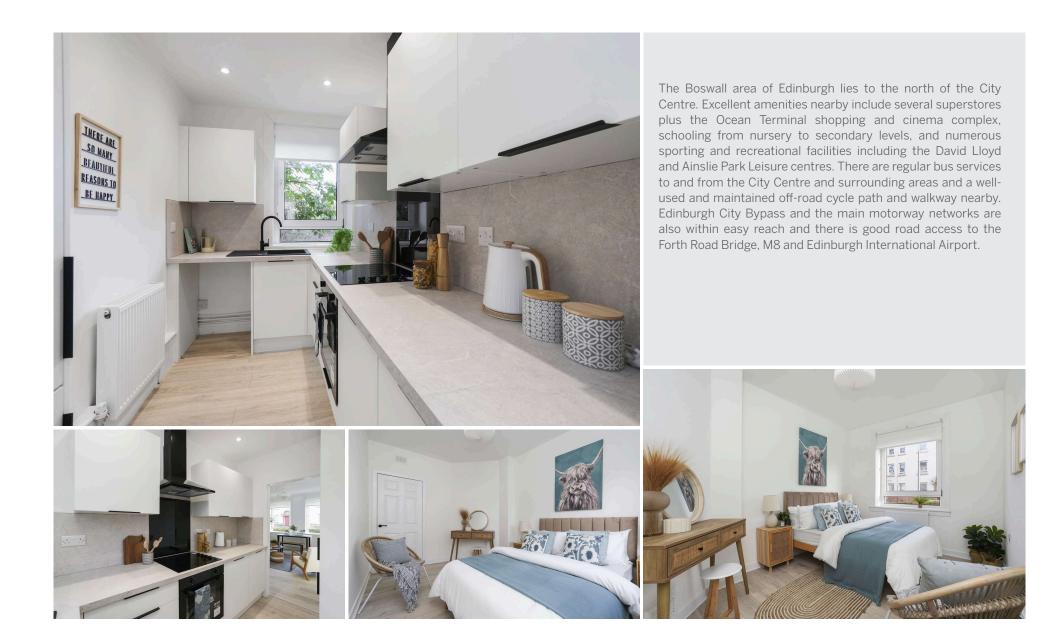

## 2/1 Granton Terrace BOSWALL | EDINBURGH | EH5 1BQ

Warners are delighted to present this well-appointed two-bedroom ground-floor flat, an excellent opportunity for first-time buyers or investors. Conveniently located, the property benefits from a selection of local shops, as well as nearby Morrisons and Lidl supermarkets. Ocean Terminal shopping centre is also within easy reach, offering a variety of high-street stores, restaurants, and a 24-hour gym. The area is well-served by primary and secondary schools, with Edinburgh College providing access to higher education.

Accessed via a secure stairwell, the property opens into a welcoming entrance hall featuring a useful storage cupboard. The bright, front-facing living room boasts twin windows overlooking the garden, creating a spacious and airy feel, with direct access to the kitchen. Situated at the rear, the stylish kitchen is newly fitted and finished to a high standard and includes a range of wall and base units, an integrated cooker with an induction hob, and a built-in pantry cupboard for additional storage.