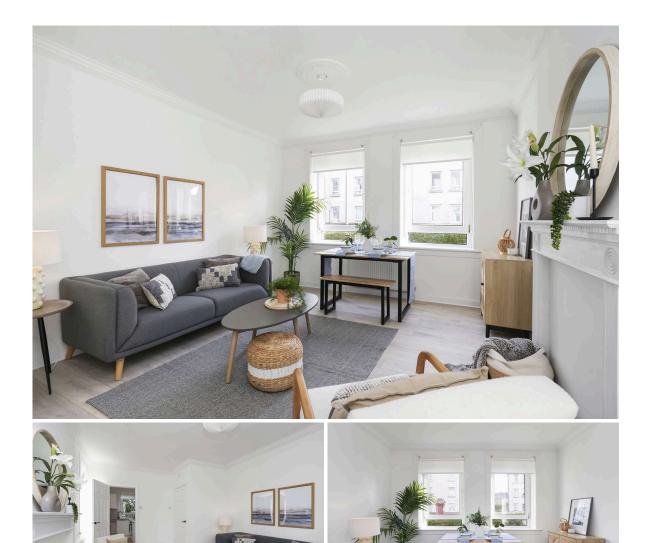

Accessed via a secure stairwell, the property opens into a welcoming entrance hall featuring a useful storage cupboard. The bright, front-facing living room boasts twin windows overlooking the garden, creating a spacious and airy feel, with direct access to the kitchen. Situated at the rear, the stylish kitchen is newly fitted and finished to a high standard and includes a range of wall and base units, an integrated cooker with an induction hob, and a built-in pantry cupboard for additional storage.

Both double bedrooms offer generous space, with one positioned at the front and the other at the rear of the property. Completing the accommodation is a newly fitted, modern shower room, featuring a walk-in shower, WC, and wash hand basin, for a sleek finish.