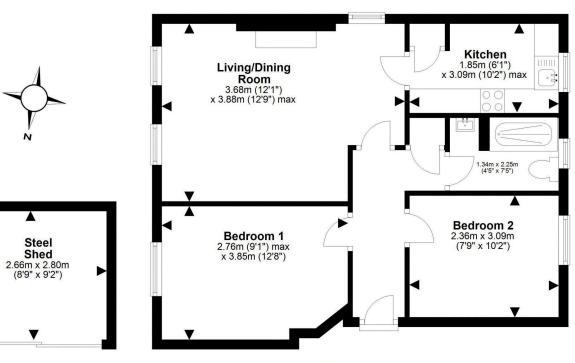

All integrated appliances will be included in the sale. EPC Rating D.

PRICE & VIEWING: Please refer to our website, www.warnersllp.com or call us on 0131 667 0232.

For details of the total internal floor area, please refer to the Home Report. This plan is for illustrative purposes only and should be used as such by a prospective buyer.