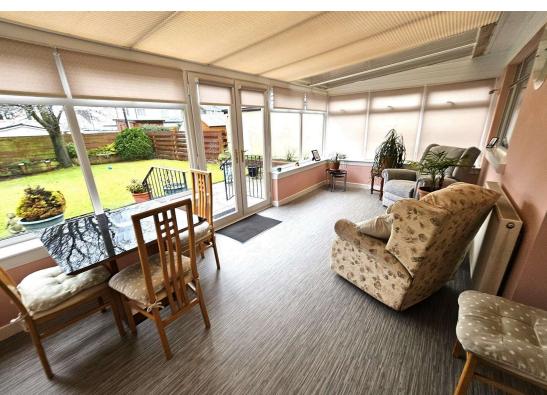

Ground Floor Accommodation Comprises: Entrance Vestibule - Reception Hallway - The Lounge is located on the right hand side of the hallway and boasts having a feature fireplace - To the left of the hallway is the front facing Bedroom Two hosting fitted mirrored wardrobes - The Family Shower Room is side facing and hosts a two piece suite - Fitted Kitchen overlooking the side of the property leading to a Rear Porch. There are wall and floor units for more than ample storage together with a washing machine which is included in the sale - Conservatory which is ideal for family living and overlooks the lovely rear garden which offers access to the Tandem Garage - Dining Room with French doors to the conservatory - Bedroom Three with a window overlooking the conservatory.

## **FEATURES**

Five Bedrooms (Two are located on the Ground Floor)
Large Conservatory/Family Room
Desirable seaside location close to local amenities & transport
Private Gardens to both the front and the rear
Driveway leading to a Tandem Garage
Gas Central Heating & Double Glazing