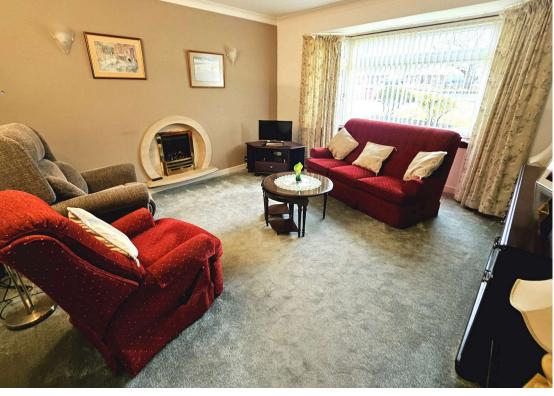

Ground Floor Accommodation Comprises: Entrance Vestibule - Reception Hallway - The Lounge is located on the right hand side of the hallway and boasts having a feature fireplace - To the left of the hallway is the front facing Bedroom Two hosting fitted mirrored wardrobes - The Family Shower Room is side facing and hosts a two piece suite - Fitted Kitchen overlooking the side of the property leading to a Rear Porch. There are wall and floor units for more than ample storage together with a washing machine which is included in the sale - Conservatory which is ideal for family living and overlooks the lovely rear garden which offers access to the Tandem Garage - Dining Room with French doors to the conservatory - Bedroom Three with a window overlooking the conservatory.