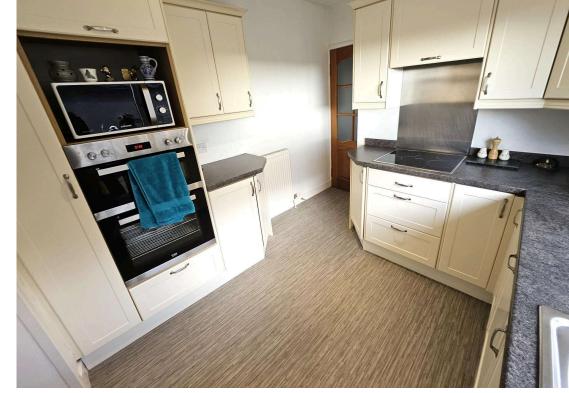

Ground Floor Accommodation Comprises: Entrance Vestibule - Reception Hallway - The Lounge is located on the right hand side of the hallway and boasts having a feature fireplace - To the left of the hallway is the front facing Bedroom Two hosting fitted mirrored wardrobes - The Family Shower Room is side facing and hosts a two piece suite - Fitted Kitchen overlooking the side of the property leading to a Rear Porch. There are wall and floor units for more than ample storage together with a washing machine which is included in the sale - Conservatory which is ideal for family living and overlooks the lovely rear garden which offers access to the Tandem Garage - Dining Room with French doors to the conservatory - Bedroom Three with a window overlooking the conservatory.