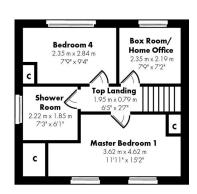

First Floor Accommodation Comprises: Top Landing - Shower Room housing a two piece suite - Master Bedroom One which is a double room offering more than ample storage - Bedroom Four - Box Room/Home Office.

## **MEASUREMENTS**

Entrance Vestibule
Reception Hallway
Lounge
Bedroom 2 Ground Floor
Shower Room
Kitchen
Rear Porch
Conservatory
Dining Room
Bedroom 3 Ground Floor
Top Landing
Master Bedroom 1
Bedroom 4
Box Room/ Home Office
Upstairs Shower Room

1.20 m x 1.16 m / 3'11" x 3'10"
4.36 m x 7.47 m / 14'4" x 24'6"
4.60 m x 4.20 m / 15'1" x 13'9"
4.10 m x 3.89 m / 13'5" x 12'9"
1.90 m x 1.90 m / 6'3" x 6'3"
3.10 m x 2.67 m / 10'2" x 8'9"
1.70 m x 1.46 m / 5'7" x 4'9"
6.88 m x 2.88 m / 22'7" x 9'5"
3.06 m x 2.78 m / 10'0" x 9'1"
3.33 m x 2.62 m / 10'11" x 8'7"
1.95 m x 0.79 m / 6'5" x 2'7"
3.62 m x 4.62 m / 11'11" x 15'2"
2.35 m x 2.84 m / 7'9" x 9'4"
2.35 m x 2.19 m / 7'9" x 7'2"
2.22 m x 1.85 m / 7'3" x 6'1"