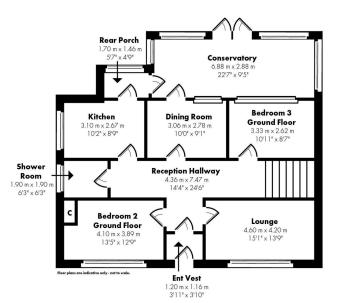

Ground Floor Accommodation Comprises: Entrance Vestibule - Reception Hallway - The Lounge is located on the right hand side of the hallway and boasts having a feature fireplace - To the left of the hallway is the front facing Bedroom Two hosting fitted mirrored wardrobes - The Family Shower Room is side facing and hosts a two piece suite - Fitted Kitchen overlooking the side of the property leading to a Rear Porch. There are wall and floor units for more than ample storage together with a washing machine which is included in the sale - Conservatory which is ideal for family living and overlooks the lovely rear garden which offers access to the Tandem Garage - Dining Room with French doors to the conservatory - Bedroom Three with a window overlooking the conservatory.

## **MEASUREMENTS**

Entrance Vestibule
Reception Hallway
Lounge
Bedroom 2 Ground Floor
Shower Room
Kitchen
Rear Porch
Conservatory
Dining Room
Bedroom 3 Ground Floor
Top Landing
Master Bedroom 1
Bedroom 4
Box Room/ Home Office
Upstairs Shower Room

1.20 m x 1.16 m / 3'11" x 3'10"
4.36 m x 7.47 m / 14'4" x 24'6"
4.60 m x 4.20 m / 15'1" x 13'9"
4.10 m x 3.89 m / 13'5" x 12'9"
1.90 m x 1.90 m / 6'3" x 6'3"
3.10 m x 2.67 m / 10'2" x 8'9"
1.70 m x 1.46 m / 5'7" x 4'9"
6.88 m x 2.88 m / 22'7" x 9'5"
3.06 m x 2.78 m / 10'0" x 9'1"
3.33 m x 2.62 m / 10'11" x 8'7"
1.95 m x 0.79 m / 6'5" x 2'7"
3.62 m x 4.62 m / 11'11" x 15'2"
2.35 m x 2.84 m / 7'9" x 9'4"
2.35 m x 2.19 m / 7'9" x 7'2"
2.22 m x 1.85 m / 7'3" x 6'1"