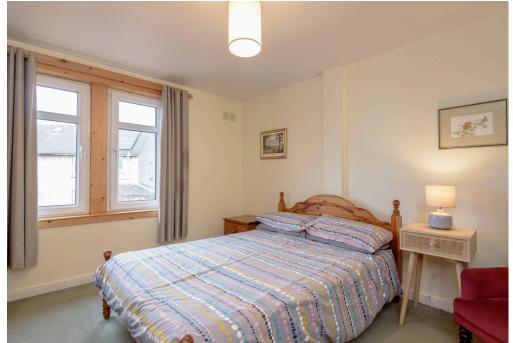

## SEMI DETACHED HOUSE

- Living Room
- Kitchen/Dining Room
- Two Double Bedrooms
- Shower Room
- Floored Attic
- Private Front & Rear Gardens
- Free On-Street Parking
- Double Glazing
- EPC Rating E

This bright and well-proportioned semi-detached house is situated in the highly sought-after historic town of Haddington in East Lothian. The property lies opposite to lovely open park space and is within walking distance of local schooling. The property is close to local amenities, including shops, bars and cafes and there are convenient transport links to the Edinburgh city centre and surrounding areas. The accommodation comprises; comfortable living room, large, separate kitchen/dining room, two generous double bedrooms and shower room. A large floored attic offers ample storage space. There are neatly maintained, private gardens to the front and rear and free on-street parking in the area. The property is fully double glazed and has electric heating. Included in the sale are the fitted carpets and floor coverings, curtains, lightshades and white goods excluding the fridge. All included appliances are sold as seen with no warranty provided.