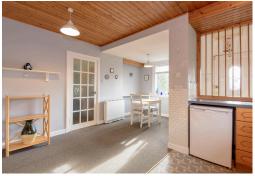

## SEMI DETACHED HOUSE

- Living Room
- Kitchen/Dining Room
- Two Double Bedrooms
- Shower Room
- Floored Attic
- Private Front & Rear Gardens
- Free On-Street Parking
- Double Glazing
- EPC Rating E

This bright and well-proportioned semi-detached house is situated in the highly sought-after historic town of Haddington in East Lothian. The property lies opposite to lovely open park space and is within walking distance of local schooling. The property is close to local amenities, including shops, bars and cafes and there are convenient transport links to the Edinburgh city centre and surrounding areas. The accommodation comprises; comfortable living room, large, separate kitchen/dining room, two generous double bedrooms and shower room. A large floored attic offers ample storage space. There are neatly maintained, private gardens to the front and rear and free on-street parking in the area. The property is fully double glazed and has electric heating. Included in the sale are the fitted carpets and floor coverings, curtains, lightshades and white goods excluding the fridge. All included appliances are sold as seen with no warranty provided.