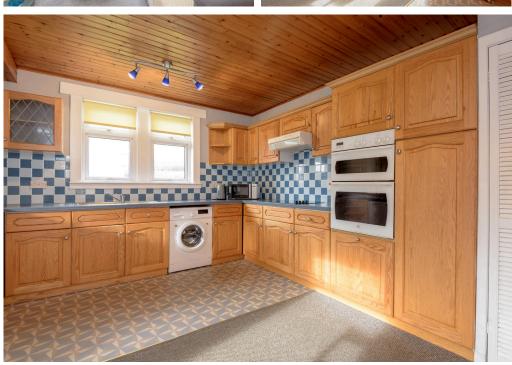

## SEMI DETACHED HOUSE

- Living Room
- Kitchen/Dining Room
- Two Double Bedrooms
- Shower Room
- Floored Attic
- Private Front & Rear Gardens
- Free On-Street Parking
- Double Glazing
- EPC Rating E

This bright and well-proportioned semi-detached house is situated in the highly sought-after historic town of Haddington in East Lothian. The property lies opposite to lovely open park space and is within walking distance of local schooling. The property is close to local amenities, including shops, bars and cafes and there are convenient transport links to the Edinburgh city centre and surrounding areas. The accommodation comprises; comfortable living room, large, separate kitchen/dining room, two generous double bedrooms and shower room. A large floored attic offers ample storage space. There are neatly maintained, private gardens to the front and rear and free on-street parking in the area. The property is fully double glazed and has electric heating. Included in the sale are the fitted carpets and floor coverings, curtains, lightshades and white goods excluding the fridge. All included appliances are sold as seen with no warranty provided.