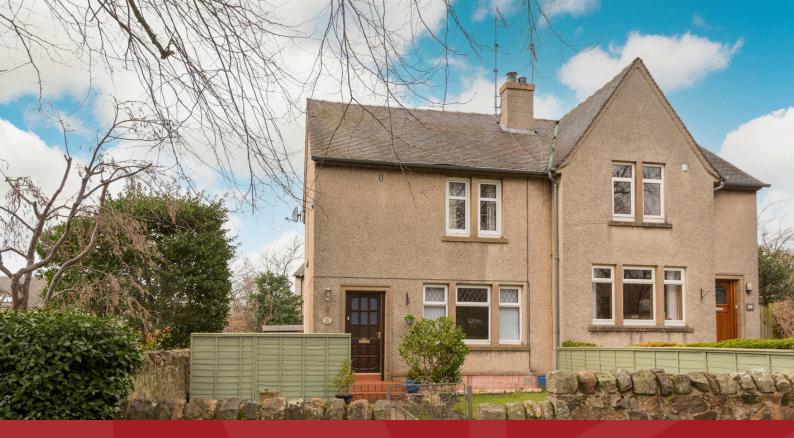

29 Station Road, Haddington EH41 3NT

## SEMI DETACHED HOUSE

- Living Room
- Kitchen/Dining Room
- Two Double Bedrooms
- Shower Room
- Floored Attic
- Private Front & Rear Gardens
- Free On-Street Parking
- Double Glazing
- EPC Rating E

This bright and well-proportioned semi-detached house is situated in the highly sought-after historic town of Haddington in East Lothian. The property lies opposite to lovely open park space and is within walking distance of local schooling. The property is close to local amenities, including shops, bars and cafes and there are convenient transport links to the Edinburgh city centre and surrounding areas. The accommodation comprises; comfortable living room, large, separate kitchen/dining room, two generous double bedrooms and shower room. A large floored attic offers ample storage space. There are neatly maintained, private gardens to the front and rear and free on-street parking in the area. The property is fully double glazed and has electric heating. Included in the sale are the fitted carpets and floor coverings, curtains, lightshades and white goods excluding the fridge. All included appliances are sold as seen with no warranty provided.