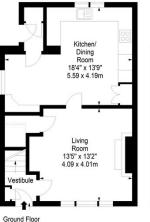

## Station Road, Haddington, East Lothian, EH41 3NT

Approx. Gross Internal Area 880 Sq Ft - 81.75 Sq M Floored Attic Approx. Gross Internal Area 208 Sq Ft - 19.32 Sq M For identification only. Not to scale. © SquareFoot 2025