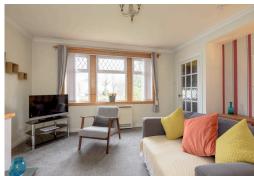

## SEMI DETACHED HOUSE

- Living Room
- Kitchen/Dining Room
- Two Double Bedrooms
- Shower Room
- Floored Attic
- Private Front & Rear Gardens
- Free On-Street Parking
- Double Glazing
- EPC Rating E

This bright and well-proportioned semi-detached house is situated in the highly sought-after historic town of Haddington in East Lothian. The property lies opposite to lovely open park space and is within walking distance of local schooling. The property is close to local amenities, including shops, bars and cafes and there are convenient transport links to the Edinburgh city centre and surrounding areas. The accommodation comprises; comfortable living room, large, separate kitchen/dining room, two generous double bedrooms and shower room. A large floored attic offers ample storage space. There are neatly maintained, private gardens to the front and rear and free on-street parking in the area. The property is fully double glazed and has electric heating. Included in the sale are the fitted carpets and floor coverings, curtains, lightshades and white goods excluding the fridge. All included appliances are sold as seen with no warranty provided.