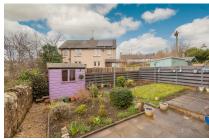

## SEMI DETACHED HOUSE

- Living Room
- Kitchen/Dining Room
- Two Double Bedrooms
- Shower Room
- Floored Attic
- Private Front & Rear Gardens
- Free On-Street Parking
- Double Glazing
- EPC Rating E

This bright and well-proportioned semi-detached house is situated in the highly sought-after historic town of Haddington in East Lothian. The property lies opposite to lovely open park space and is within walking distance of local schooling. The property is close to local amenities, including shops, bars and cafes and there are convenient transport links to the Edinburgh city centre and surrounding areas. The accommodation comprises; comfortable living room, large, separate kitchen/dining room, two generous double bedrooms and shower room. A large floored attic offers ample storage space. There are neatly maintained, private gardens to the front and rear and free on-street parking in the area. The property is fully double glazed and has electric heating. Included in the sale are the fitted carpets and floor coverings, curtains, lightshades and white goods excluding the fridge. All included appliances are sold as seen with no warranty provided.