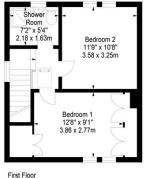

## Station Road, Haddington, East Lothian, EH41 3NT

Approx. Gross Internal Area 880 Sq Ft - 81.75 Sq M Floored Attic Approx. Gross Internal Area 208 Sq Ft - 19.32 Sq M For identification only. Not to scale. © SquareFoot 2025