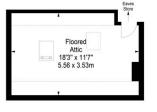

## Station Road, Haddington, East Lothian, EH41 3NT

Approx. Gross Internal Area 880 Sq Ft - 81.75 Sq M Floored Attic Approx. Gross Internal Area 208 Sq Ft - 19.32 Sq M For identification only. Not to scale. © SquareFoot 2025