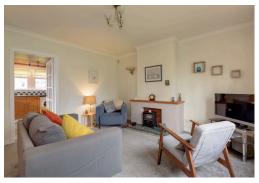

## SEMI DETACHED HOUSE

- Living Room
- Kitchen/Dining Room
- Two Double Bedrooms
- Shower Room
- Floored Attic
- Private Front & Rear Gardens
- Free On-Street Parking
- Double Glazing
- EPC Rating E

This bright and well-proportioned semi-detached house is situated in the highly sought-after historic town of Haddington in East Lothian. The property lies opposite to lovely open park space and is within walking distance of local schooling. The property is close to local amenities, including shops, bars and cafes and there are convenient transport links to the Edinburgh city centre and surrounding areas. The accommodation comprises; comfortable living room, large, separate kitchen/dining room, two generous double bedrooms and shower room. A large floored attic offers ample storage space. There are neatly maintained, private gardens to the front and rear and free on-street parking in the area. The property is fully double glazed and has electric heating. Included in the sale are the fitted carpets and floor coverings, curtains, lightshades and white goods excluding the fridge. All included appliances are sold as seen with no warranty provided.