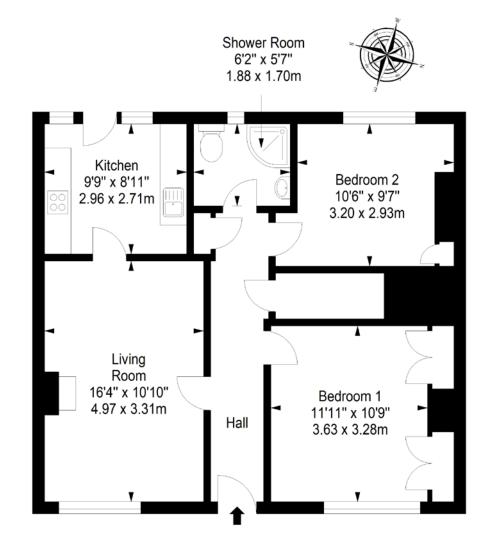

### Ground Floor

Approx. 66.7 sq. metres (718.0 sq. feet)

Total area: approx. 66.7 sq. metres (718.0 sq. feet)