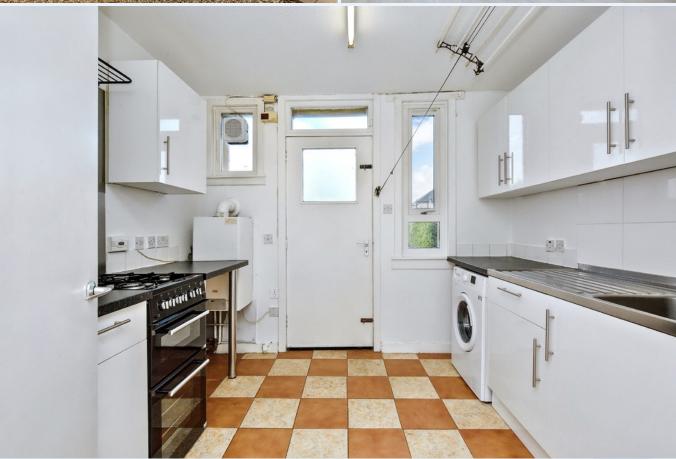

Trinity, Edinburgh, EH5 2AL

Set within commuting distance of the city centre in Trinity, this ground-floor flat is sure to appeal to a wide range of buyers, including city professionals, first-time buyers, couples, rental investors and newlyweds. The flat comprises a spacious living room with a fireplace, a sunny kitchen with fitted units, two spacious bedrooms with built-in wardrobes and a modern shower room. Externally, the property benefits from private gardens with a drying area, a private driveway, and a sought-after central location with easy reach of excellent amenities, shops, bus links and green spaces.

#### **PROPERTY FEATURES**

- Ground-floor flat in Trinity
- Private main entrance
- Modern interiors throughout
- Entrance hall with storage
- Spacious living room with fireplace
- Southwest-facing kitchen with rear access
- Main bedroom with wardrobes
- Versatile west-facing second bedroom
- Modern shower room
- Private gardens to the front and rear
- Drying area
- Private driveway parking
- Gas central heating and double glazing