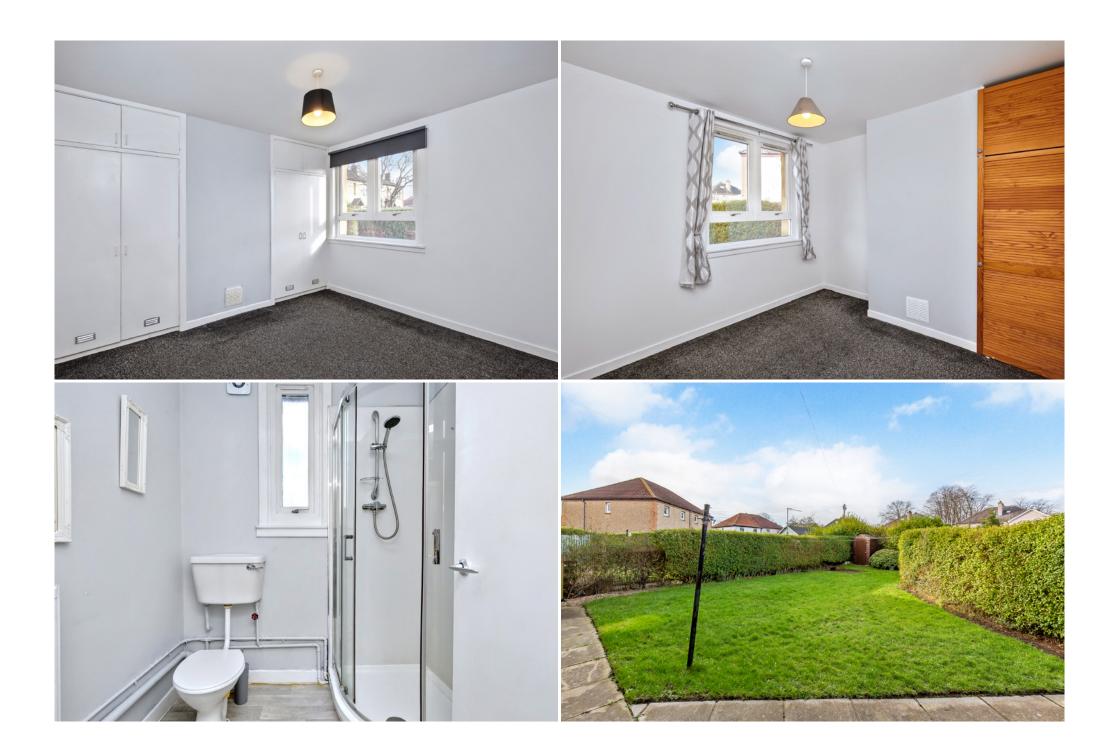

Trinity, Edinburgh, EH5 2AL

Set within commuting distance of the city centre in Trinity, this ground-floor flat is sure to appeal to a wide range of buyers, including city professionals, first-time buyers, couples, rental investors and newlyweds. The flat comprises a spacious living room with a fireplace, a sunny kitchen with fitted units, two spacious bedrooms with built-in wardrobes and a modern shower room. Externally, the property benefits from private gardens with a drying area, a private driveway, and a sought-after central location with easy reach of excellent amenities, shops, bus links and green spaces.

#### **PROPERTY FEATURES**

- Ground-floor flat in Trinity
- Private main entrance
- Modern interiors throughout
- Entrance hall with storage
- Spacious living room with fireplace
- Southwest-facing kitchen with rear access
- Main bedroom with wardrobes
- Versatile west-facing second bedroom
- Modern shower room
- Private gardens to the front and rear
- Drying area
- Private driveway parking
- Gas central heating and double glazing