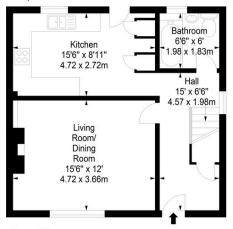

Carlowrie Avenue. Dalmeny, South Queensferry, Midlothian, EH30 9TY

Approx. Gross Internal Area 968 Sq Ft - 89.93 Sq M For identification only. Not to scale. © SquareFoot 2025

Ground Floor First Floor

Disclaimer: Prospective purchasers are advised to have their interest noted through their solicitor as soon as possible in order that they may be informed in the event of an early closing date being set for the receipt of offers. The Seller shall not be bound to accept the highest or any offer. These particulars do not form any part of any contract and the statements or plans contained herein are not warranted nor to scale. Approximate measurements have been taken by electronic device at the widest point. Services and appliances have not been tested for efficiency or safety and no warranty is given as to their compliance with any Regulations. Only offers using the Scottish Standard Clauses will be considered. Offers received not using these clauses will be responded to by deletion of the non- standard Clause and replaced with the Scottish Standard Clauses.