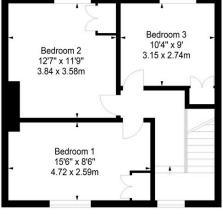

Carlowrie Avenue. Dalmeny, South Queensferry, Midlothian, EH30 9TY

Approx. Gross Internal Area 968 Sq Ft - 89.93 Sq M For identification only. Not to scale. © SquareFoot 2025

Ground Floor First Floor

Disclaimer: Prospective purchasers are advised to have their interest noted through their solicitor as soon as possible in order that they may be informed in the event of an early closing date being set for the receipt of offers. The Seller shall not be bound to accept the highest or any offer. These particulars do not form any part of any contract and the statements or plans contained herein are not warranted nor to scale. Approximate measurements have been taken by electronic device at the widest point. Services and appliances have not been tested for efficiency or safety and no warranty is given as to their compliance with any Regulations. Only offers using the Scottish Standard Clauses will be considered. Offers received not using these clauses will be responded to by deletion of the non- standard Clause and replaced with the Scottish Standard Clauses.