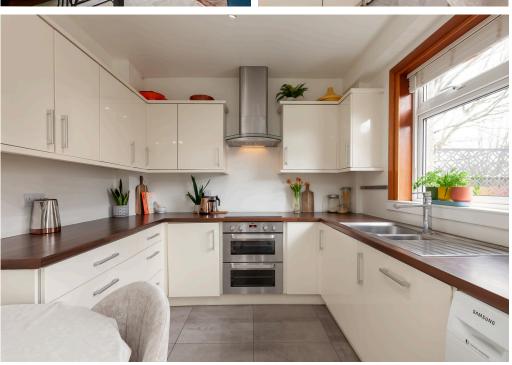

In immaculate condition the accommodation which is in move-in condition would make an excellent purchase for the young family or professionals and comprises; welcoming entrance hallway, beautifully presented south facing lounge/dining room with open aspect, stylish well laid out breakfast kitchen with door to the rear garden, partially tiled modern bathroom with shower over, upstairs leads to three attractive double bedrooms all with built-in storage. There is a well maintained south facing private garden to the front and with an enclosed sun trap deck to the rear. A driveway provides off-street parking which benefits from an electric car charging point. Further benefits include large attic space which could be converted providing the relevant permissions are obtained, gas central heating and double glazing. Included in the sale are fitted carpets and floor coverings, oven, hob, hood, fridge freezer and dishwasher. The appliances included are sold as seen with no warranty provided.