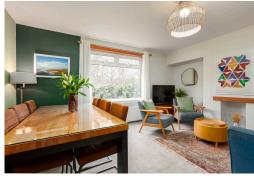

In immaculate condition the accommodation which is in move-in condition would make an excellent purchase for the young family or professionals and comprises; welcoming entrance hallway, beautifully presented south facing lounge/dining room with open aspect, stylish well laid out breakfast kitchen with door to the rear garden, partially tiled modern bathroom with shower over, upstairs leads to three attractive double bedrooms all with built-in storage. There is a well maintained south facing private garden to the front and with an enclosed sun trap deck to the rear. A driveway provides off-street parking which benefits from an electric car charging point. Further benefits include large attic space which could be converted providing the relevant permissions are obtained, gas central heating and double glazing. Included in the sale are fitted carpets and floor coverings, oven, hob, hood, fridge freezer and dishwasher. The appliances included are sold as seen with no warranty provided.