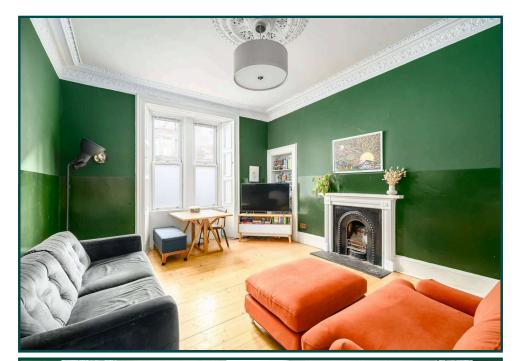

Hall, Living room; Kitchen; 2 Bedrooms, Boxroom & Bathroom. Gas central heating, Double Glazing. Lovely shared gardens to the rear.

Viewing: call 07776 198 960 (agent).

## The Property

The flat is on the Ground Floor of a stone built corner tenement. It has lots of character and charm; the floors are sanded and polished, the main public room is elegant and boast appealing period features including the fireplace, cornice and working shutters, The current owner has improved the property recently introducing a carefully designed kitchen and new bathroom. There is gas heating, double glazing and on-street parking. The shared garden to the rear is most attractive The location is very popular with investors. Home Report: A Home Report is available via ESPC.com Home Report Value: £240,000 Energy Efficiency Rating: D