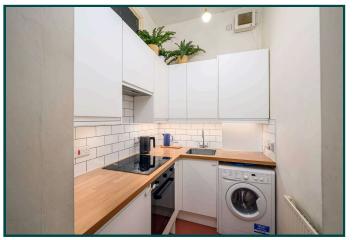

## The Property

The flat is on the Ground Floor of a stone built corner tenement. It has lots of character and charm; the floors are sanded and polished, the main public room is elegant and boast appealing period features including the fireplace, cornice and working shutters, The current owner has improved the property recently introducing a carefully designed kitchen and new bathroom. There is gas heating, double glazing and on-street parking. The shared garden to the rear is most attractive The location is very popular with investors. Home Report: A Home Report is available via ESPC.com Home Report Value: £240,000 Energy Efficiency Rating: D