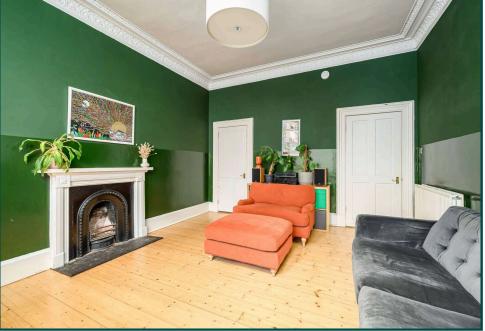

Hall, Living room; Kitchen; 2 Bedrooms, Boxroom & Bathroom. Gas central heating, Double Glazing. Lovely shared gardens to the rear.

Viewing: call 07776 198 960 (agent).

## The Property

The flat is on the Ground Floor of a stone built corner tenement. It has lots of character and charm; the floors are sanded and polished, the main public room is elegant and boast appealing period features including the fireplace, cornice and working shutters, The current owner has improved the property recently introducing a carefully designed kitchen and new bathroom. There is gas heating, double glazing and on-street parking. The shared garden to the rear is most attractive The location is very popular with investors. Home Report: A Home Report is available via ESPC.com Home Report Value: £240,000 Energy Efficiency Rating: D