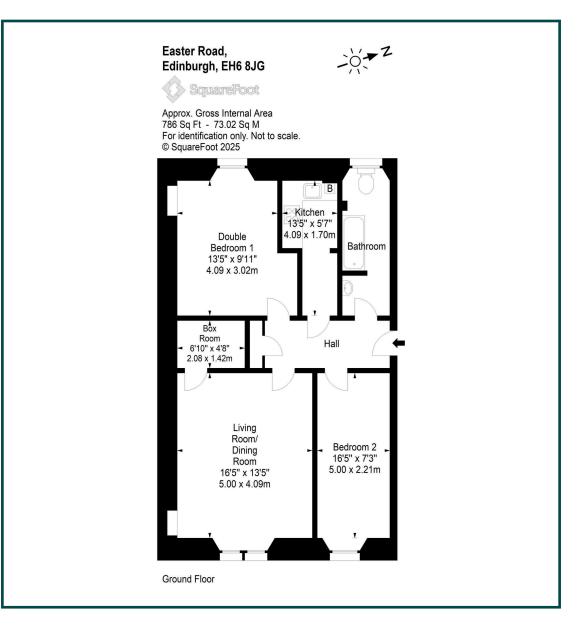

Hall, Living room; Kitchen; 2 Bedrooms, Boxroom & Bathroom. Gas central heating, Double Glazing. Lovely shared gardens to the rear.

Viewing: call 07776 198 960 (agent).