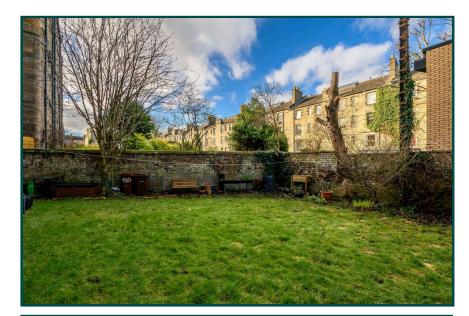

Hall, Living room; Kitchen; 2 Bedrooms, Boxroom & Bathroom. Gas central heating, Double Glazing. Lovely shared gardens to the rear.

Viewing: call 07776 198 960 (agent).

## The Property

The flat is on the Ground Floor of a stone built corner tenement. It has lots of character and charm; the floors are sanded and polished, the main public room is elegant and boast appealing period features including the fireplace, cornice and working shutters, The current owner has improved the property recently introducing a carefully designed kitchen and new bathroom. There is gas heating, double glazing and on-street parking. The shared garden to the rear is most attractive The location is very popular with investors. Home Report: A Home Report is available via ESPC.com Home Report Value: £240,000 Energy Efficiency Rating: D