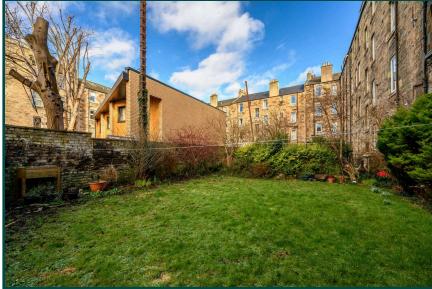

Hall, Living room; Kitchen; 2 Bedrooms, Boxroom & Bathroom. Gas central heating, Double Glazing. Lovely shared gardens to the rear.

Viewing: call 07776 198 960 (agent).

## The Property

The flat is on the Ground Floor of a stone built corner tenement. It has lots of character and charm; the floors are sanded and polished, the main public room is elegant and boast appealing period features including the fireplace, cornice and working shutters, The current owner has improved the property recently introducing a carefully designed kitchen and new bathroom. There is gas heating, double glazing and on-street parking. The shared garden to the rear is most attractive The location is very popular with investors. Home Report: A Home Report is available via ESPC.com Home Report Value: £240,000 Energy Efficiency Rating: D