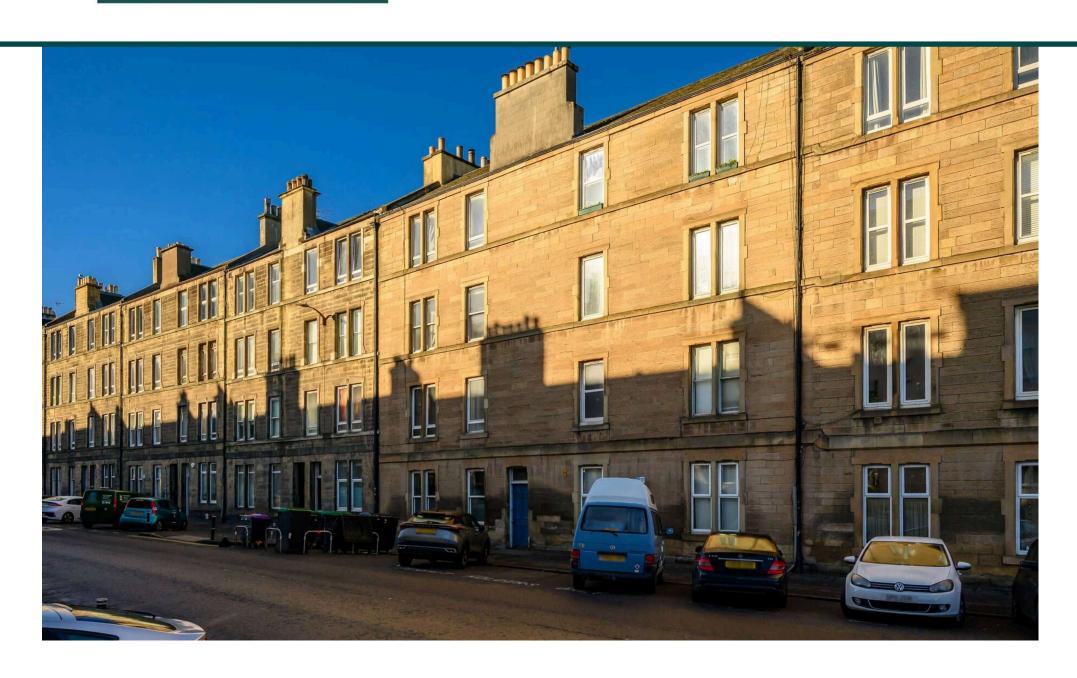

Leith, Edinburgh 333/1, Easter Road EH6 8JG

Part of an imposing stone built tenement and offering comfortable accommodation, this is a nicely proportioned GROUND FLOOR FLAT close to shops, buses, city centre & Leith's waterfront attractions.

## Location

This section of Easter Road is on the northern fringe of the thoroughfare which connects the A1 London Road, with Leith Links. Indeed, the wide open green space of the Links is only a few minutes walk, whilst a little further lies Leith's vibrant Waterfront quarter with all its bars, bistros, restaurants, cafes etc. Local "corner" shops are easily reached and bustling Leith Walk is also within a short walk. There's a choice of supermarkets too. A good selection of buses serve the area; Edinburgh's city centre is only 10 minutes by bus, car or taxi and 20 minutes on foot. The outer ring road is readily accessed for motorists and it leads to the main road networks either to the east or west. Schools are also close-by. The Property

## The Property

The flat is on the Ground Floor of a stone built corner tenement. It has lots of character and charm; the floors are sanded and polished, the main public room is elegant and boast appealing period features including the fireplace, cornice and working shutters, The current owner has improved the property recently introducing a carefully designed kitchen and new bathroom. There is gas heating, double glazing and on-street parking. The shared garden to the rear is most attractive The location is very popular with investors. Home Report: A Home Report is available via ESPC.com Home Report Value: £240,000 Energy Efficiency Rating: D