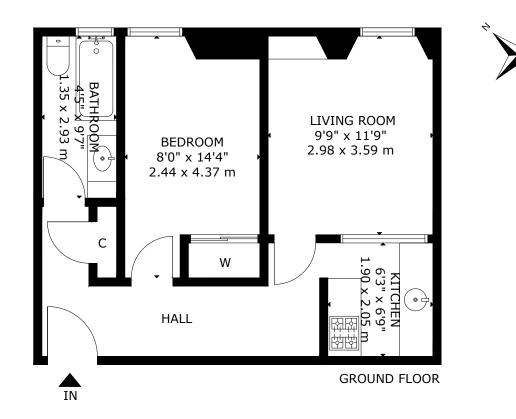

### Viewing

Telephone Agents 0131 229 3399

PF2 28 CATHCART PLACE, EH11 2HE NOT TO SCALE - FOR ILLUSTRATIVE PURPOSES ONLY APPROXIMATE GROSS INTERNAL FLOOR AREA 441 SQ FT / 41 SQ M All measurements and fixtures including doors and windows are approximate and should be independently verified. Copyright © Nest Marketing www.nest-marketing.co.uk