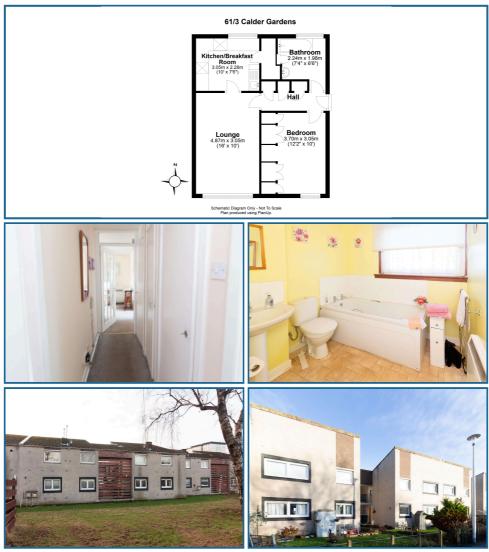

## 61/3 Calder Gardens Sighthill, Edinburgh EH11 4JU

Charming First Floor Flat In Popular Area Upgrading And Decoration Beneficial

Entrance Hall 

 Lounge/Diner
 Double Bedroom
 Fitted Kitchen
 Bathroom

Electric heating
Double glazing
Communal garden

#### Description

Viewing is recommended of this charming first floor flat, pleasantly located within the popular residential area of Sighthill, lying west of the city centre.

Enjoying a bright southerly aspect, this ideal starter home offers generous accommodation comprising: entrance hall with three storage cupboards, spacious lounge/diner, fitted kitchen, double bedroom with fitted wardrobes and bathroom. While enjoying the added comfort of electric heating and double glazing, upgrading and decoration would now be beneficial. There is a communal garden to the rear of the building and residents' parking area to the front. All fitted floor coverings, curtains, blinds and kitchen appliances (no warranties provided) are included in the sale.