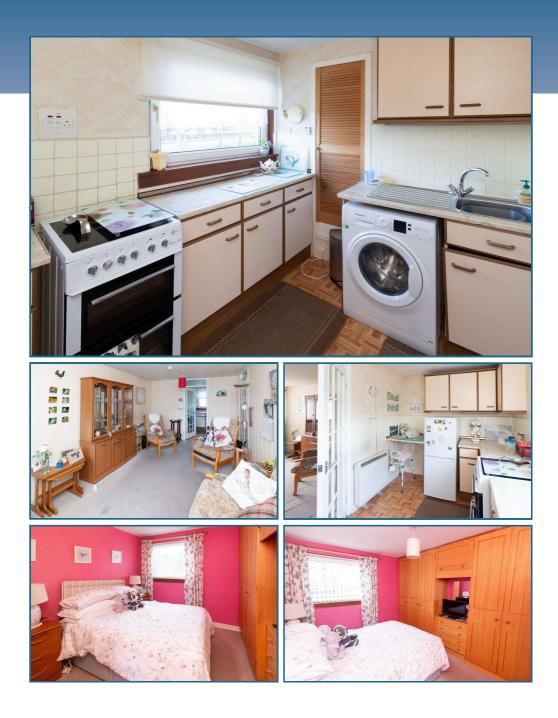

## 61/3 Calder Gardens Sighthill, Edinburgh EH11 4JU

Charming First Floor Flat In Popular Area Upgrading And Decoration Beneficial

Entrance Hall 

 Lounge/Diner
 Double Bedroom
 Fitted Kitchen
 Bathroom

Electric heating
Double glazing
Communal garden

#### Description

Viewing is recommended of this charming first floor flat, pleasantly located within the popular residential area of Sighthill, lying west of the city centre.

Enjoying a bright southerly aspect, this ideal starter home offers generous accommodation comprising: entrance hall with three storage cupboards, spacious lounge/diner, fitted kitchen, double bedroom with fitted wardrobes and bathroom. While enjoying the added comfort of electric heating and double glazing, upgrading and decoration would now be beneficial. There is a communal garden to the rear of the building and residents' parking area to the front. All fitted floor coverings, curtains, blinds and kitchen appliances (no warranties provided) are included in the sale.