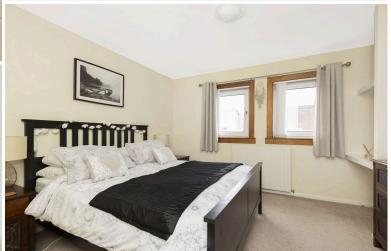

- Welcoming Entrance Hall Boasting two built-in storage cupboards.
- Bright & Spacious Lounge Featuring crisp neutral decor and understair storage. Large picture window enjoys views to the rear garden and also fills the space with natural light.
- Breakfasting Kitchen Fully fitted with a good mix of base and wall units and there is ample room for a small dining table to enjoy that morning coffee.
- Two Generously Sized Double Bedrooms Overlooking the rear garden, both bedrooms provide ample space for freestanding furniture. Bedroom one enjoys a bright twin-window aspect, while bedroom two benefits from built-in wardrobes and additional storage cupboard.
- Stylish Family Bathroom Room features a contemporary white threepiece suite, including shower over bath.
- Additional First-Floor Storage Built-in cupboard on the landing provides extra storage space.
- Private Rear Garden Designed for easy maintenance with artificial grass and raised decking area, making it perfect for al fresco dining and outdoor entertaining.
- Private Off-Street Parking A slabbed private parking space to the front adds further practicality.
- · Gas central heating and double glazing