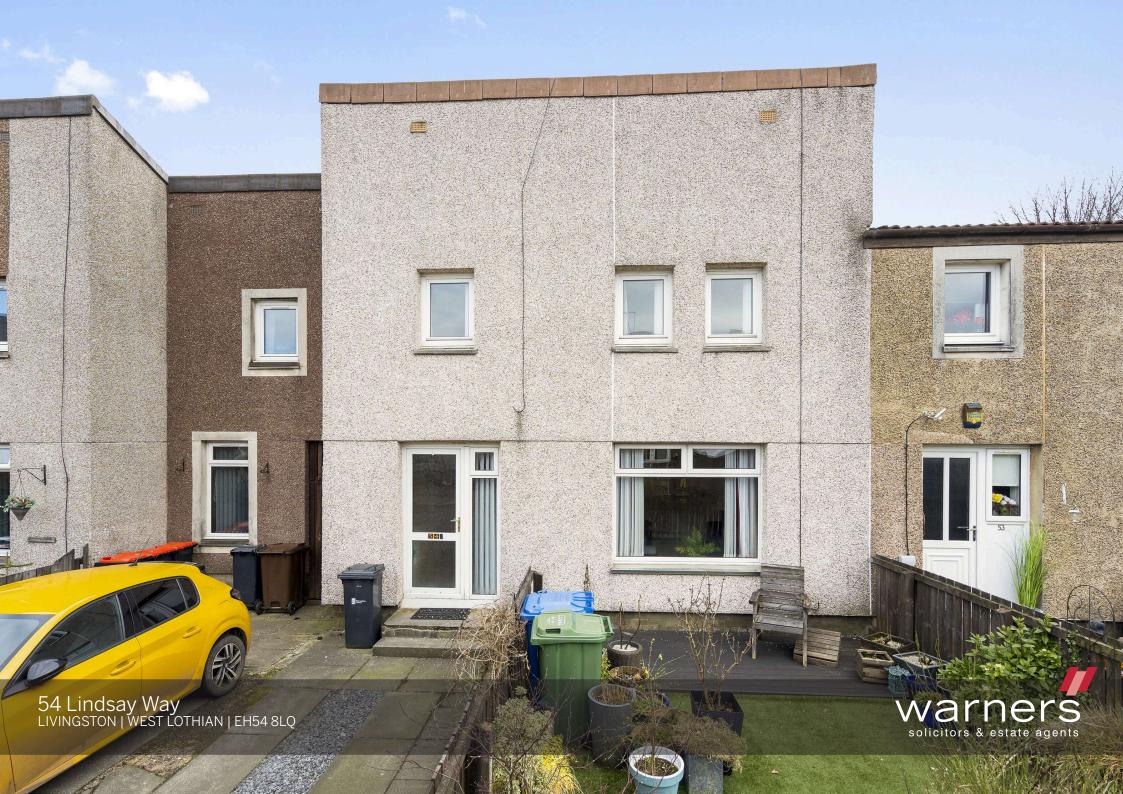

## 54 Lindsay Way

## Livingston | West Lothian | EH54 8LQ

Warners are delighted to present to market this bright & spacious two-bedroom terraced villa with private parking & enclosed garden. Full of natural light, generous space, and excellent storage throughout, this fantastic home enjoys a peaceful position overlooking a charming green and woodland area in the popular Knightsridge residential development of Livingston. Offering well-designed living spaces, designated garden, and private off-street parking, this property is perfectly suited for first-time buyers, professional couples, or buy-to-let investors.

- Welcoming Entrance Hall Boasting two built-in storage cupboards.
- Bright & Spacious Lounge Featuring crisp neutral decor and understair storage. Large picture window enjoys views to the rear garden and also fills the space with natural light.
- Breakfasting Kitchen Fully fitted with a good mix of base and wall units and there is ample room for a small dining table to enjoy that morning coffee.
- Two Generously Sized Double Bedrooms Overlooking the rear garden, both bedrooms provide ample space for freestanding furniture. Bedroom one enjoys a bright twin-window aspect, while bedroom two benefits from built-in wardrobes and additional storage cupboard.
- Stylish Family Bathroom Room features a contemporary white threepiece suite, including shower over bath.
- Additional First-Floor Storage Built-in cupboard on the landing provides extra storage space.
- Private Rear Garden Designed for easy maintenance with artificial grass and raised decking area, making it perfect for al fresco dining and outdoor entertaining.
- Private Off-Street Parking A slabbed private parking space to the front adds further practicality.
- · Gas central heating and double glazing