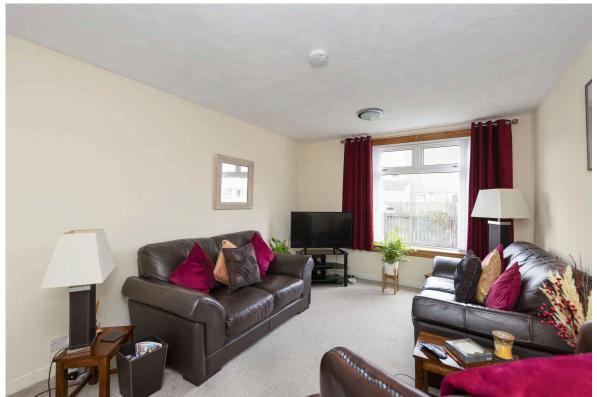

- Welcoming Entrance Hall Boasting two built-in storage cupboards.
- Bright & Spacious Lounge Featuring crisp neutral decor and understair storage. Large picture window enjoys views to the rear garden and also fills the space with natural light.
- Breakfasting Kitchen Fully fitted with a good mix of base and wall units and there is ample room for a small dining table to enjoy that morning coffee.
- Two Generously Sized Double Bedrooms Overlooking the rear garden, both bedrooms provide ample space for freestanding furniture. Bedroom one enjoys a bright twin-window aspect, while bedroom two benefits from built-in wardrobes and additional storage cupboard.
- Stylish Family Bathroom Room features a contemporary white threepiece suite, including shower over bath.
- Additional First-Floor Storage Built-in cupboard on the landing provides extra storage space.
- Private Rear Garden Designed for easy maintenance with artificial grass and raised decking area, making it perfect for al fresco dining and outdoor entertaining.
- Private Off-Street Parking A slabbed private parking space to the front adds further practicality.
- · Gas central heating and double glazing