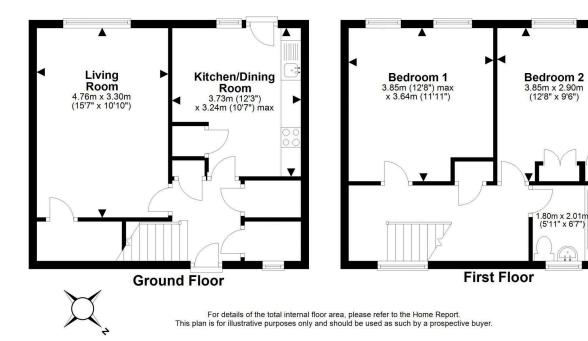

- Welcoming Entrance Hall Boasting two built-in storage cupboards.
- Bright & Spacious Lounge Featuring crisp neutral decor and understair storage. Large picture window enjoys views to the rear garden and also fills the space with natural light.
- Breakfasting Kitchen Fully fitted with a good mix of base and wall units and there is ample room for a small dining table to enjoy that morning coffee.
- Two Generously Sized Double Bedrooms Overlooking the rear garden, both bedrooms provide ample space for freestanding furniture. Bedroom one enjoys a bright twin-window aspect, while bedroom two benefits from built-in wardrobes and additional storage cupboard.
- Stylish Family Bathroom Room features a contemporary white threepiece suite, including shower over bath.
- Additional First-Floor Storage Built-in cupboard on the landing provides extra storage space.
- Private Rear Garden Designed for easy maintenance with artificial grass and raised decking area, making it perfect for al fresco dining and outdoor entertaining.
- Private Off-Street Parking A slabbed private parking space to the front adds further practicality.
- · Gas central heating and double glazing

1.80m x 2.01m (5'11" x 6'7")