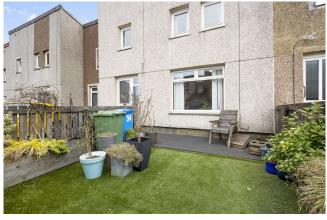

- Welcoming Entrance Hall Boasting two built-in storage cupboards.
- Bright & Spacious Lounge Featuring crisp neutral decor and understair storage. Large picture window enjoys views to the rear garden and also fills the space with natural light.
- Breakfasting Kitchen Fully fitted with a good mix of base and wall units and there is ample room for a small dining table to enjoy that morning coffee.
- Two Generously Sized Double Bedrooms Overlooking the rear garden, both bedrooms provide ample space for freestanding furniture. Bedroom one enjoys a bright twin-window aspect, while bedroom two benefits from built-in wardrobes and additional storage cupboard.
- Stylish Family Bathroom Room features a contemporary white threepiece suite, including shower over bath.
- Additional First-Floor Storage Built-in cupboard on the landing provides extra storage space.
- Private Rear Garden Designed for easy maintenance with artificial grass and raised decking area, making it perfect for al fresco dining and outdoor entertaining.
- Private Off-Street Parking A slabbed private parking space to the front adds further practicality.
- · Gas central heating and double glazing