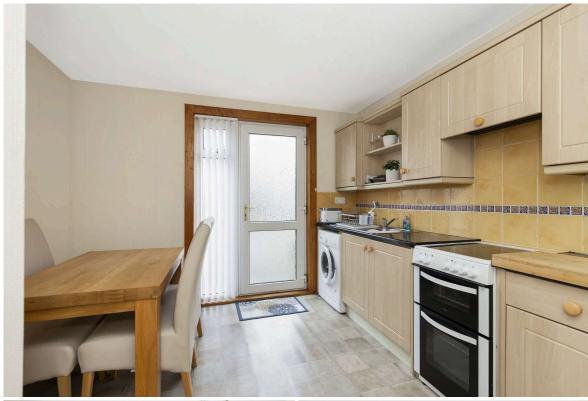

- Welcoming Entrance Hall Boasting two built-in storage cupboards.
- Bright & Spacious Lounge Featuring crisp neutral decor and understair storage. Large picture window enjoys views to the rear garden and also fills the space with natural light.
- Breakfasting Kitchen Fully fitted with a good mix of base and wall units and there is ample room for a small dining table to enjoy that morning coffee.
- Two Generously Sized Double Bedrooms Overlooking the rear garden, both bedrooms provide ample space for freestanding furniture. Bedroom one enjoys a bright twin-window aspect, while bedroom two benefits from built-in wardrobes and additional storage cupboard.
- Stylish Family Bathroom Room features a contemporary white threepiece suite, including shower over bath.
- Additional First-Floor Storage Built-in cupboard on the landing provides extra storage space.
- Private Rear Garden Designed for easy maintenance with artificial grass and raised decking area, making it perfect for al fresco dining and outdoor entertaining.
- Private Off-Street Parking A slabbed private parking space to the front adds further practicality.
- · Gas central heating and double glazing