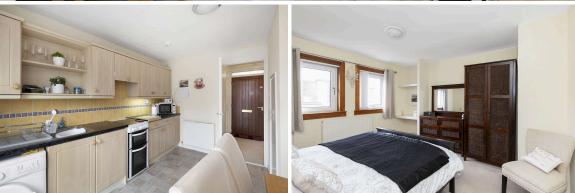

- Welcoming Entrance Hall Boasting two built-in storage cupboards.
- Bright & Spacious Lounge Featuring crisp neutral decor and understair storage. Large picture window enjoys views to the rear garden and also fills the space with natural light.
- Breakfasting Kitchen Fully fitted with a good mix of base and wall units and there is ample room for a small dining table to enjoy that morning coffee.
- Two Generously Sized Double Bedrooms Overlooking the rear garden, both bedrooms provide ample space for freestanding furniture. Bedroom one enjoys a bright twin-window aspect, while bedroom two benefits from built-in wardrobes and additional storage cupboard.
- Stylish Family Bathroom Room features a contemporary white threepiece suite, including shower over bath.
- Additional First-Floor Storage Built-in cupboard on the landing provides extra storage space.
- Private Rear Garden Designed for easy maintenance with artificial grass and raised decking area, making it perfect for al fresco dining and outdoor entertaining.
- Private Off-Street Parking A slabbed private parking space to the front adds further practicality.
- · Gas central heating and double glazing