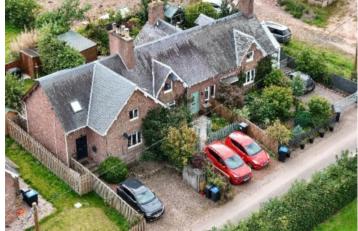

## 7 Wester Wooden Farm Cottages, Eckford, TD5 8LQ

Offers Over £165,000

Discover the charm of rural living in this delightful terraced farm cottage, ideally situated near the quiet village of Eckford and just a short drive from the amenities of Kelso. This beautifully appointed cottage features two spacious bedrooms and a cozy lounge complete with a wood burner, perfect for relaxing. The modern kitchen offers convenient access to a private rear garden, ideal for outdoor enjoyment and providing a safe space for children and/or pets. There is also an option to rent the field behind the property by separate negotiation from the neighbouring farmer, an arrangement which the current owners currently take advantage of. With off-road parking for two cars, this property combines comfort and convenience, making it an excellent choice for your next home.

#### Location

Eckford is a small village located between the larger towns of Kelso and Jedburgh in the Scottish Borders. Kelso is one of the most attractive towns in the Scottish Borders, situated at the confluence of the Rivers Tweed and Teviot with its focal point being the Flemish style town square. There are excellent facilities in Kelso including National Hunt Racing, curling, golf, swimming, rugby, tennis, cricket, bowls and fishing. Kelso lies approximately 43 miles south of Edinburgh, 25 miles west of Berwick-Upon-Tweed and 70 miles north of Newcastle-Upon-Tyne. The new Waverley rail link from Edinburgh to Tweedbank can be reached in around 30 minutes from Kelso.