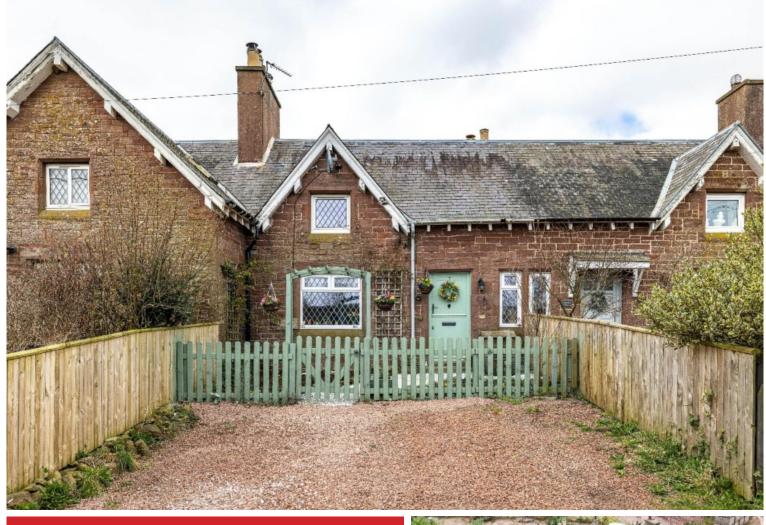

## 7 Wester Wooden Farm Cottages, Eckford, TD5 8LQ

Offers Over £165,000

Discover the charm of rural living in this delightful terraced farm cottage, ideally situated near the quiet village of Eckford and just a short drive from the amenities of Kelso. This beautifully appointed cottage features two spacious bedrooms and a cozy lounge complete with a wood burner, perfect for relaxing. The modern kitchen offers convenient access to a private rear garden, ideal for outdoor enjoyment and providing a safe space for children and/or pets. There is also an option to rent the field behind the property by separate negotiation from the neighbouring farmer, an arrangement which the current owners currently take advantage of. With off-road parking for two cars, this property combines comfort and convenience, making it an excellent choice for your next home.

## Offers Over £165,000

Ground Floor: Entrance Hall Lounge with Wood Burner Kitchen Utility

First Floor: Two Double Bedrooms Bathroom

Solid fuel fired central heating system Double Glazing

Enclosed Garden Off road parking