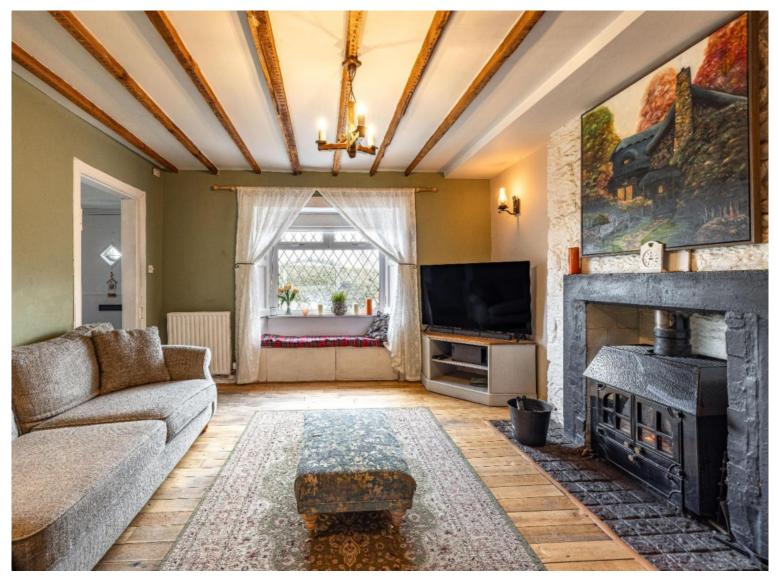

## 7 Wester Wooden Farm Cottages, Eckford, TD5 8LQ

Offers Over £165,000

Discover the charm of rural living in this delightful terraced farm cottage, ideally situated near the quiet village of Eckford and just a short drive from the amenities of Kelso. This beautifully appointed cottage features two spacious bedrooms and a cozy lounge complete with a wood burner, perfect for relaxing. The modern kitchen offers convenient access to a private rear garden, ideal for outdoor enjoyment and providing a safe space for children and/or pets. There is also an option to rent the field behind the property by separate negotiation from the neighbouring farmer, an arrangement which the current owners currently take advantage of. With off-road parking for two cars, this property combines comfort and convenience, making it an excellent choice for your next home.

## Offers Over £165,000

Ground Floor: Entrance Hall Lounge with Wood Burner Kitchen Utility

First Floor: Two Double Bedrooms Bathroom

Solid fuel fired central heating system Double Glazing

Enclosed Garden Off road parking