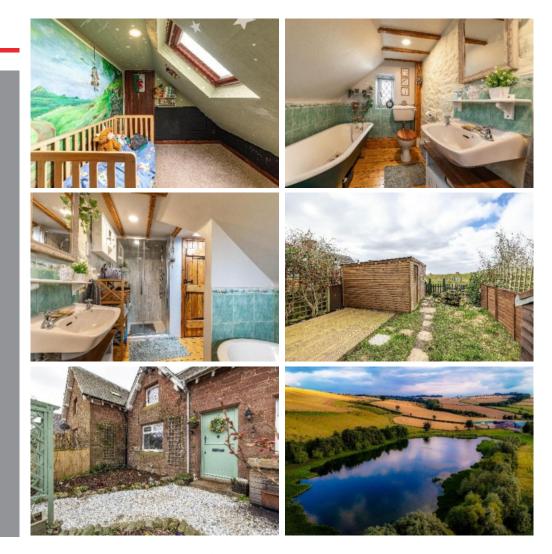

## 7 Wester Wooden Farm Cottages, Eckford, TD5 8LQ

Offers Over £165,000

Discover the charm of rural living in this delightful terraced farm cottage, ideally situated near the quiet village of Eckford and just a short drive from the amenities of Kelso. This beautifully appointed cottage features two spacious bedrooms and a cozy lounge complete with a wood burner, perfect for relaxing. The modern kitchen offers convenient access to a private rear garden, ideal for outdoor enjoyment and providing a safe space for children and/or pets. There is also an option to rent the field behind the property by separate negotiation from the neighbouring farmer, an arrangement which the current owners currently take advantage of. With off-road parking for two cars, this property combines comfort and convenience, making it an excellent choice for your next home.

## Offers Over £165,000

Ground Floor: Entrance Hall Lounge with Wood Burner Kitchen Utility

First Floor: Two Double Bedrooms Bathroom

Solid fuel fired central heating system Double Glazing

Enclosed Garden Off road parking