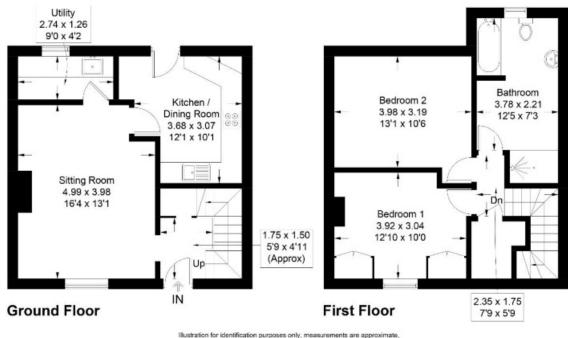

### 7 Wester Wooden Farm Cottages, Eckford, TD5 8LQ

Approximate Gross Internal Area = 85.4 sq m / 919 sq ft

Illustration for identification purposes only, measurements not to scale. Fourlabs.co © (ID1175590)