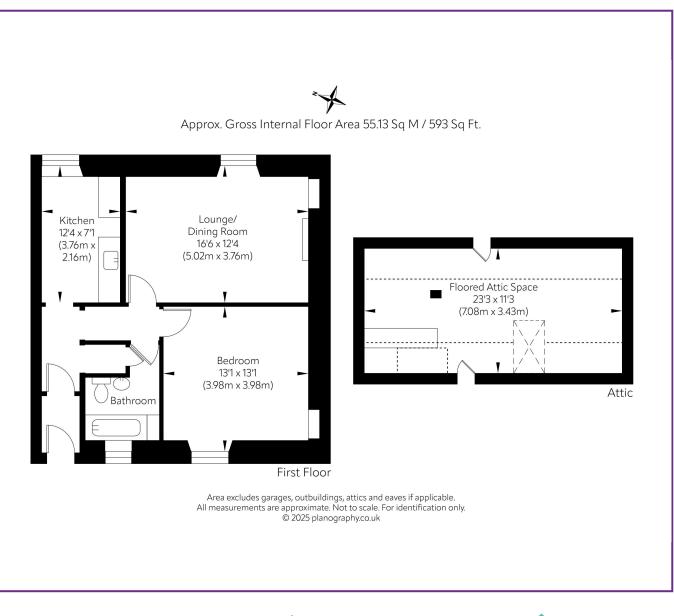

## **Key Features**

- Living room with ample dining space
- Spacious double bedroom
- Separate kitchen
- Bathroom
- Useful entrance porch
- Floored attic space
- Private south-west facing rear garden

EPC: C

Council Tax: Band C

We are delighted to present this beautifully presented, main door upper flat located in the desirable residential area of Haddington.

An outside stone stair at the rear of the building takes you to the front door which enters into the useful porch and hallway giving access to each room. The property comprises of an entrance hallway, spacious living room with ample space for dining and the bonus of a log burner, there is a separate well equipped kitchen, double bedroom and bathroom.

The property has a fully floored attic space with Velux window. There is a private south-west facing garden together with a shared drying area to the rear of the property along with an external storage cupboard. The property also benefits from gas central heating, double glazing and on-street parking.