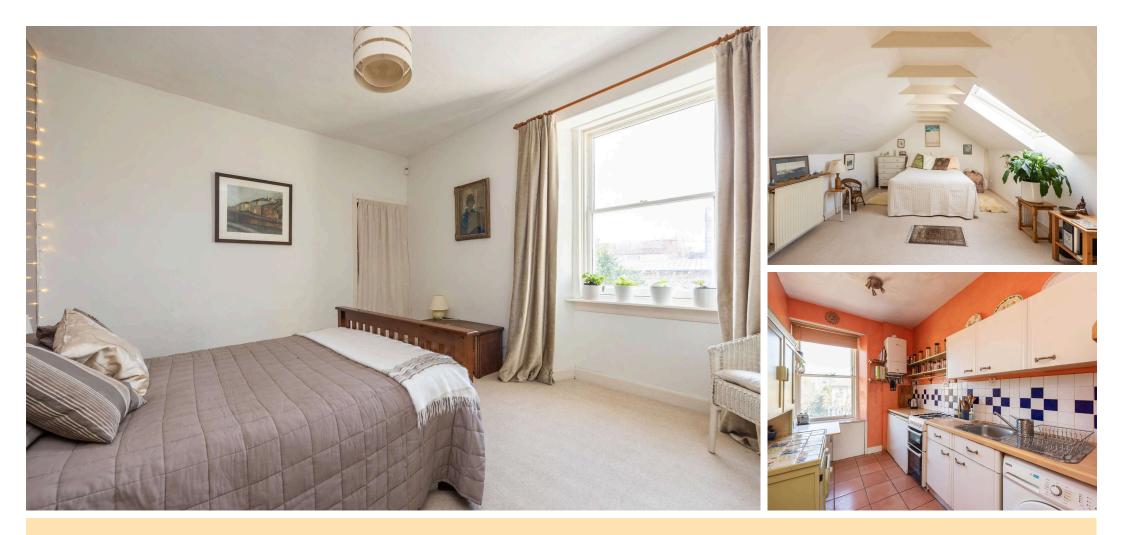

Council Tax: Band C

We are delighted to present this beautifully presented, main door upper flat located in the desirable residential area of Haddington.

An outside stone stair at the rear of the building takes you to the front door which enters into the useful porch and hallway giving access to each room. The property comprises of an entrance hallway, spacious living room with ample space for dining and the bonus of a log burner, there is a separate well equipped kitchen, double bedroom and bathroom.

The property has a fully floored attic space with Velux window. There is a private south-west facing garden together with a shared drying area to the rear of the property along with an external storage cupboard. The property also benefits from gas central heating, double glazing and on-street parking.