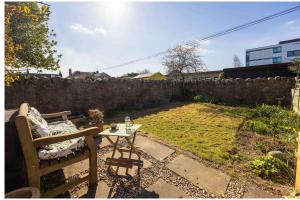

## **Key Features**

- Living room with ample dining space
- Spacious double bedroom
- Separate kitchen
- Bathroom
- Useful entrance porch
- Floored attic space
- Private south-west facing rear garden

EPC: C

The property has a fully floored attic space with Velux window. There is a private south-west facing garden together with a shared drying area to the rear of the property along with an external storage cupboard. The property also benefits from gas central heating, double glazing and on-street parking.