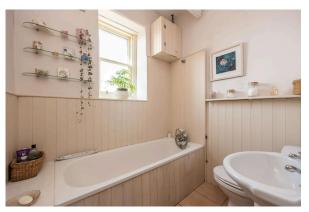

## **Key Features**

- Living room with ample dining space
- Spacious double bedroom
- Separate kitchen
- Bathroom
- Useful entrance porch
- Floored attic space
- Private south-west facing rear garden

EPC: C

Council Tax: Band C

We are delighted to present this beautifully presented, main door upper flat located in the desirable residential area of Haddington.

An outside stone stair at the rear of the building takes you to the front door which enters into the useful porch and hallway giving access to each room. The property comprises of an entrance hallway, spacious living room with ample space for dining and the bonus of a log burner, there is a separate well equipped kitchen, double bedroom and bathroom.