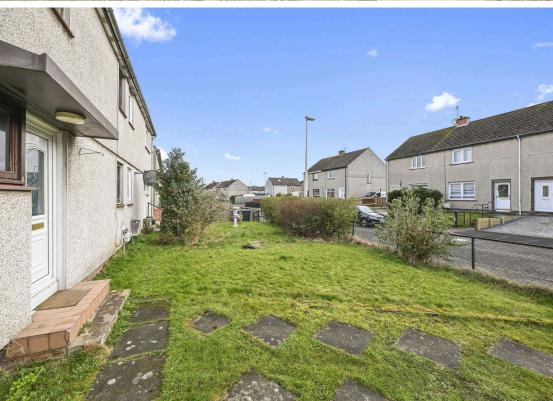

- Entrance vestibule.
- Bright living room with French doors leading to conservatory.
- Conservatory providing additional living space with access to rear garden.
- Kitchen fitted with a gas hob, extractor, and oven.
- Three bedrooms, two with built-in storage.
- Bathroom comprising WC, wash hand basin, and bath.
- Private driveway providing off-street parking.
- Generous rear garden offering excellent potential.