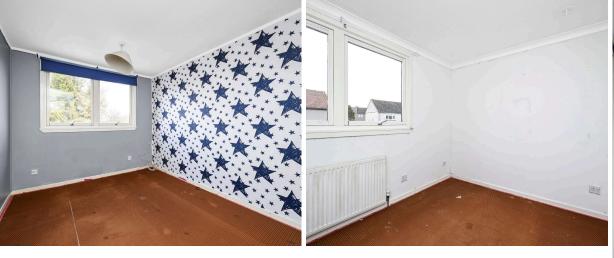

- Entrance vestibule.
- Bright living room with French doors leading to conservatory.
- Conservatory providing additional living space with access to rear garden.
- Kitchen fitted with a gas hob, extractor, and oven.
- Three bedrooms, two with built-in storage.
- Bathroom comprising WC, wash hand basin, and bath.
- Private driveway providing off-street parking.
- Generous rear garden offering excellent potential.