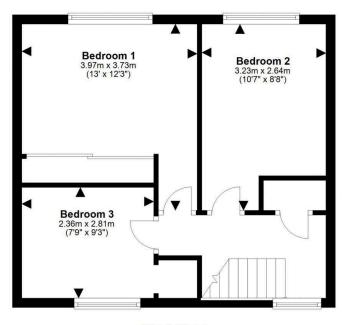

- Entrance vestibule.
- Bright living room with French doors leading to conservatory.
- Conservatory providing additional living space with access to rear garden.
- Kitchen fitted with a gas hob, extractor, and oven.
- Three bedrooms, two with built-in storage.
- Bathroom comprising WC, wash hand basin, and bath.
- Private driveway providing off-street parking.
- Generous rear garden offering excellent potential.

**Ground Floor** 

First Floor

For details of the total internal floor area, please refer to the Home Report. This plan is for illustrative purposes only and should be used as such by a prospective buyer.