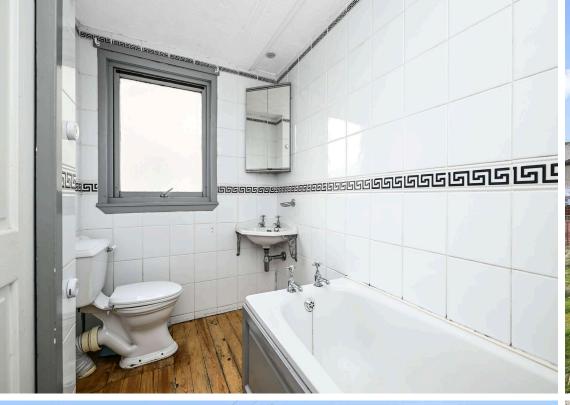

- Entrance vestibule.
- Bright living room with French doors leading to conservatory.
- Conservatory providing additional living space with access to rear garden.
- Kitchen fitted with a gas hob, extractor, and oven.
- Three bedrooms, two with built-in storage.
- Bathroom comprising WC, wash hand basin, and bath.
- Private driveway providing off-street parking.
- Generous rear garden offering excellent potential.