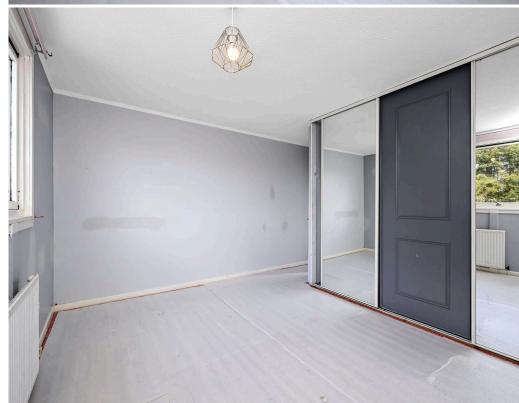

- Entrance vestibule.
- Bright living room with French doors leading to conservatory.
- Conservatory providing additional living space with access to rear garden.
- Kitchen fitted with a gas hob, extractor, and oven.
- Three bedrooms, two with built-in storage.
- Bathroom comprising WC, wash hand basin, and bath.
- Private driveway providing off-street parking.
- Generous rear garden offering excellent potential.