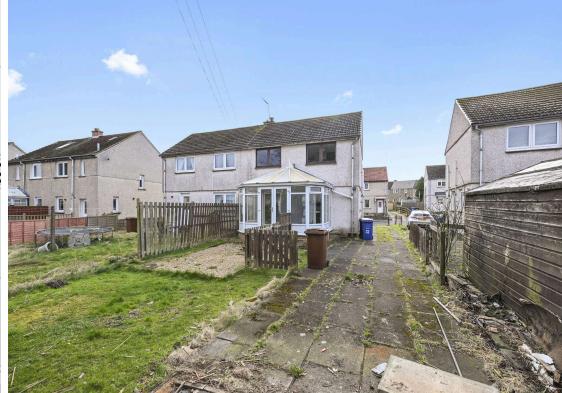

- Entrance vestibule.
- Bright living room with French doors leading to conservatory.
- Conservatory providing additional living space with access to rear garden.
- Kitchen fitted with a gas hob, extractor, and oven.
- Three bedrooms, two with built-in storage.
- Bathroom comprising WC, wash hand basin, and bath.
- Private driveway providing off-street parking.
- Generous rear garden offering excellent potential.