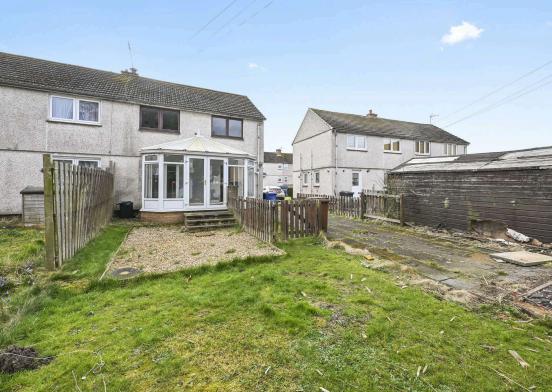

- Entrance vestibule.
- Bright living room with French doors leading to conservatory.
- Conservatory providing additional living space with access to rear garden.
- Kitchen fitted with a gas hob, extractor, and oven.
- Three bedrooms, two with built-in storage.
- Bathroom comprising WC, wash hand basin, and bath.
- Private driveway providing off-street parking.
- Generous rear garden offering excellent potential.