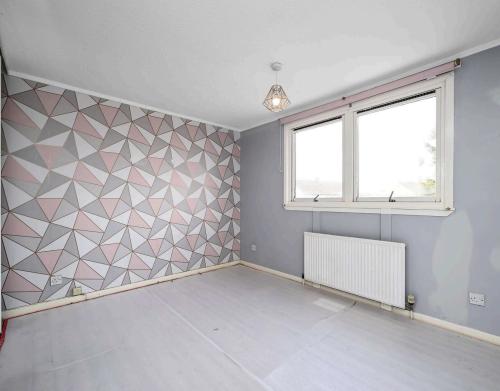

- Entrance vestibule.
- Bright living room with French doors leading to conservatory.
- Conservatory providing additional living space with access to rear garden.
- Kitchen fitted with a gas hob, extractor, and oven.
- Three bedrooms, two with built-in storage.
- Bathroom comprising WC, wash hand basin, and bath.
- Private driveway providing off-street parking.
- Generous rear garden offering excellent potential.