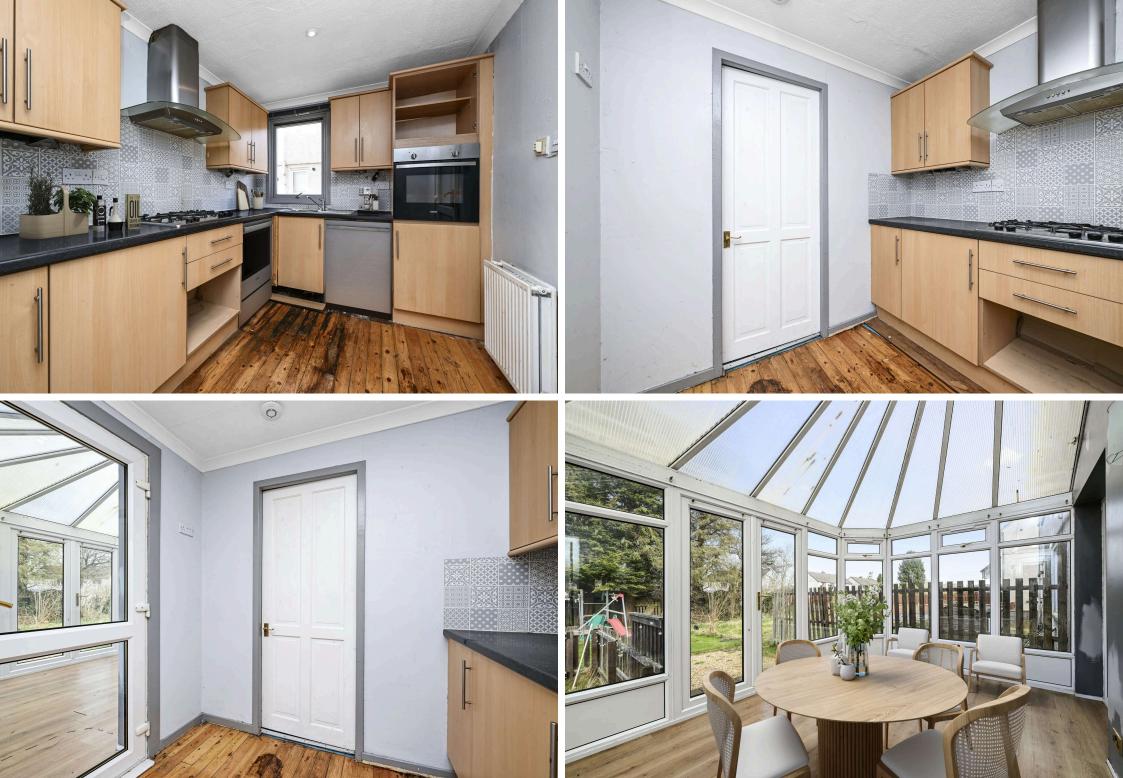

- Entrance vestibule.
- Bright living room with French doors leading to conservatory.
- Conservatory providing additional living space with access to rear garden.
- Kitchen fitted with a gas hob, extractor, and oven.
- Three bedrooms, two with built-in storage.
- Bathroom comprising WC, wash hand basin, and bath.
- Private driveway providing off-street parking.
- Generous rear garden offering excellent potential.

## Extras

Included in the sale are floor coverings, light fittings, blinds where fitted and integrated appliances. All appliances or other moveable items included in the price, whether integrated or otherwise, are not warranted by the seller.