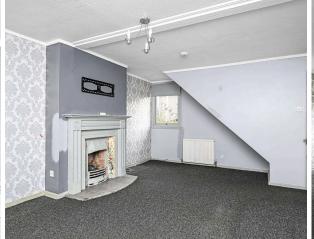

- Entrance vestibule.
- Bright living room with French doors leading to conservatory.
- Conservatory providing additional living space with access to rear garden.
- Kitchen fitted with a gas hob, extractor, and oven.
- Three bedrooms, two with built-in storage.
- Bathroom comprising WC, wash hand basin, and bath.
- Private driveway providing off-street parking.
- Generous rear garden offering excellent potential.