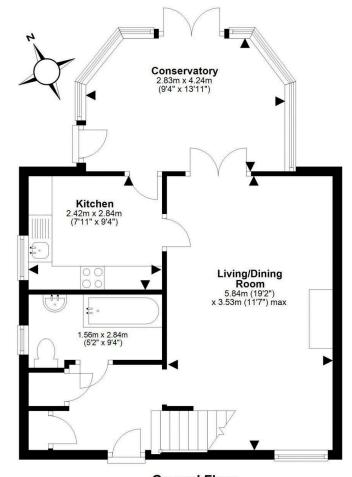

- Entrance vestibule.
- Bright living room with French doors leading to conservatory.
- Conservatory providing additional living space with access to rear garden.
- Kitchen fitted with a gas hob, extractor, and oven.
- Three bedrooms, two with built-in storage.
- Bathroom comprising WC, wash hand basin, and bath.
- Private driveway providing off-street parking.
- Generous rear garden offering excellent potential.

**Ground Floor** 

First Floor

For details of the total internal floor area, please refer to the Home Report. This plan is for illustrative purposes only and should be used as such by a prospective buyer.