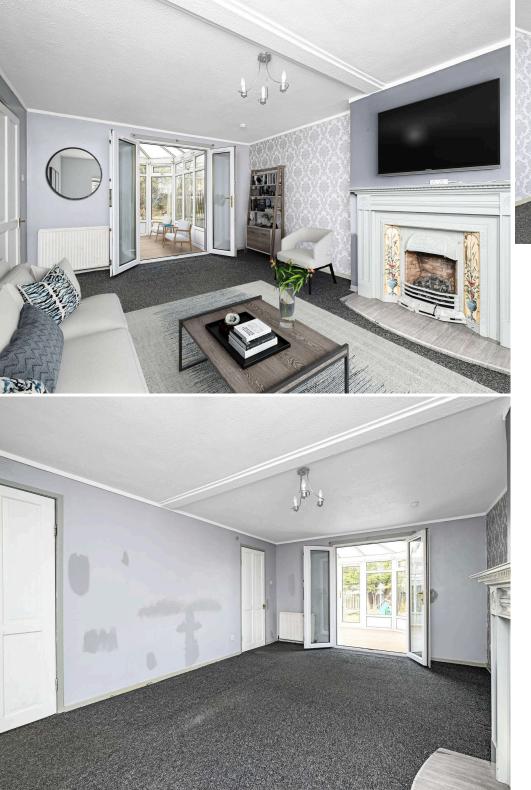

- Entrance vestibule.
- Bright living room with French doors leading to conservatory.
- Conservatory providing additional living space with access to rear garden.
- Kitchen fitted with a gas hob, extractor, and oven.
- Three bedrooms, two with built-in storage.
- Bathroom comprising WC, wash hand basin, and bath.
- Private driveway providing off-street parking.
- Generous rear garden offering excellent potential.