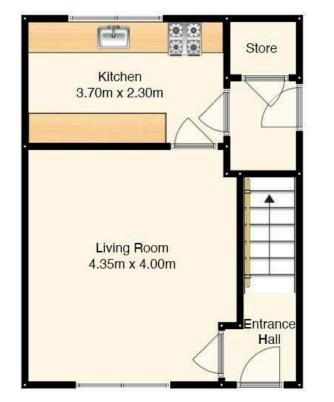

## Accommodation

#### Entrance hallway

Bright & spacious living room with gas fire

Kitchen with access to garden and large store cupboard plus built in hob & oven, washing machine and fridge freezer: these items are believed to be in good working order though their condition is not warranted

2 bedrooms (one with built in storage)

Bathroom with shower over bath, WC and wash basin

Extra features

Freshly decorated for market

Gas central heating

Double glazing

Garage & driveway

Gardens to front and rear

Approx 68m2