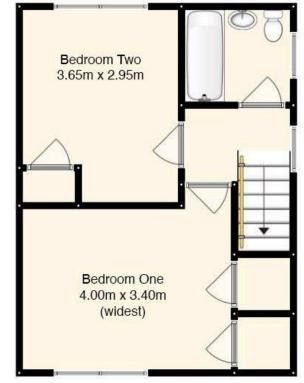

## Accommodation

#### Entrance hallway

Bright & spacious living room with gas fire

Kitchen with access to garden and large store cupboard plus built in hob & oven, washing machine and fridge freezer: these items are believed to be in good working order though their condition is not warranted

2 bedrooms (one with built in storage)

Bathroom with shower over bath, WC and wash basin

Extra features

Freshly decorated for market

Gas central heating

Double glazing

Garage & driveway

Gardens to front and rear

Approx 68m2