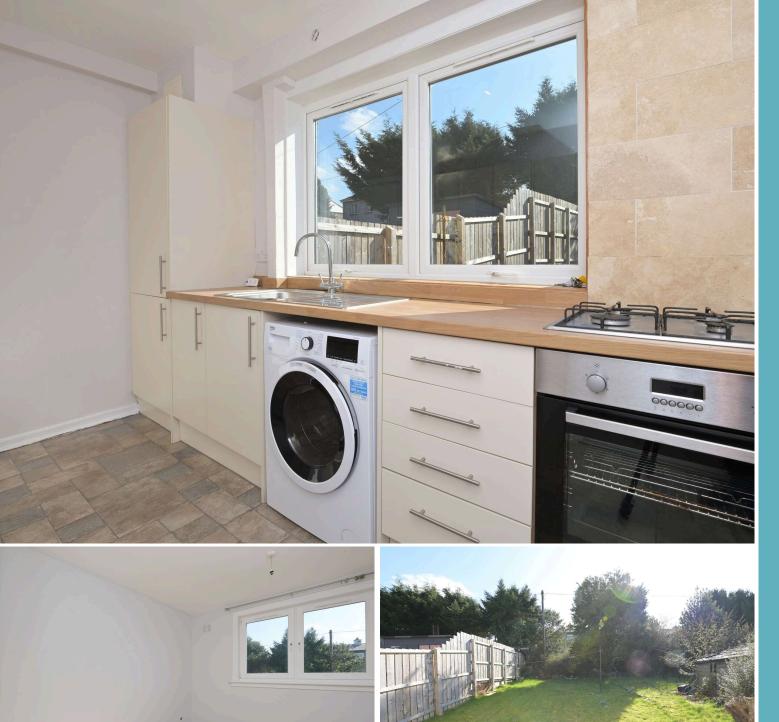

#### Entrance hallway

Bright & spacious living room with gas fire

Kitchen with access to garden and large store cupboard plus built in hob & oven, washing machine and fridge freezer: these items are believed to be in good working order though their condition is not warranted

2 bedrooms (one with built in storage)

Bathroom with shower over bath, WC and wash basin

Extra features

Freshly decorated for market

Gas central heating

Double glazing

Garage & driveway

Gardens to front and rear