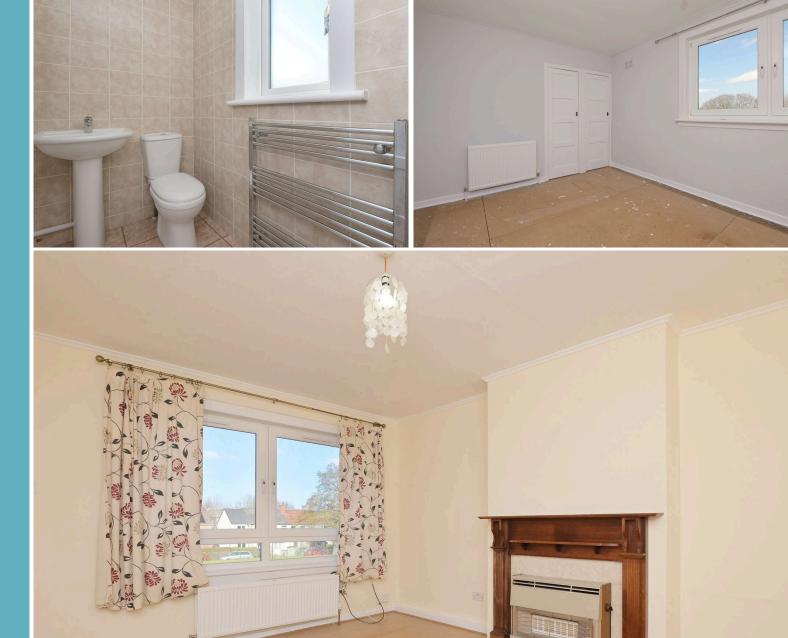

#### Entrance hallway

Bright & spacious living room with gas fire

Kitchen with access to garden and large store cupboard plus built in hob & oven, washing machine and fridge freezer: these items are believed to be in good working order though their condition is not warranted

2 bedrooms (one with built in storage)

Bathroom with shower over bath, WC and wash basin

Extra features

Freshly decorated for market

Gas central heating

Double glazing

Garage & driveway

Gardens to front and rear