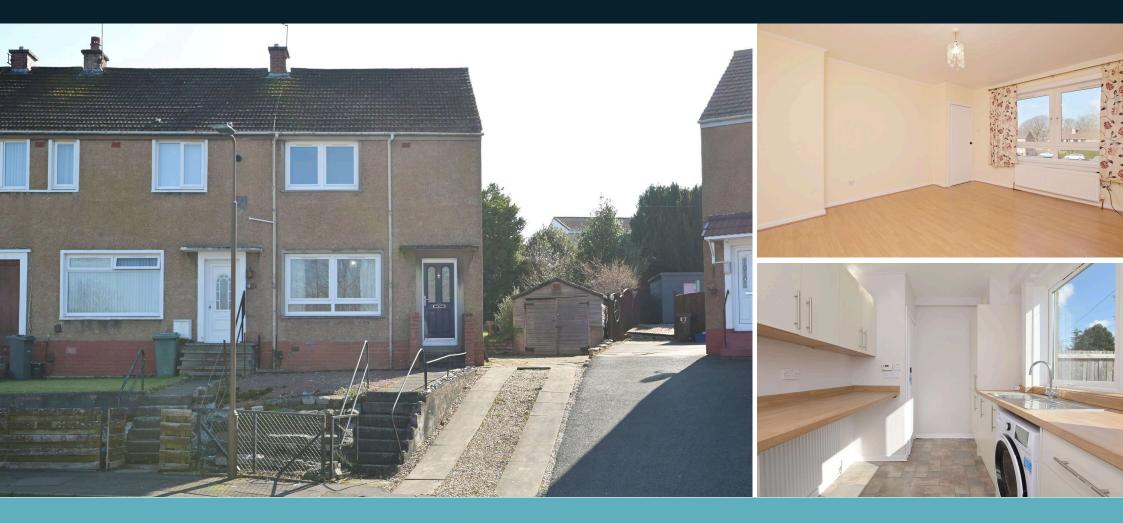

Telephone: 0131 447 9341 Email: property@allingham.co.uk

45 Dolphin Gardens West, Edinburgh, EH14 5RJ 1 RECEPTION | 2 BEDROOMS | 1 BATHROOM | EPC: C

## Location

This two bedroomed, end of terrace house is located in the ever popular Currie, a highly regarded area on the South West outskirts of Edinburgh.

Currie enjoys a delightful setting nestled beneath the Pentland Hills and is ideally situated for access to both the city centre and City Bypass which links with the major motorway network, Edinburgh International Airport and the Forth Bridges. A regular bus service and also a local railway station provide access to the city centre and surrounding areas.

#### Entrance hallway

Bright & spacious living room with gas fire

Kitchen with access to garden and large store cupboard plus built in hob & oven, washing machine and fridge freezer: these items are believed to be in good working order though their condition is not warranted

2 bedrooms (one with built in storage)

Bathroom with shower over bath, WC and wash basin

Extra features

Freshly decorated for market

Gas central heating

Double glazing

Garage & driveway

Gardens to front and rear