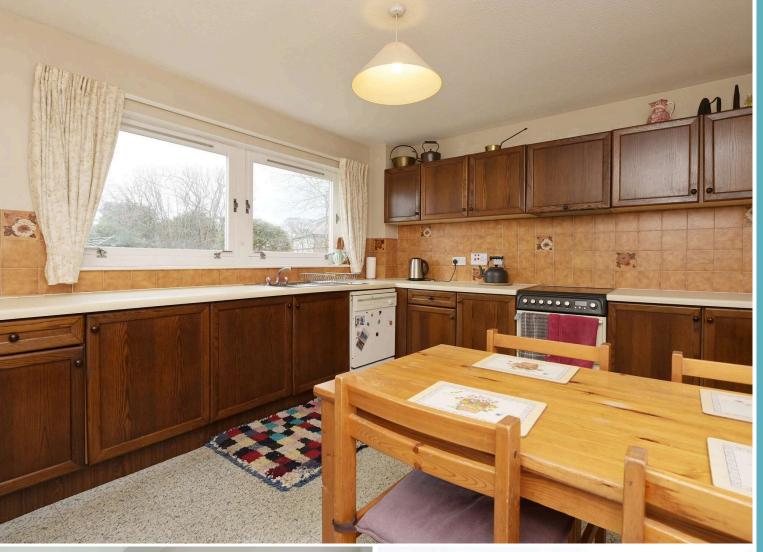

# Ground floor

Vestibule

Entrance hallway

Living room with French doors to rear garder

Dining room

Study

Spacious Kitchen/breakfast room with cooker dishwasher and fridge

Utility room with sink and door to garden