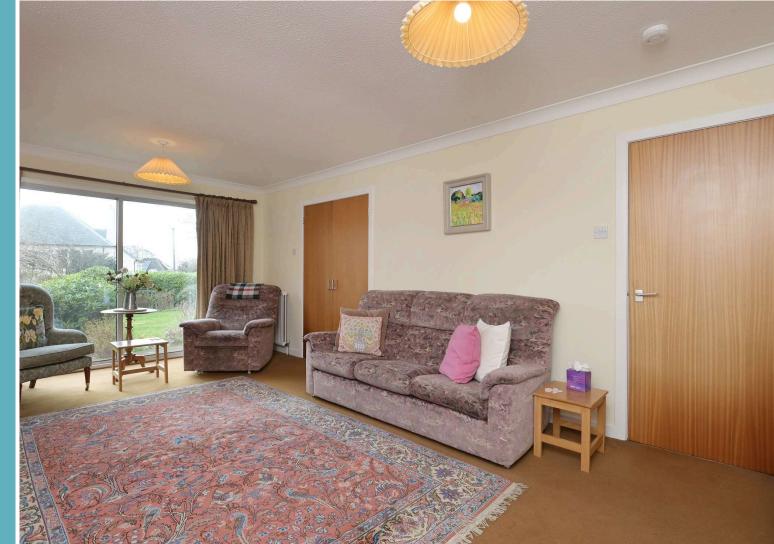

# Ground floor

Vestibule

Entrance hallway

Living room with French doors to rear garder

Dining room

Study

Spacious Kitchen/breakfast room with cooker dishwasher and fridge

Utility room with sink and door to garden