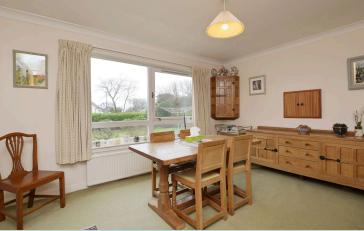

# Ground floor

Vestibule

Entrance hallway

Living room with French doors to rear garder

Dining room

Study

Spacious Kitchen/breakfast room with cooker dishwasher and fridge

Utility room with sink and door to garden