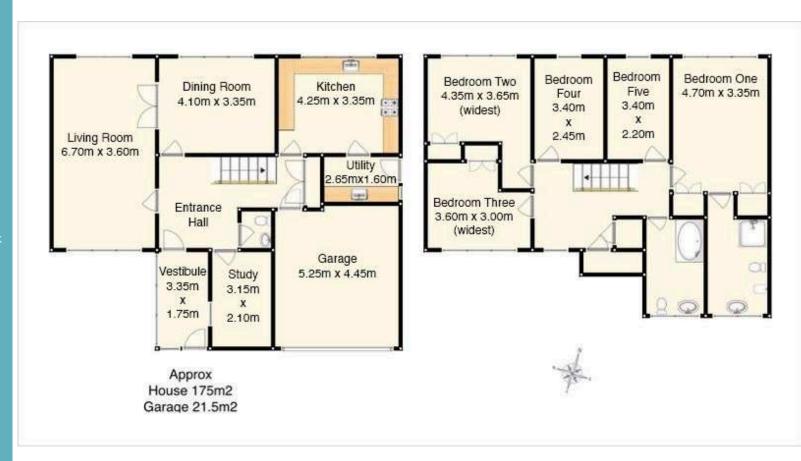

#### Accommodation

# Ground floor

Vestibule

Entrance hallway

Living room with French doors to rear garder

Dining room

Study

Spacious Kitchen/breakfast room with cooker dishwasher and fridge

Utility room with sink and door to garden

Cloak room with WC and wash basin

#### First floor

Principal bedroom with en-suite shower room and built in storage

Four further bedrooms (2 with built in storage)

Family bathroom with bath, wash basin and WC

# Extra features

Gas central heating

Double glazing

Gardens to front and rear

Double garage and driveway