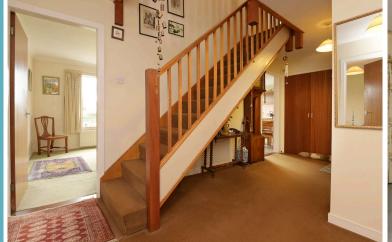

# Ground floor

Vestibule

Entrance hallway

Living room with French doors to rear garder

Dining room

Study

Spacious Kitchen/breakfast room with cooker dishwasher and fridge

Utility room with sink and door to garden