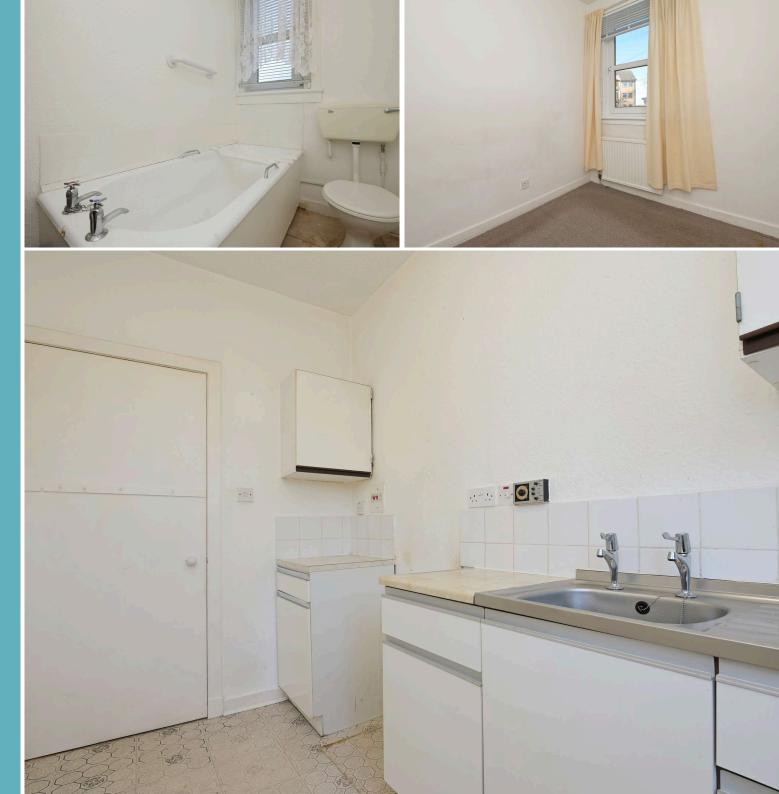

## Accommodation

Entrance hallway.

Living room

Kitchen.

2 bedrooms both with built in storage

Bathroom with three piece suite comprising bath, WC and washbasin.

Communal garden/ drying green.

Double glazing.