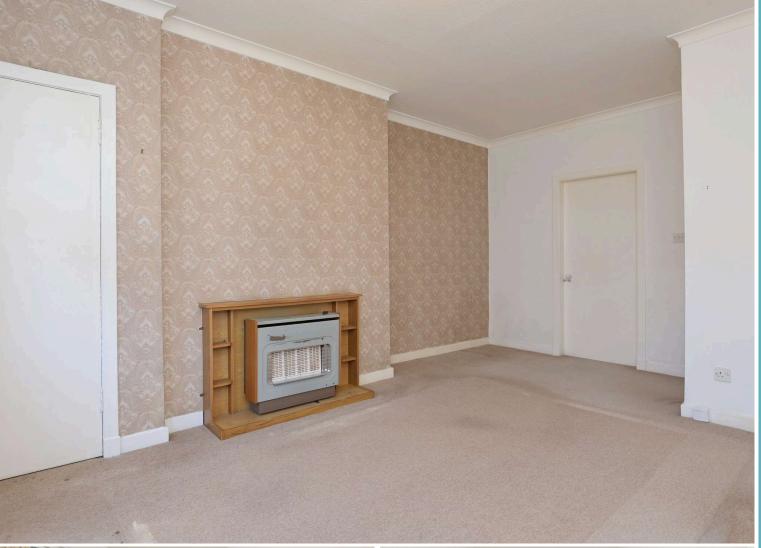

## Accommodation

Entrance hallway.

Living room

Kitchen.

2 bedrooms both with built in storage

Bathroom with three piece suite comprising bath, WC and washbasin.

Communal garden/ drying green.

Double glazing.