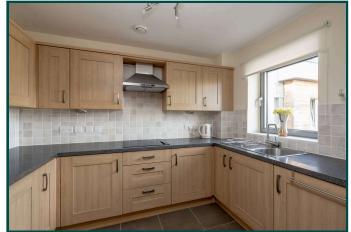

Hall; Living/Dining room; Kitchen; Double Bedroom (walk-in wardrobe) & Shower room. Plenty of storage. Modern Electric Heating; Double Glazing; Lovely shared gardens; Residents Parking if required. High quality residents' facilities.

## The Property

McCarthy & Stone are considered by many to be the foremost and most renowned developer specialising in the market sector of Retirement homes. "Merrilees Court" was constructed some 12 years ago and is a particularly fine example of their work exhibiting both robust building materials and design with an absolutely perfect location. The rooms in the apartment offer excellent space with the main public room big enough for lounging and dining, whilst the bedroom has lots of space. It is well worth noting the extensive storage the apartment offers. The outlook is splendid too, overlooking the grounds, The development offers use of a communal lounge; shared laundry and there's a part-time house/duty manager Monday-Friday. There is a 24 hour care line.