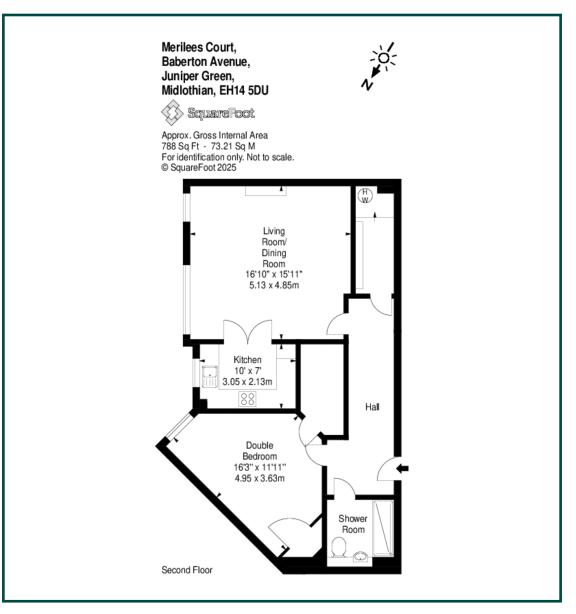

Hall; Living/Dining room; Kitchen; Double Bedroom (walk-in wardrobe) & Shower room. Plenty of storage. Modern Electric Heating; Double Glazing; Lovely shared gardens; Residents Parking if required. High quality residents' facilities.