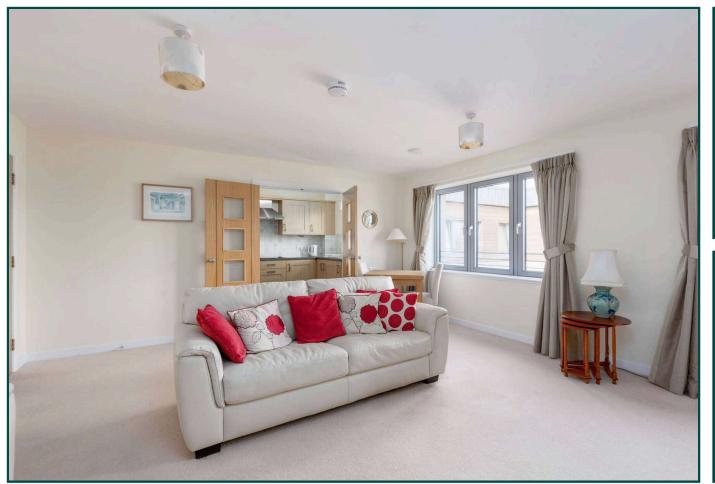

Hall; Living/Dining room; Kitchen; Double Bedroom (walk-in wardrobe) & Shower room. Plenty of storage. Modern Electric Heating; Double Glazing; Lovely shared gardens; Residents Parking if required. High quality residents' facilities.

## The Property

McCarthy & Stone are considered by many to be the foremost and most renowned developer specialising in the market sector of Retirement homes. "Merrilees Court" was constructed some 12 years ago and is a particularly fine example of their work exhibiting both robust building materials and design with an absolutely perfect location. The rooms in the apartment offer excellent space with the main public room big enough for lounging and dining, whilst the bedroom has lots of space. It is well worth noting the extensive storage the apartment offers. The outlook is splendid too, overlooking the grounds, The development offers use of a communal lounge; shared laundry and there's a part-time house/duty manager Monday-Friday. There is a 24 hour care line.