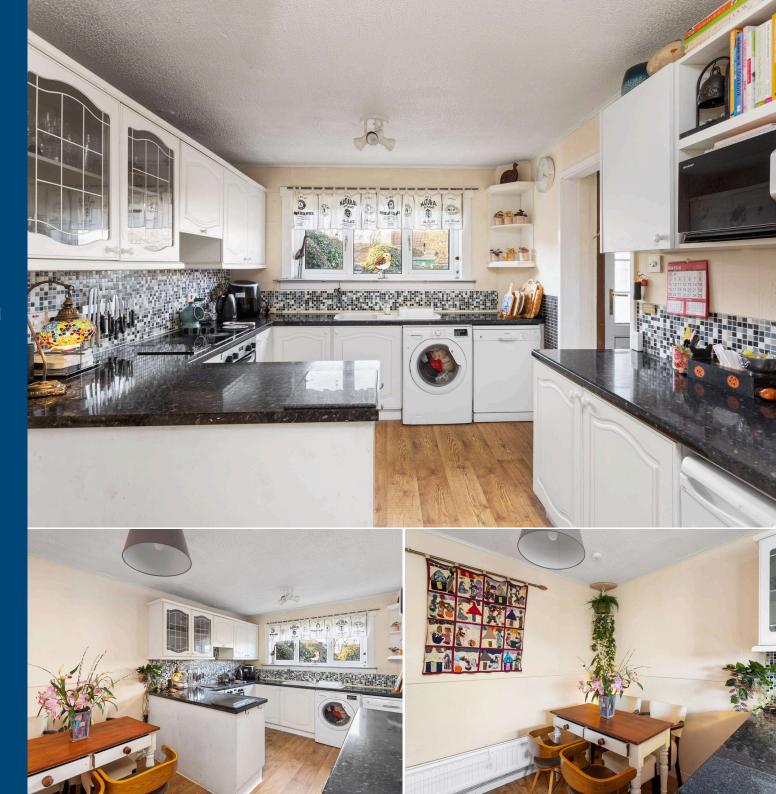

#### Extras

To include all fitted floor coverings, light fittings, double oven and hob.