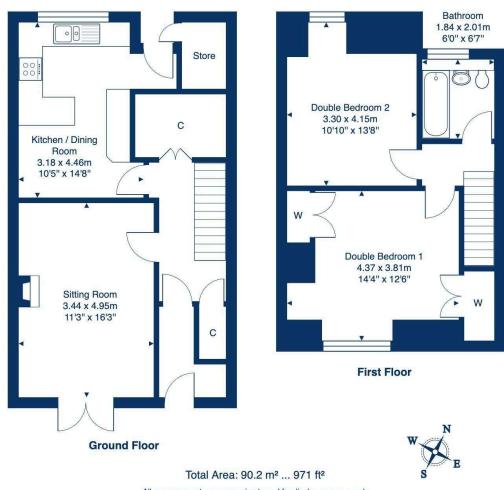

### 2 bedroomed terraced house situated in a cul-de-sac setting within the popular commuter village of Whitecraig.

- Sitting room
- Kitchen/dining room
- 2 double bedrooms
- Bathroom with 3 piece suite
- Front & rear gardens
- Floored & lined attic space
- Spacious family home
- Ideal for a first-time buyer
- Cul de sac setting
- · Gas central heating & double glazing

## **About the Property**

Located in a peaceful cul-de-sac setting with countryside views, this 2-bedroom terraced property offers a spacious family home in a semi-rural setting ideal for commuters.

Internally the property is well proportioned throughout with excellent storage space.

#### 67 Carberry Court, Whitecraig, EH21 8PJ

All measurements are approximate and for display purposes only.

More is our middle name.

Registered Office: 8 Sibbald Walk, Edinburgh, EH8 8FT

**© 0131 622 2626** 