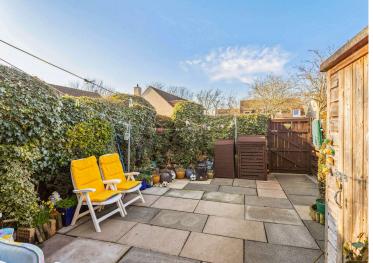

The property benefits from front and rear gardens with parking available within the cul de sac.

Further benefits include a floored and lined attic space, gas central heating and double glazing.