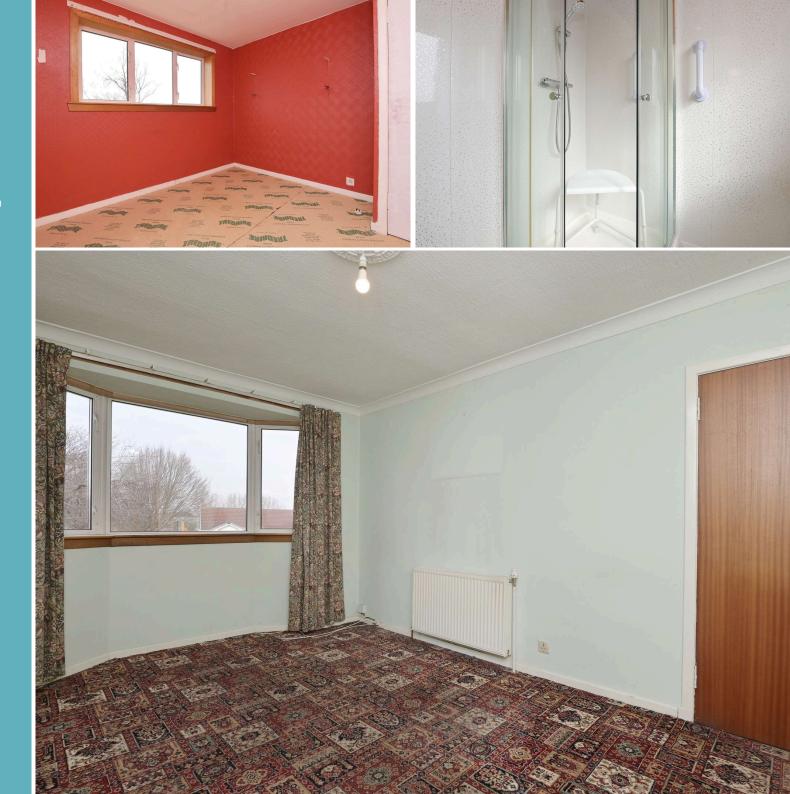

## Accommodation

Entrance hallway

Livingroom

Dining room

Four well proportioned bedrooms

Kitchen with gas hob and oven: these items are believed to be in good working order though their condition is not warranted

Bathroom with shower, WC and wash basin