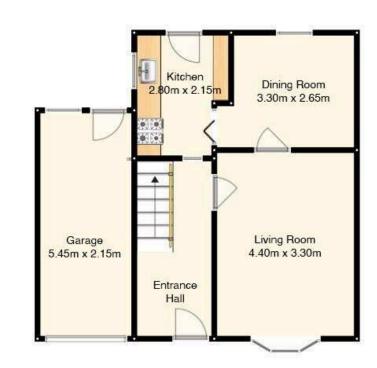

## Accommodation

Entrance hallway

Livingroom

Dining room

Four well proportioned bedrooms

Kitchen with gas hob and oven: these items are believed to be in good working order though their condition is not warranted

## Extras features

Single car garage

Driveway

Gardens to front and rear

Double glazing

Gas central heating

Approx House 88m2 Garage 12m2