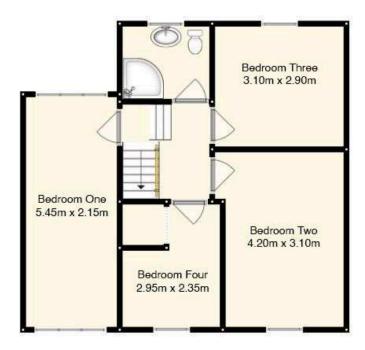

## Accommodation

Entrance hallway

Livingroom

Dining room

Four well proportioned bedrooms

Kitchen with gas hob and oven: these items are believed to be in good working order though their condition is not warranted

Approx House 88m2 Garage 12m2