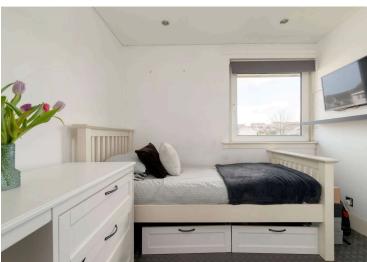

Within walking distance of Fort Kinnaird and it's array of shops, bars, gym and a cinema.

EPC Rating - C

Council Tax Band - D

Fitted with white wall and base mounted cabinetry that flanks opposite walls, the galley style kitchen is a practical space for food preparation. The kitchen appliances comprise: 5 ring gas hob, electric oven, dishwasher, washing machine, extractor hood and fridge/freezer. The room also benefits from a rear door to the garden, in addition to a hatch to the dining area. On the first floor are three bedrooms with open outlooks, of which the principle bedroom has fitted wardrobes and views to Arthur's Seat. The bathroom is fitted with a white three piece suite with a bath (and shower over), WC and wash hand basin. Heating and hot water is provided by gas central heating, and there is double glazing. Externally the front garden is mainly laid to lawn with a path to the front door. The enclosed rear garden benefits from a decked area and is also mainly lawn. Beyond the garden area, there is a private driveway with a shed. Unrestricted parking is available on the street and surrounding area.