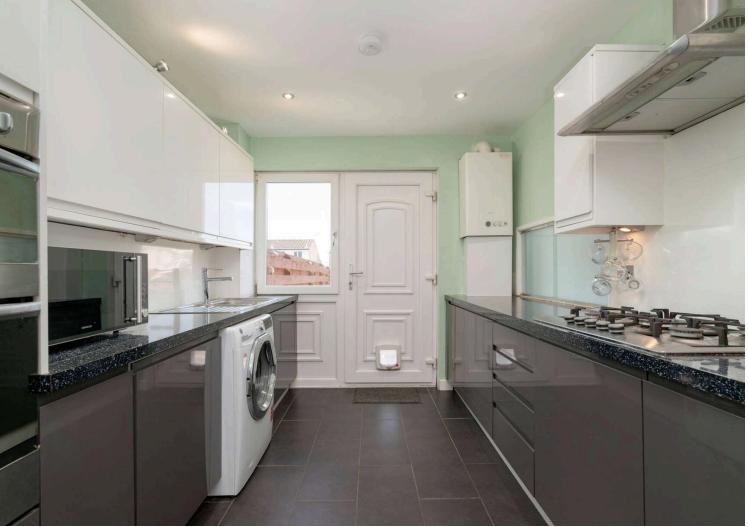

Within walking distance of Fort Kinnaird and it's array of shops, bars, gym and a cinema.

EPC Rating - C

Council Tax Band - D

Fitted with white wall and base mounted cabinetry that flanks opposite walls, the galley style kitchen is a practical space for food preparation. The kitchen appliances comprise: 5 ring gas hob, electric oven, dishwasher, washing machine, extractor hood and fridge/freezer. The room also benefits from a rear door to the garden, in addition to a hatch to the dining area. On the first floor are three bedrooms with open outlooks, of which the principle bedroom has fitted wardrobes and views to Arthur's Seat. The bathroom is fitted with a white three piece suite with a bath (and shower over), WC and wash hand basin. Heating and hot water is provided by gas central heating, and there is double glazing. Externally the front garden is mainly laid to lawn with a path to the front door. The enclosed rear garden benefits from a decked area and is also mainly lawn. Beyond the garden area, there is a private driveway with a shed. Unrestricted parking is available on the street and surrounding area.