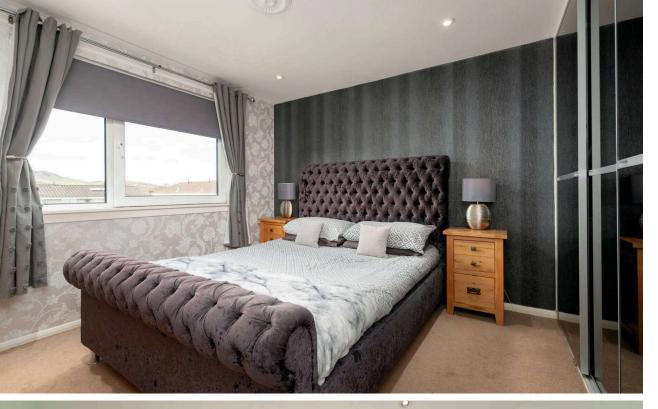

Within walking distance of Fort Kinnaird and it's array of shops, bars, gym and a cinema.

EPC Rating - C

Council Tax Band - D

Fitted with white wall and base mounted cabinetry that flanks opposite walls, the galley style kitchen is a practical space for food preparation. The kitchen appliances comprise: 5 ring gas hob, electric oven, dishwasher, washing machine, extractor hood and fridge/freezer. The room also benefits from a rear door to the garden, in addition to a hatch to the dining area. On the first floor are three bedrooms with open outlooks, of which the principle bedroom has fitted wardrobes and views to Arthur's Seat. The bathroom is fitted with a white three piece suite with a bath (and shower over), WC and wash hand basin. Heating and hot water is provided by gas central heating, and there is double glazing. Externally the front garden is mainly laid to lawn with a path to the front door. The enclosed rear garden benefits from a decked area and is also mainly lawn. Beyond the garden area, there is a private driveway with a shed. Unrestricted parking is available on the street and surrounding area.