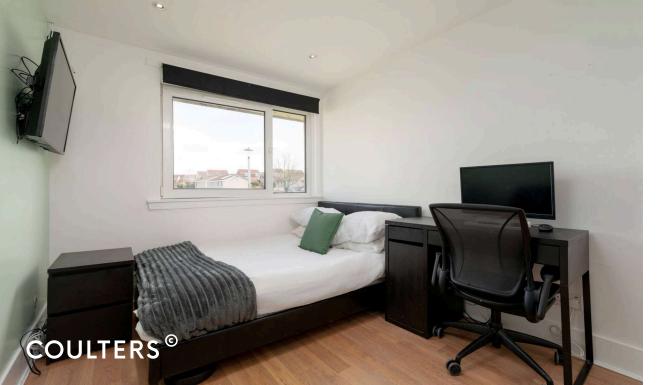

Within walking distance of Fort Kinnaird and it's array of shops, bars, gym and a cinema.

EPC Rating - C

Council Tax Band - D

Fitted with white wall and base mounted cabinetry that flanks opposite walls, the galley style kitchen is a practical space for food preparation. The kitchen appliances comprise: 5 ring gas hob, electric oven, dishwasher, washing machine, extractor hood and fridge/freezer. The room also benefits from a rear door to the garden, in addition to a hatch to the dining area. On the first floor are three bedrooms with open outlooks, of which the principle bedroom has fitted wardrobes and views to Arthur's Seat. The bathroom is fitted with a white three piece suite with a bath (and shower over), WC and wash hand basin. Heating and hot water is provided by gas central heating, and there is double glazing. Externally the front garden is mainly laid to lawn with a path to the front door. The enclosed rear garden benefits from a decked area and is also mainly lawn. Beyond the garden area, there is a private driveway with a shed. Unrestricted parking is available on the street and surrounding area.