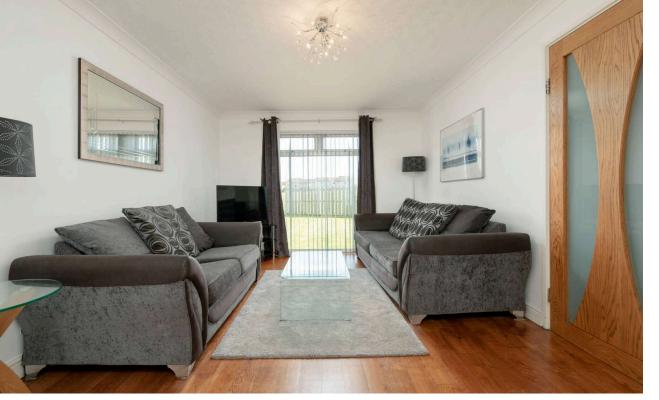

The bright sitting room/dining room benefits from windows to the front and rear, flooding the area with natural light. Solid oak floors bounce yet more light into the room.