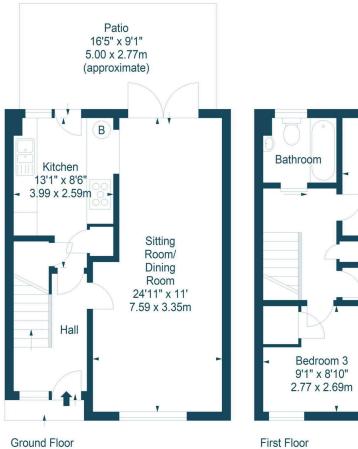

Approx. Gross Internal Area 876 Sq Ft - 81.38 Sq M For identification only. Not to scale. © SquareFoot 2025