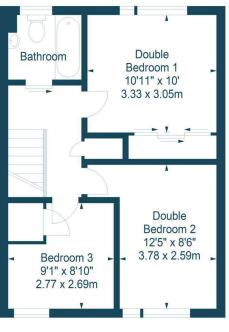

Approx. Gross Internal Area 876 Sq Ft - 81.38 Sq M For identification only. Not to scale. © SquareFoot 2025