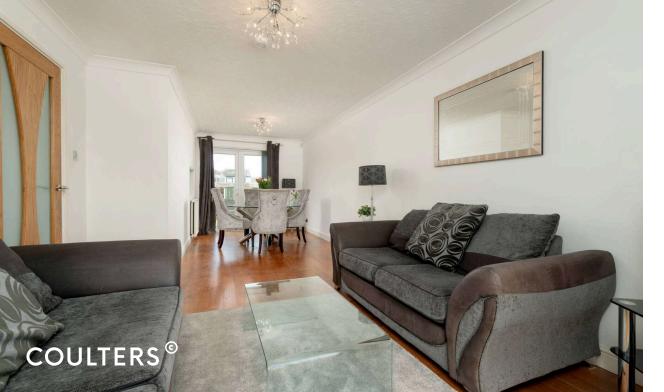

The bright sitting room/dining room benefits from windows to the front and rear, flooding the area with natural light. Solid oak floors bounce yet more light into the room.