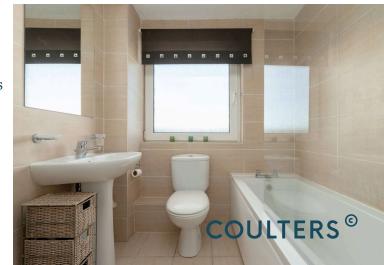

Within walking distance of Fort Kinnaird and it's array of shops, bars, gym and a cinema.

EPC Rating - C

Council Tax Band - D

Fitted with white wall and base mounted cabinetry that flanks opposite walls, the galley style kitchen is a practical space for food preparation. The kitchen appliances comprise: 5 ring gas hob, electric oven, dishwasher, washing machine, extractor hood and fridge/freezer. The room also benefits from a rear door to the garden, in addition to a hatch to the dining area. On the first floor are three bedrooms with open outlooks, of which the principle bedroom has fitted wardrobes and views to Arthur's Seat. The bathroom is fitted with a white three piece suite with a bath (and shower over), WC and wash hand basin. Heating and hot water is provided by gas central heating, and there is double glazing. Externally the front garden is mainly laid to lawn with a path to the front door. The enclosed rear garden benefits from a decked area and is also mainly lawn. Beyond the garden area, there is a private driveway with a shed. Unrestricted parking is available on the street and surrounding area.