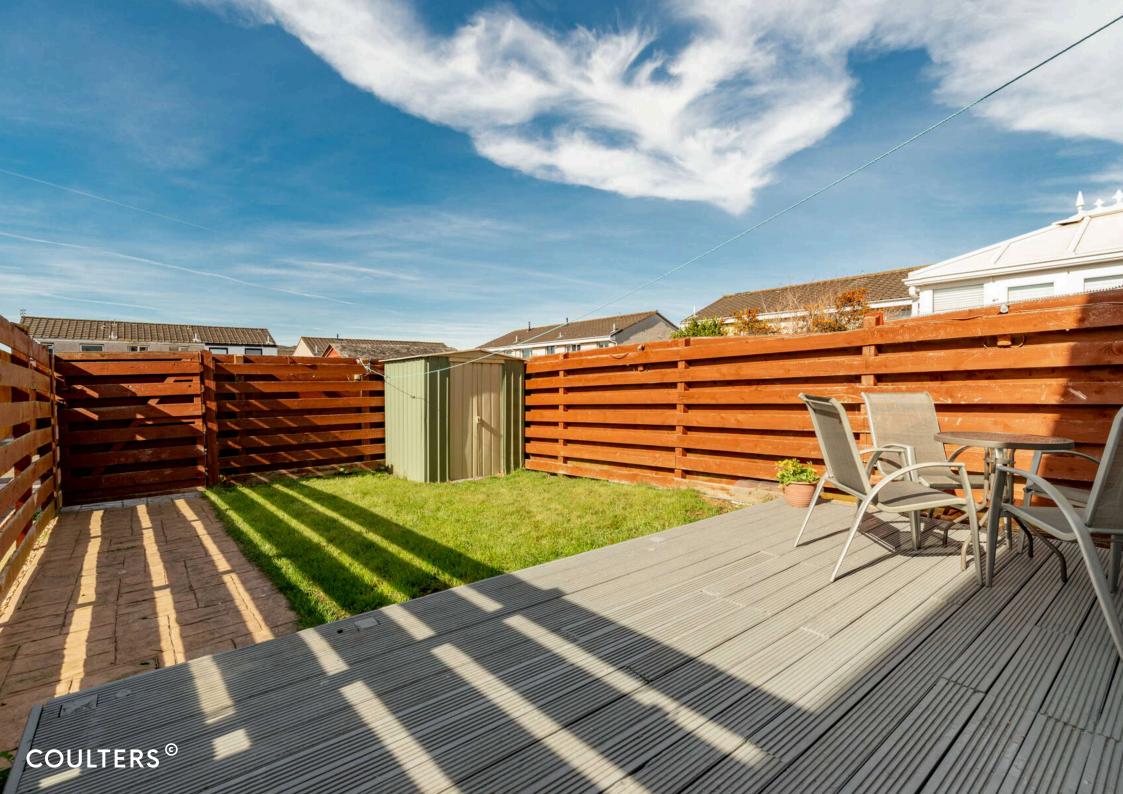

Within walking distance of Fort Kinnaird and it's array of shops, bars, gym and a cinema.

EPC Rating - C

Council Tax Band - D

Fitted with white wall and base mounted cabinetry that flanks opposite walls, the galley style kitchen is a practical space for food preparation. The kitchen appliances comprise: 5 ring gas hob, electric oven, dishwasher, washing machine, extractor hood and fridge/freezer. The room also benefits from a rear door to the garden, in addition to a hatch to the dining area. On the first floor are three bedrooms with open outlooks, of which the principle bedroom has fitted wardrobes and views to Arthur's Seat. The bathroom is fitted with a white three piece suite with a bath (and shower over), WC and wash hand basin. Heating and hot water is provided by gas central heating, and there is double glazing. Externally the front garden is mainly laid to lawn with a path to the front door. The enclosed rear garden benefits from a decked area and is also mainly lawn. Beyond the garden area, there is a private driveway with a shed. Unrestricted parking is available on the street and surrounding area.