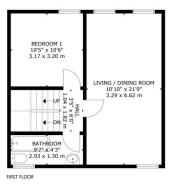

Forming part of a quiet cul-de-sac, this lovely and generously proportioned mid terraced townhouse is located within the highly desirable area of Craigmount. The accommodation has been extensively upgraded by the present owners and early viewing is highly recommended. The property is close to good amenities with South Gyle Shopping Centre being a short drive away. An excellent public transport service passes close by along with the major motorway networks and Edinburgh Airport being easily accessible. In move-in condition, the accommodation over 3 levels comprises; welcoming entrance hallway with WC apartment and stylish breakfast kitchen with door to the rear garden. Staircase leads to the attractive, light and airy dual-aspect sitting room with floor to ceiling windows providing an abundance of excellent natural light, double bedroom and modern partly tiled bathroom with white suite and shower. Further staircase leads to two further double bedrooms both with built-in wardrobes and practical box room/study. There is a small private rear garden with integral garage and parking space. To the rear of the property are well maintained and secure landscaped communal grounds with seating areas which are accessed from the rear garden and via locked gates. Further benefits included sanded and sealed floors, gas central heating and double glazing. All fitted floor coverings will be included in the sale together with the hob, oven, hood, fridge/freezer and washing machine. All appliances are sold as seen with no warranty provided.

139 CALIGMOUNT AVENUE NORTH, EDNBURGH, EH4 BIS NOTTO SCALE + FOR ILLUSTANTE PERPOSE SONY APPROXIMATE GROSS INTERNAL FLOCR AREA, 1,644 SQ FT / 98 SQ M GARAGE 239 SQ F7 / 22 SQ M All measurements and flutures including doors and windows are approximate and should be independently enrified. Copyright © Nest Marketing Cusk