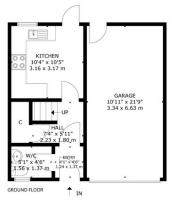

Forming part of a quiet cul-de-sac, this lovely and generously proportioned mid terraced townhouse is located within the highly desirable area of Craigmount. The accommodation has been extensively upgraded by the present owners and early viewing is highly recommended. The property is close to good amenities with South Gyle Shopping Centre being a short drive away. An excellent public transport service passes close by along with the major motorway networks and Edinburgh Airport being easily accessible. In move-in condition, the accommodation over 3 levels comprises; welcoming entrance hallway with WC apartment and stylish breakfast kitchen with door to the rear garden. Staircase leads to the attractive, light and airy dual-aspect sitting room with floor to ceiling windows providing an abundance of excellent natural light, double bedroom and modern partly tiled bathroom with white suite and shower. Further staircase leads to two further double bedrooms both with built-in wardrobes and practical box room/study. There is a small private rear garden with integral garage and parking space. To the rear of the property are well maintained and secure landscaped communal grounds with seating areas which are accessed from the rear garden and via locked gates. Further benefits included sanded and sealed floors, gas central heating and double glazing. All fitted floor coverings will be included in the sale together with the hob, oven, hood, fridge/freezer and washing machine. All appliances are sold as seen with no warranty provided.

139 CALIGMOUNT AVENUE NORTH, EDNBURGH, EH4 BIS NOTTO SCALE + FOR ILLUSTANTE PERPOSE SONY APPROXIMATE GROSS INTERNAL FLOCR AREA, 1,644 SQ FT / 98 SQ M GARAGE 239 SQ F7 / 22 SQ M All measurements and flutures including doors and windows are approximate and should be independently enrified. Copyright © Nest Marketing Cusk