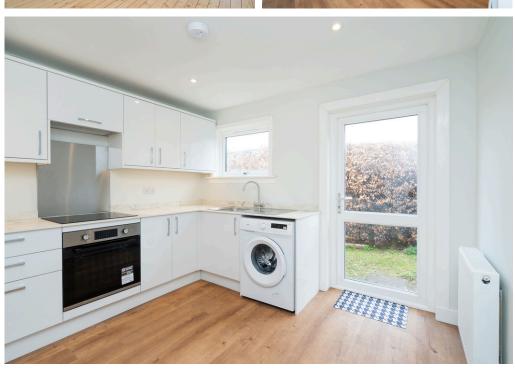

## MID TERRACED TOWNHOUSE

- Sitting Room
- Breakfast Kitchen
- Three Double Bedrooms
- Box Room/ Office
- Bathroom
- WC Apartment
- Private Rear Garden
- Gated Secure Communal Gardens
- Single Garage & Parking Space
- EPC Rating- D

Forming part of a quiet cul-de-sac, this lovely and generously proportioned mid terraced townhouse is located within the highly desirable area of Craigmount. The accommodation has been extensively upgraded by the present owners and early viewing is highly recommended. The property is close to good amenities with South Gyle Shopping Centre being a short drive away. An excellent public transport service passes close by along with the major motorway networks and Edinburgh Airport being easily accessible. In move-in condition, the accommodation over 3 levels comprises; welcoming entrance hallway with WC apartment and stylish breakfast kitchen with door to the rear garden. Staircase leads to the attractive, light and airy dual-aspect sitting room with floor to ceiling windows providing an abundance of excellent natural light, double bedroom and modern partly tiled bathroom with white suite and shower. Further staircase leads to two further double bedrooms both with built-in wardrobes and practical box room/study. There is a small private rear garden with integral garage and parking space. To the rear of the property are well maintained and secure landscaped communal grounds with seating areas which are accessed from the rear garden and via locked gates. Further benefits included sanded and sealed floors, gas central heating and double glazing. All fitted floor coverings will be included in the sale together with the hob, oven, hood, fridge/freezer and washing machine. All appliances are sold as seen with no warranty provided.