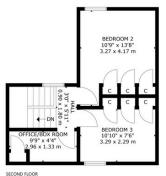

Forming part of a quiet cul-de-sac, this lovely and generously proportioned mid terraced townhouse is located within the highly desirable area of Craigmount. The accommodation has been extensively upgraded by the present owners and early viewing is highly recommended. The property is close to good amenities with South Gyle Shopping Centre being a short drive away. An excellent public transport service passes close by along with the major motorway networks and Edinburgh Airport being easily accessible. In move-in condition, the accommodation over 3 levels comprises; welcoming entrance hallway with WC apartment and stylish breakfast kitchen with door to the rear garden. Staircase leads to the attractive, light and airy dual-aspect sitting room with floor to ceiling windows providing an abundance of excellent natural light, double bedroom and modern partly tiled bathroom with white suite and shower. Further staircase leads to two further double bedrooms both with built-in wardrobes and practical box room/study. There is a small private rear garden with integral garage and parking space. To the rear of the property are well maintained and secure landscaped communal grounds with seating areas which are accessed from the rear garden and via locked gates. Further benefits included sanded and sealed floors, gas central heating and double glazing. All fitted floor coverings will be included in the sale together with the hob, oven, hood, fridge/freezer and washing machine. All appliances are sold as seen with no warranty provided.

139 CALIGMOUNT AVENUE NORTH, EDNBURGH, EH4 BIS NOTTO SCALE + FOR ILLUSTANTE PERPOSE SONY APPROXIMATE GROSS INTERNAL FLOCR AREA, 1,644 SQ FT / 98 SQ M GARAGE 239 SQ F7 / 22 SQ M All measurements and flutures including doors and windows are approximate and should be independently enrified. Copyright © Nest Marketing Cusk