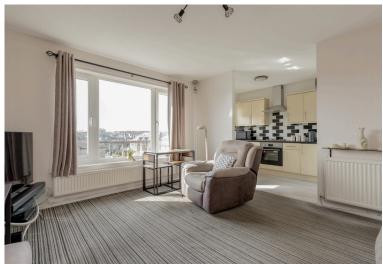

## THIRD FLOOR FLAT

- Living Room
- Kitchen
- Two Double Bedrooms
- Bathroom
- Communal Garden
- Residents Carpark'
- EPC Rating C

This well-proportioned third-floor flat is located in the desirable Leith area, close to a range of local amenities including bars, restaurants, and the Ocean Terminal shopping center, which offers high street retailers, a cinema, and a 24-hour gym. Nearby, you'll find the charming outdoor spaces of Victoria Park and Leith Links. There are convenient bus and tram routes providing easy access to the city center and surrounding areas. The accommodation includes a welcoming hallway, a spacious living room opening to the kitchen, two generously sized bedrooms (one with sliding mirrored wardrobes), and a bathroom with a shower over the bath. Externally, there is a shared area at the rear. The property features double glazing, gas central heating, and a residents' car park. Included in the sale are the: fitted carpets/floor coverings, curtains, cooker, oven, hob, washing machine, fridge/freezer, and light shades. All appliances are sold as seen with no warranty provided.