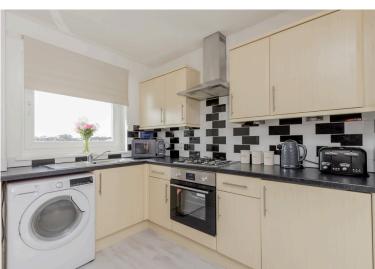

## THIRD FLOOR FLAT

- Living Room
- Kitchen
- Two Double Bedrooms
- Bathroom
- Communal Garden
- Residents Carpark'
- EPC Rating C

This well-proportioned third-floor flat is located in the desirable Leith area, close to a range of local amenities including bars, restaurants, and the Ocean Terminal shopping center, which offers high street retailers, a cinema, and a 24-hour gym. Nearby, you'll find the charming outdoor spaces of Victoria Park and Leith Links. There are convenient bus and tram routes providing easy access to the city center and surrounding areas. The accommodation includes a welcoming hallway, a spacious living room opening to the kitchen, two generously sized bedrooms (one with sliding mirrored wardrobes), and a bathroom with a shower over the bath. Externally, there is a shared area at the rear. The property features double glazing, gas central heating, and a residents' car park. Included in the sale are the: fitted carpets/floor coverings, curtains, cooker, oven, hob, washing machine, fridge/freezer, and light shades. All appliances are sold as seen with no warranty provided.