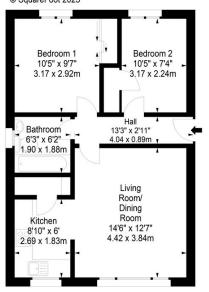

## North Fort Street, Edinburgh, Midlothian, EH6 4HW

Approx. Gross Internal Area 561 Sq Ft - 52.12 Sq M For identification only. Not to scale. © SquareFoot 2025

Disclaimer: Prospective purchasers are advised to have their interest noted through their solicitor as soon as possible in order that they may be informed in the event of an early closing date being set for the receipt of offers. The Seller shall not be bound to accept the highest or any offer. These particulars do not form any part of any contract and the statements or plans contained herein are not warranted nor to scale. Approximate measurements have been taken by electronic device at the widest point. Services and appliances have not been tested for efficiency or safety and no warranty is given as to their compliance with any Regulations. Only offers using the Scottish Standard Clauses will be considered. Offers received not using these clauses will be responded to by deletion of the non-standard Clause and replaced with the Scottish Standard Clauses.