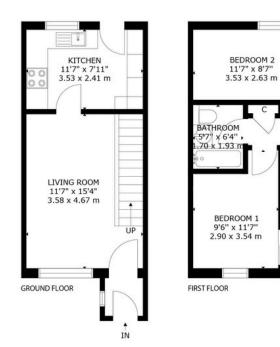

## MID TERRACED VILLA

- Living Room
- Kitchen
- Two Bedrooms
- Bathroom
- Gas Central Heating & Double Glazing
- Private Rear Garden
- Driveway
- EPC Rating- C

Forming part of an established modern development, this attractive mid terraced villa is located within the picturesque town of South Queensferry. The property is close to a variety of amenities including a Tesco Supermarket, doctor and dentist surgeries with Dalmeny Railway Station and the Queensferry Crossing within easy reach. In move-in condition, the property would make an ideal purchase for the young professionals and comprises; entrance vestibule, lovely living room with open plan staircase, modern well laid out kitchen with door to the rear garden, upstairs leads to two delightful double bedrooms/one with built-in wardrobes and contemporary fully tiled bathroom with shower. There is a mono-block driveway to the front providing off-street parking and a fully enclosed rear garden with paved patio and summer house. Benefits include gas central heating and double glazing. All fitted floor coverings will be included in the sale together with the oven, hob and hood. All appliances are sold as seen with no warranty provided.