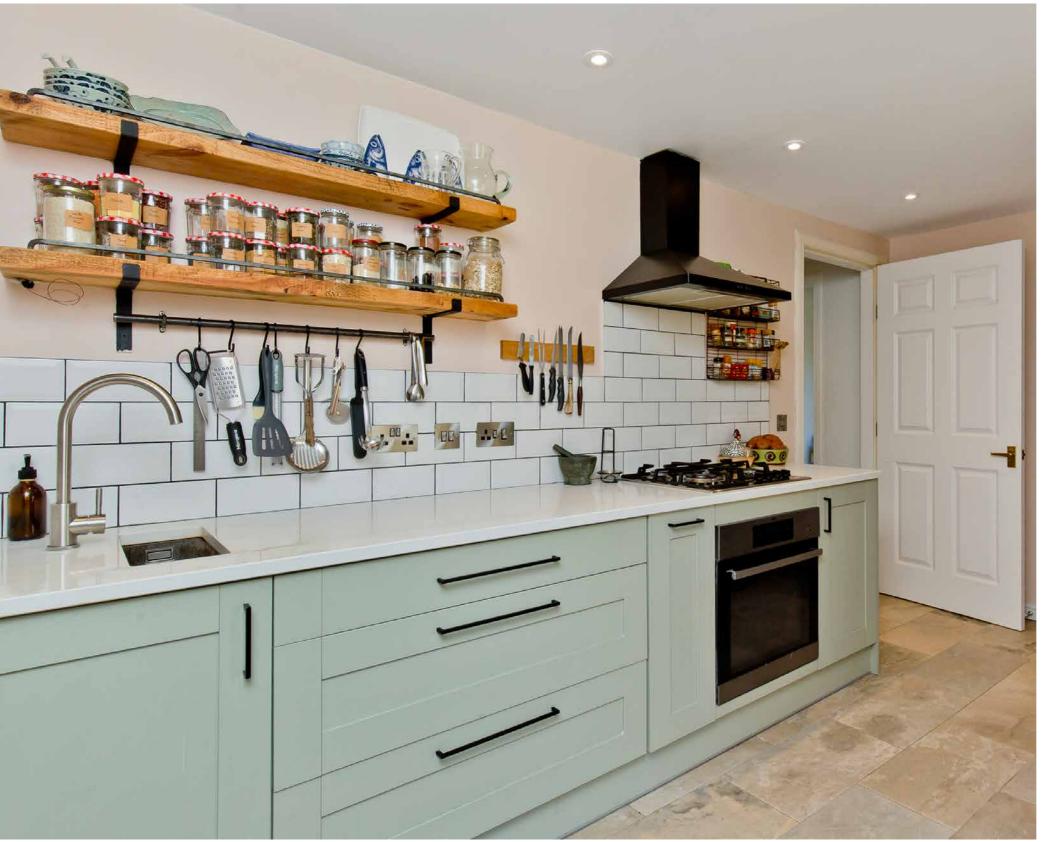

# BEAUTIFULLY APPOINTED

# RICHEN

with a large utility room

The kitchen is beautifully appointed with a selection of stylish, modern cabinetry, gleaming quartz worktops, and sleek white metro-tiled splashbacks. The kitchen is openly adjoined by a utility room (with external access) housing a wealth of additional cabinetry, wood and quartz worktops, splashback metro tiled, a breakfast bar, and a Belfast sink.