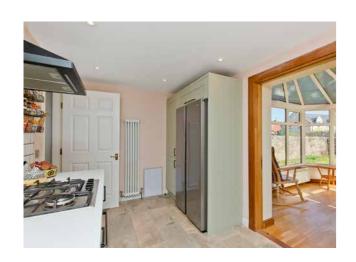

# RICHEN

with a large utility room

The kitchen is beautifully appointed with a selection of stylish, modern cabinetry, gleaming quartz worktops, and sleek white metro-tiled splashbacks. The kitchen is openly adjoined by a utility room (with external access) housing a wealth of additional cabinetry, wood and quartz worktops, splashback metro tiled, a breakfast bar, and a Belfast sink.