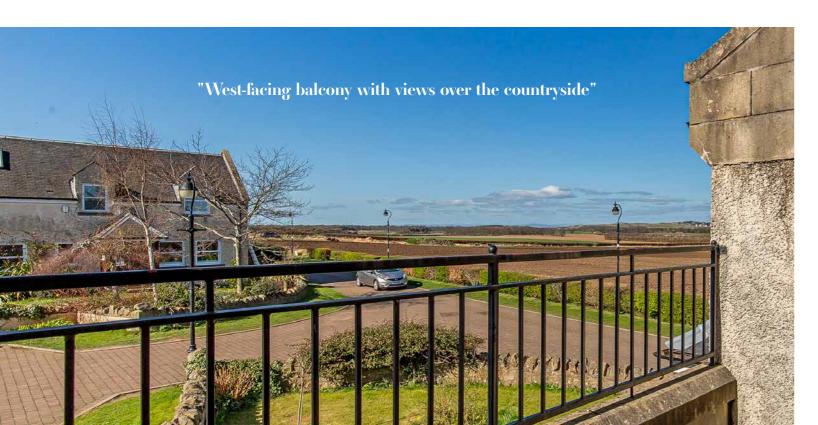

### FOUR BEDROOMS

The bedrooms are all situated on the first floor, approached via a staircase and landing. The particularly spacious principal bedroom has a large sleeping area, a mirrored built-in wardrobe with sliding doors, an en-suite shower room, and a west-facing balcony with views over the countryside and farmland. Two of the remaining bedrooms are also accompanied by built-in wardrobes, whilst the fourth is currently being utilised as a home office.