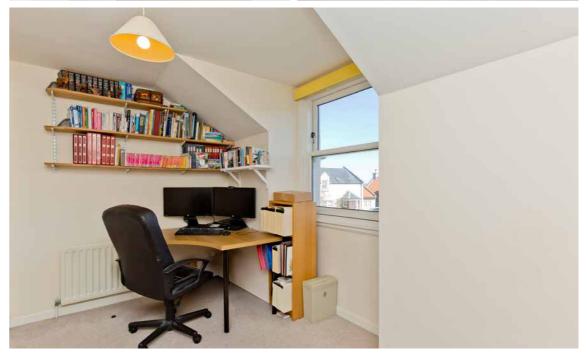

### FOUR BEDROOMS

The bedrooms are all situated on the first floor, approached via a staircase and landing. The particularly spacious principal bedroom has a large sleeping area, a mirrored built-in wardrobe with sliding doors, an en-suite shower room, and a west-facing balcony with views over the countryside and farmland. Two of the remaining bedrooms are also accompanied by built-in wardrobes, whilst the fourth is currently being utilised as a home office.