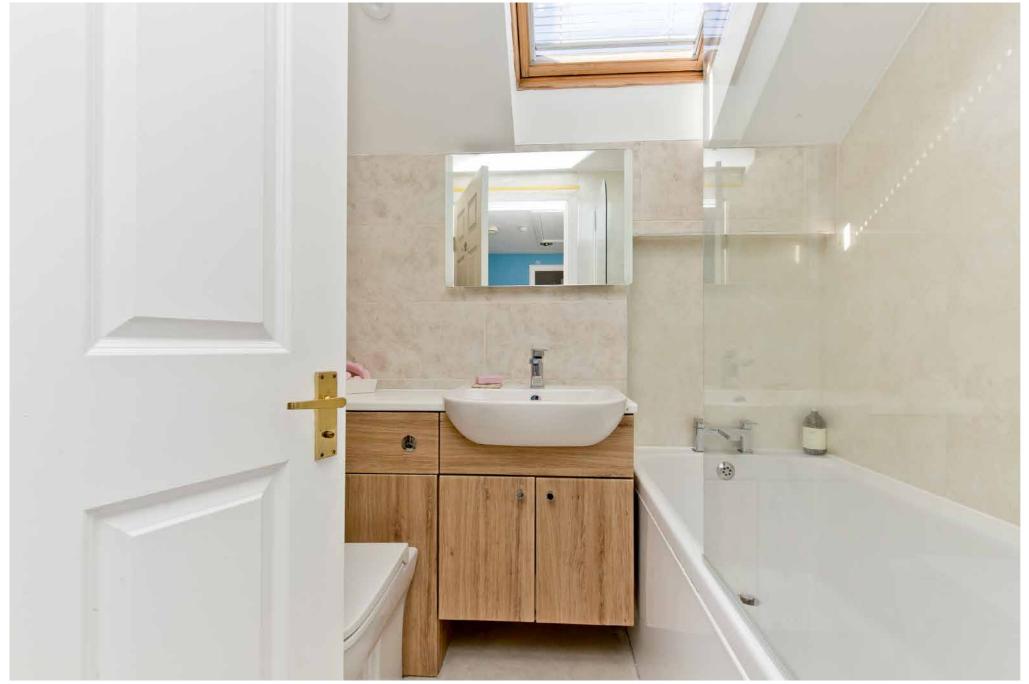

# THE BATHROOMS

The principal bedroom's stylishly appointed en-suite shower room comprises a large enclosure with a rainfall showerhead and handset, and a WC-suite set into storage. The family bathroom completes the accommodation on offer and comes replete with a bathtub with a rainfall shower, handset, and glazed screen, and a vanity cabinet with a WC-suite inset.

Two immaculate washrooms

24 GILSONGRAY.CO.UK | 6 THE CHESTERS | GILSONGRAY.CO.UK | 25

GARDENS & PARKING

Well-maintained, good-sized front and rear gardens and private parking for multiple cars

Externally, the house is perfectly complemented by well-maintained front and rear gardens. The lawned front garden is west-facing with lovely views, whilst the walled rear garden features a neat lawn with a border of trees and shrubs. Excellent private parking is provided by an attached single garage, a car port, and a driveway.