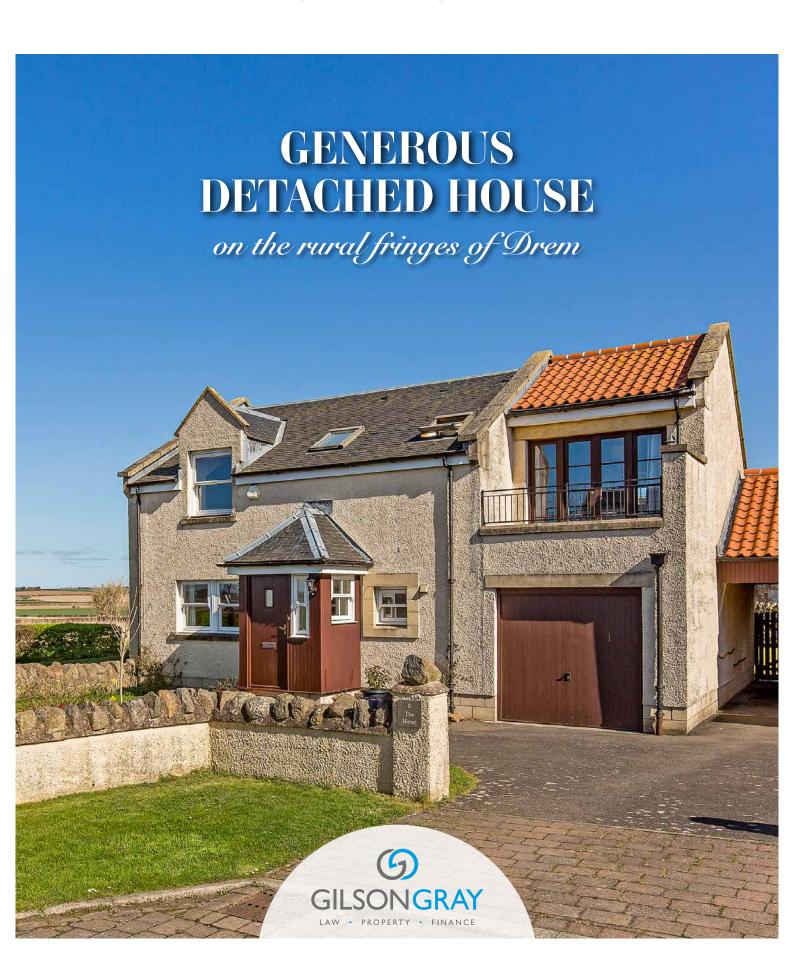

#### Welcome to 6 THE CHESTERS

Generous detached house forming part of a sought-after development on the rural fringes of Drem, enjoying three reception rooms, a kitchen, four bedrooms, and two bathrooms (plus a separate WC), as well as front and rear gardens, an attached single garage, and a carport.

This four-bedroom, two-bathroom (plus a separate WC) detached house represents an ideal family home within a sought-after development on the edge of Drem, bordering open countryside and farmland and enjoying lovely far-reaching views. The house is tucked within a quiet cul-de-sac and it benefits from close proximity to bus and rail links in Drem, as well as other everyday essentials and amenities in surrounding towns and villages. The property sits within the highly regarded North Berwick High School catchment area.

#### GENERAL FEATURES

Generous detached house on the edge of Drem Neighbouring open countryside Set within a quiet cul-de-sac EPC Rating - E | Council Tax band - G