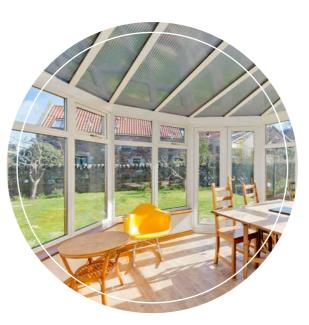

14 GILSONGRAY.CO.UK | 6 THE CHESTERS 6 THE CHESTERS | GILSONGRAY.CO.UK | 15

The final reception area is a conservatory that is attached to the kitchen, filled with natural light through a wealth of glazing and affording access to the garden.