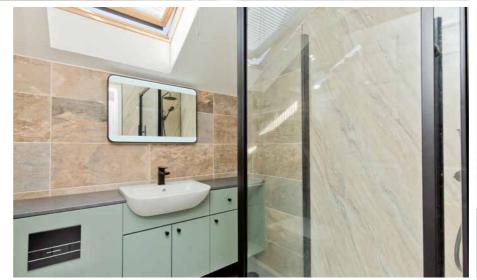

# THE BATHROOMS

The principal bedroom's stylishly appointed en-suite shower room comprises a large enclosure with a rainfall showerhead and handset, and a WC-suite set into storage. The family bathroom completes the accommodation on offer and comes replete with a bathtub with a rainfall shower, handset, and glazed screen, and a vanity cabinet with a WC-suite inset.

Two immaculate washrooms

24 GILSONGRAY.CO.UK | 6 THE CHESTERS | GILSONGRAY.CO.UK | 25

GARDENS & PARKING

Well-maintained, good-sized front and rear gardens and private parking for multiple cars

Externally, the house is perfectly complemented by well-maintained front and rear gardens. The lawned front garden is west-facing with lovely views, whilst the walled rear garden features a neat lawn with a border of trees and shrubs. Excellent private parking is provided by an attached single garage, a car port, and a driveway.