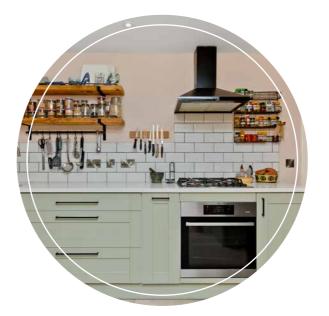

# RICHEN

with a large utility room

The kitchen is beautifully appointed with a selection of stylish, modern cabinetry, gleaming quartz worktops, and sleek white metro-tiled splashbacks. The kitchen is openly adjoined by a utility room (with external access) housing a wealth of additional cabinetry, wood and quartz worktops, splashback metro tiled, a breakfast bar, and a Belfast sink.