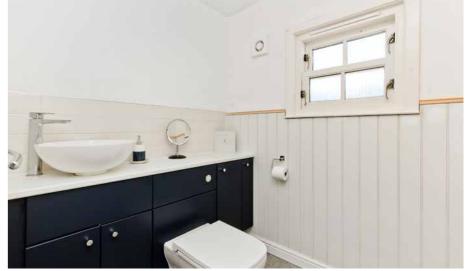

# THE BATHROOMS

The principal bedroom's stylishly appointed en-suite shower room comprises a large enclosure with a rainfall showerhead and handset, and a WC-suite set into storage. The family bathroom completes the accommodation on offer and comes replete with a bathtub with a rainfall shower, handset, and glazed screen, and a vanity cabinet with a WC-suite inset.

Two immaculate washrooms

24 GILSONGRAY.CO.UK | 6 THE CHESTERS | GILSONGRAY.CO.UK | 25

GARDENS & PARKING

Well-maintained, good-sized front and rear gardens and private parking for multiple cars

Externally, the house is perfectly complemented by well-maintained front and rear gardens. The lawned front garden is west-facing with lovely views, whilst the walled rear garden features a neat lawn with a border of trees and shrubs. Excellent private parking is provided by an attached single garage, a car port, and a driveway.