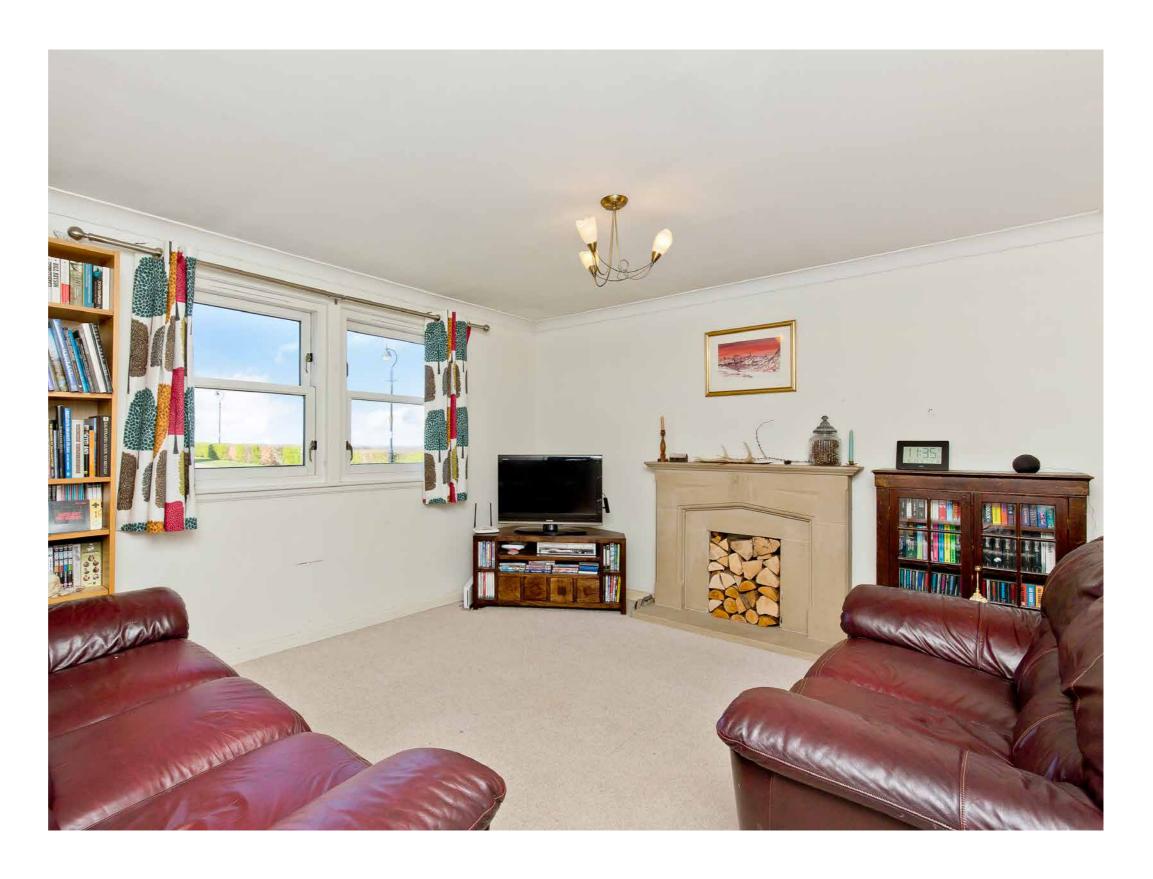

## THREE FLEXIBLE LIVING AREAS

### The living room

The living room is situated to the front of the property, taking full advantage of its position with lovely open views, enjoying afternoon and evening sun through a west-facing window. The space is elegantly presented with neutral décor, a carpet for optimum comfort underfoot, and a feature fireplace surround around which furniture can be arranged.