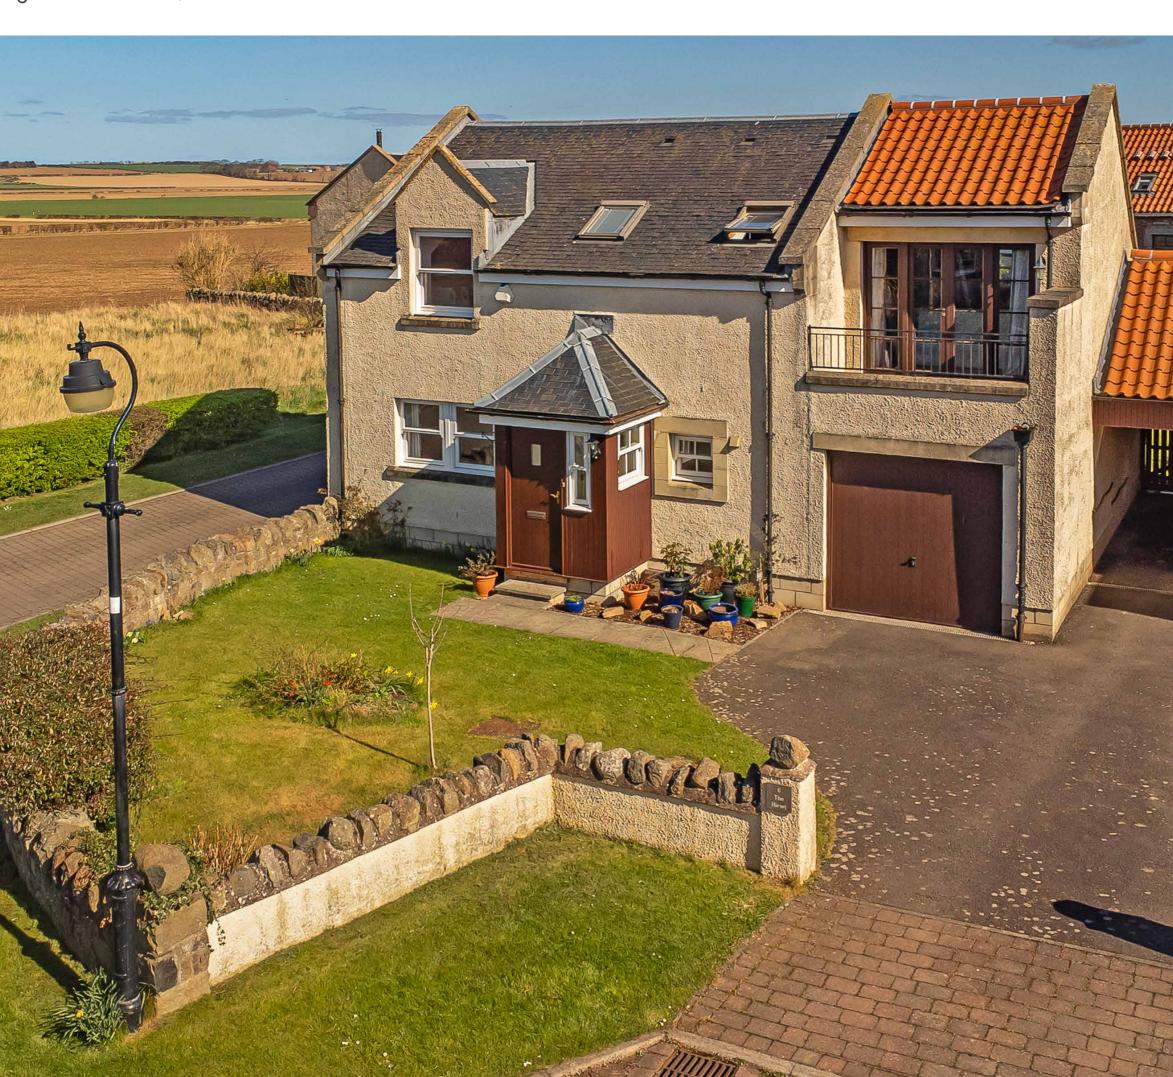

#### Welcome to 6 THE CHESTERS

Generous detached house forming part of a sought-after development on the rural fringes of Drem, enjoying three reception rooms, a kitchen, four bedrooms, and two bathrooms (plus a separate WC), as well as front and rear gardens, an attached single garage, and a carport.

This four-bedroom, two-bathroom (plus a separate WC) detached house represents an ideal family home within a sought-after development on the edge of Drem, bordering open countryside and farmland and enjoying lovely far-reaching views. The house is tucked within a quiet cul-de-sac and it benefits from close proximity to bus and rail links in Drem, as well as other everyday essentials and amenities in surrounding towns and villages. The property sits within the highly regarded North Berwick High School catchment area.

Two immaculate washrooms

24 GILSONGRAY.CO.UK | 6 THE CHESTERS | GILSONGRAY.CO.UK | 25

GARDENS & PARKING

Well-maintained, good-sized front and rear gardens and private parking for multiple cars

Externally, the house is perfectly complemented by well-maintained front and rear gardens. The lawned front garden is west-facing with lovely views, whilst the walled rear garden features a neat lawn with a border of trees and shrubs. Excellent private parking is provided by an attached single garage, a car port, and a driveway.