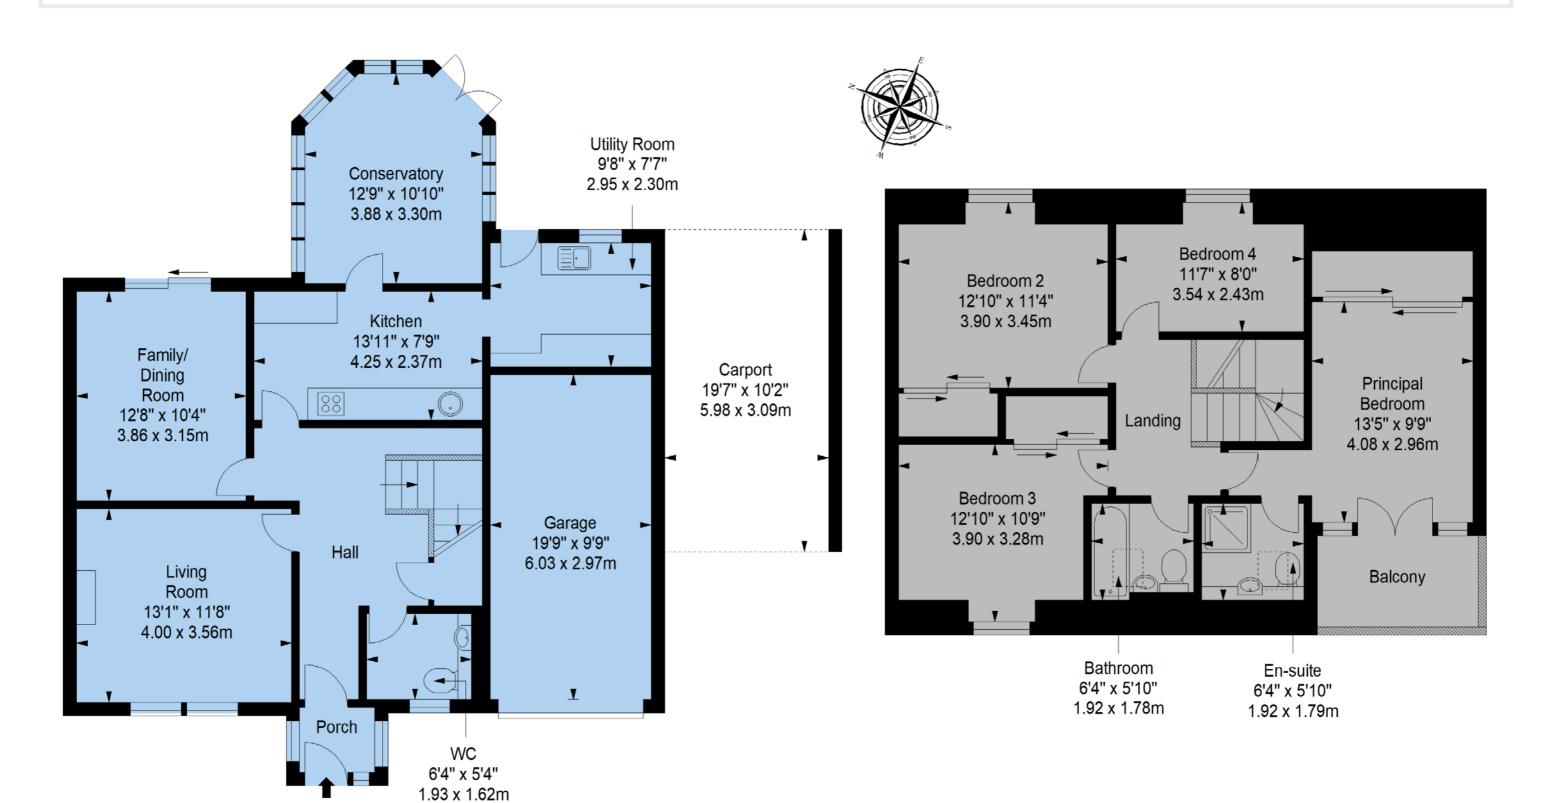

# PROPERTY NAME 6 The Chesters LOCATION Drem, East Lothian, EH39 5BU GROUND-FLOOR FIRST-FLOOR

#### **APPROXIMATE TOTAL AREA:**

168.9 sq. metres (1818.1 sq. feet)

The floorplan is for illustrative purposes.
All sizes are approximate.