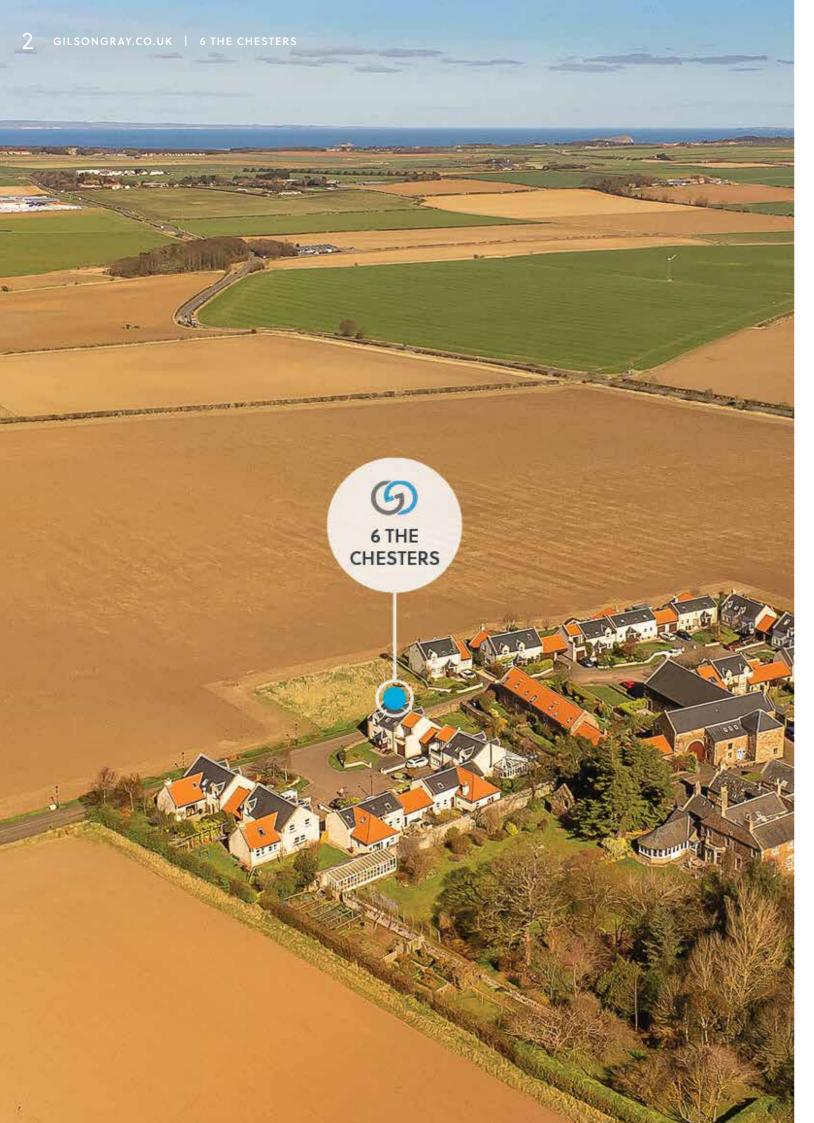

This four-bedroom, two-bathroom (plus a separate WC) detached house represents an ideal family home within a sought-after development on the edge of Drem, bordering open countryside and farmland and enjoying lovely far-reaching views. The house is tucked within a quiet cul-de-sac and it benefits from close proximity to bus and rail links in Drem, as well as other everyday essentials and amenities in surrounding towns and villages. The property sits within the highly regarded North Berwick High School catchment area.