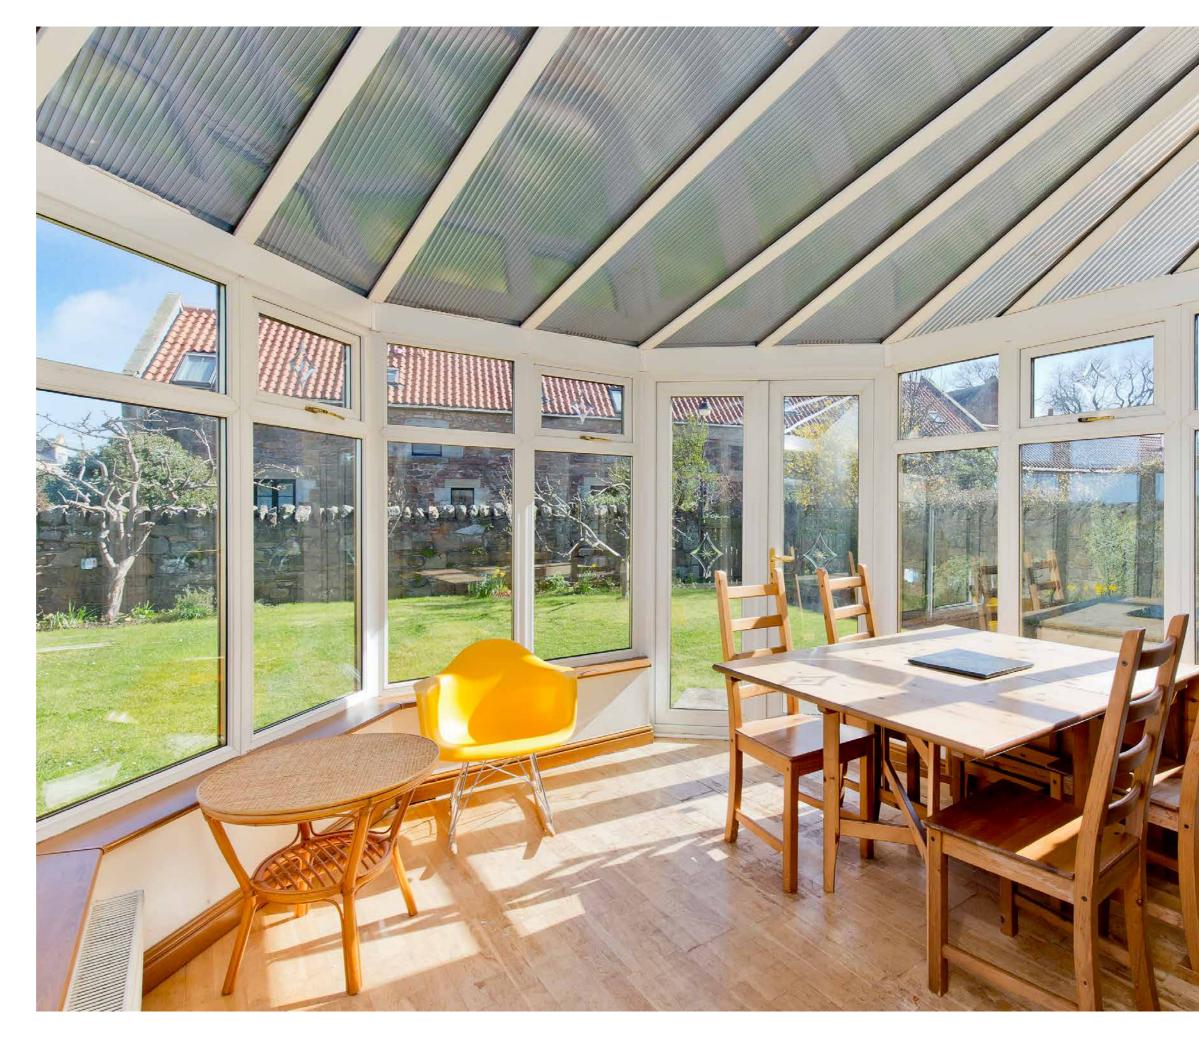

14 GILSONGRAY.CO.UK | 6 THE CHESTERS 6 THE CHESTERS | GILSONGRAY.CO.UK | 15

The final reception area is a conservatory that is attached to the kitchen, filled with natural light through a wealth of glazing and affording access to the garden.