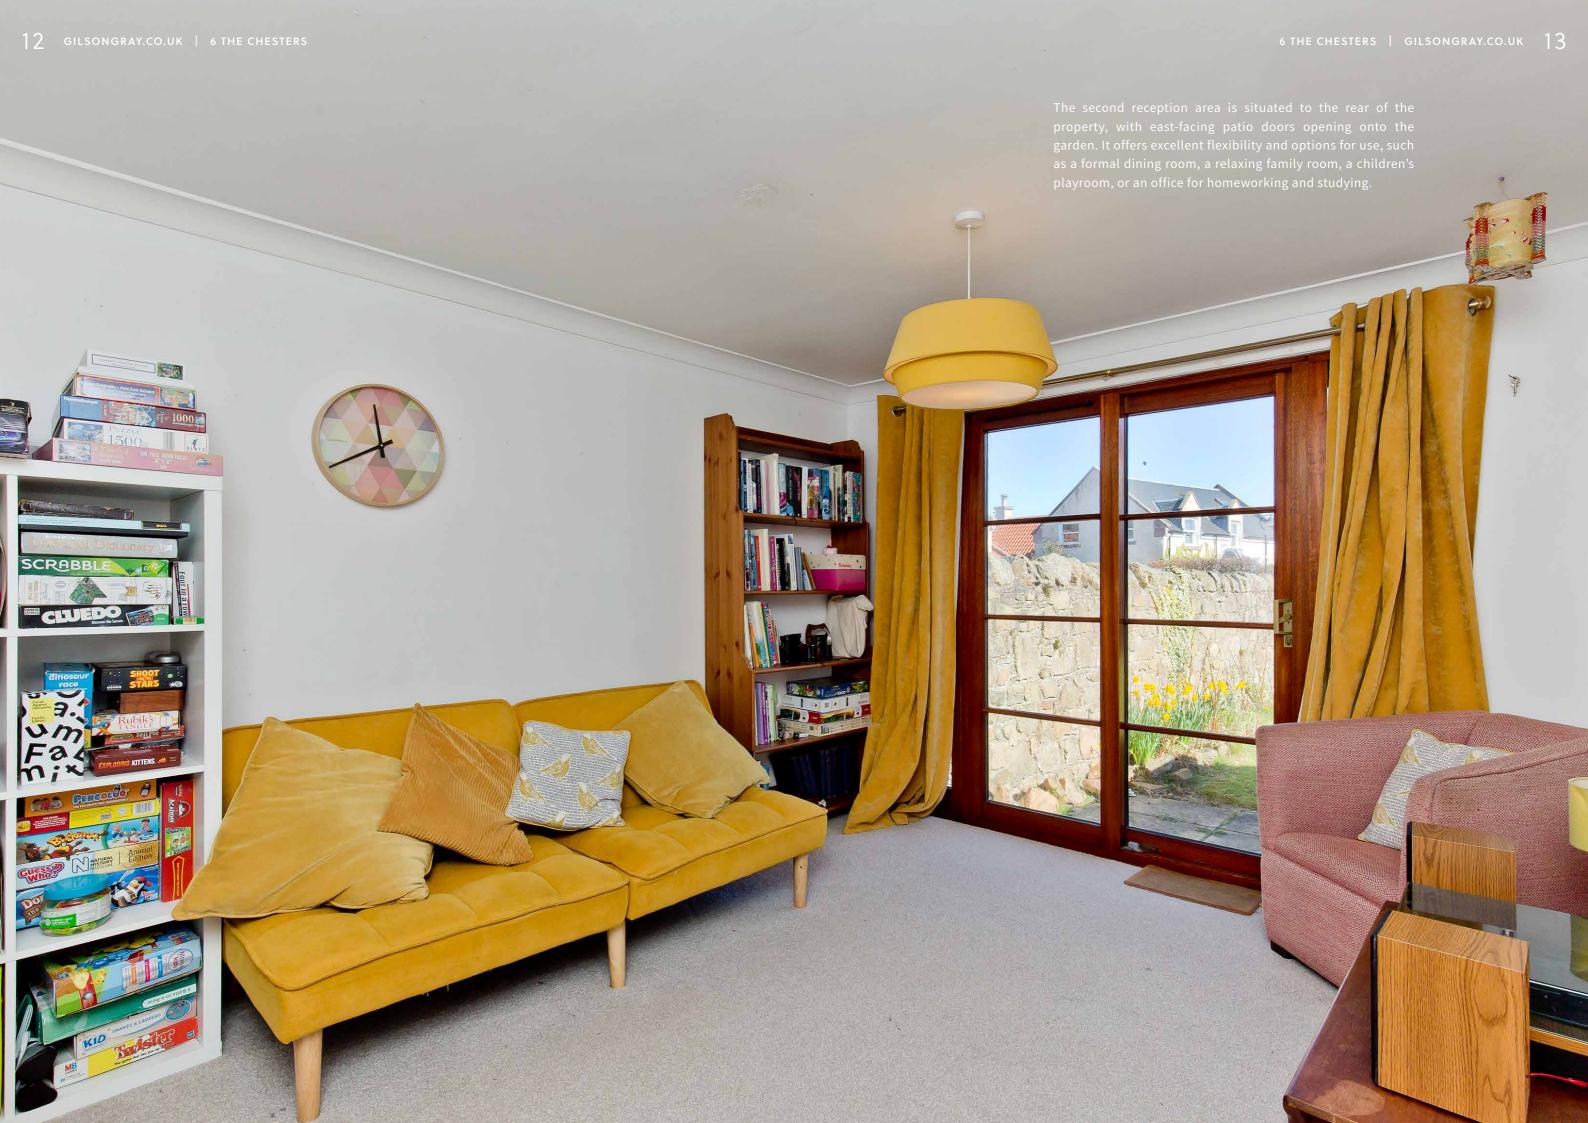

14 GILSONGRAY.CO.UK | 6 THE CHESTERS 6 THE CHESTERS | GILSONGRAY.CO.UK | 15

The final reception area is a conservatory that is attached to the kitchen, filled with natural light through a wealth of glazing and affording access to the garden.