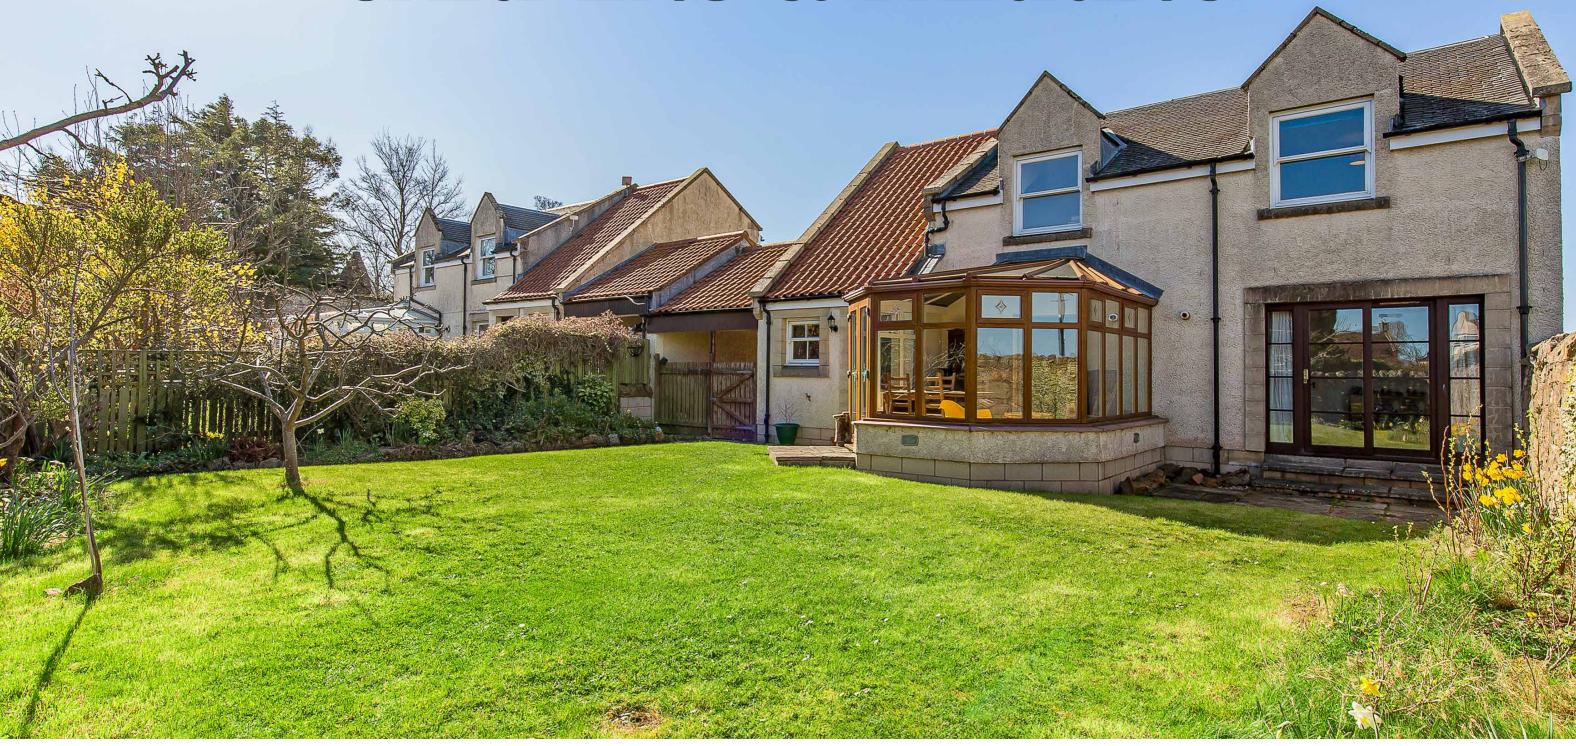

Two immaculate washrooms

24 GILSONGRAY.CO.UK | 6 THE CHESTERS | GILSONGRAY.CO.UK | 25

GARDENS & PARKING

Well-maintained, good-sized front and rear gardens and private parking for multiple cars

Externally, the house is perfectly complemented by well-maintained front and rear gardens. The lawned front garden is west-facing with lovely views, whilst the walled rear garden features a neat lawn with a border of trees and shrubs. Excellent private parking is provided by an attached single garage, a car port, and a driveway.