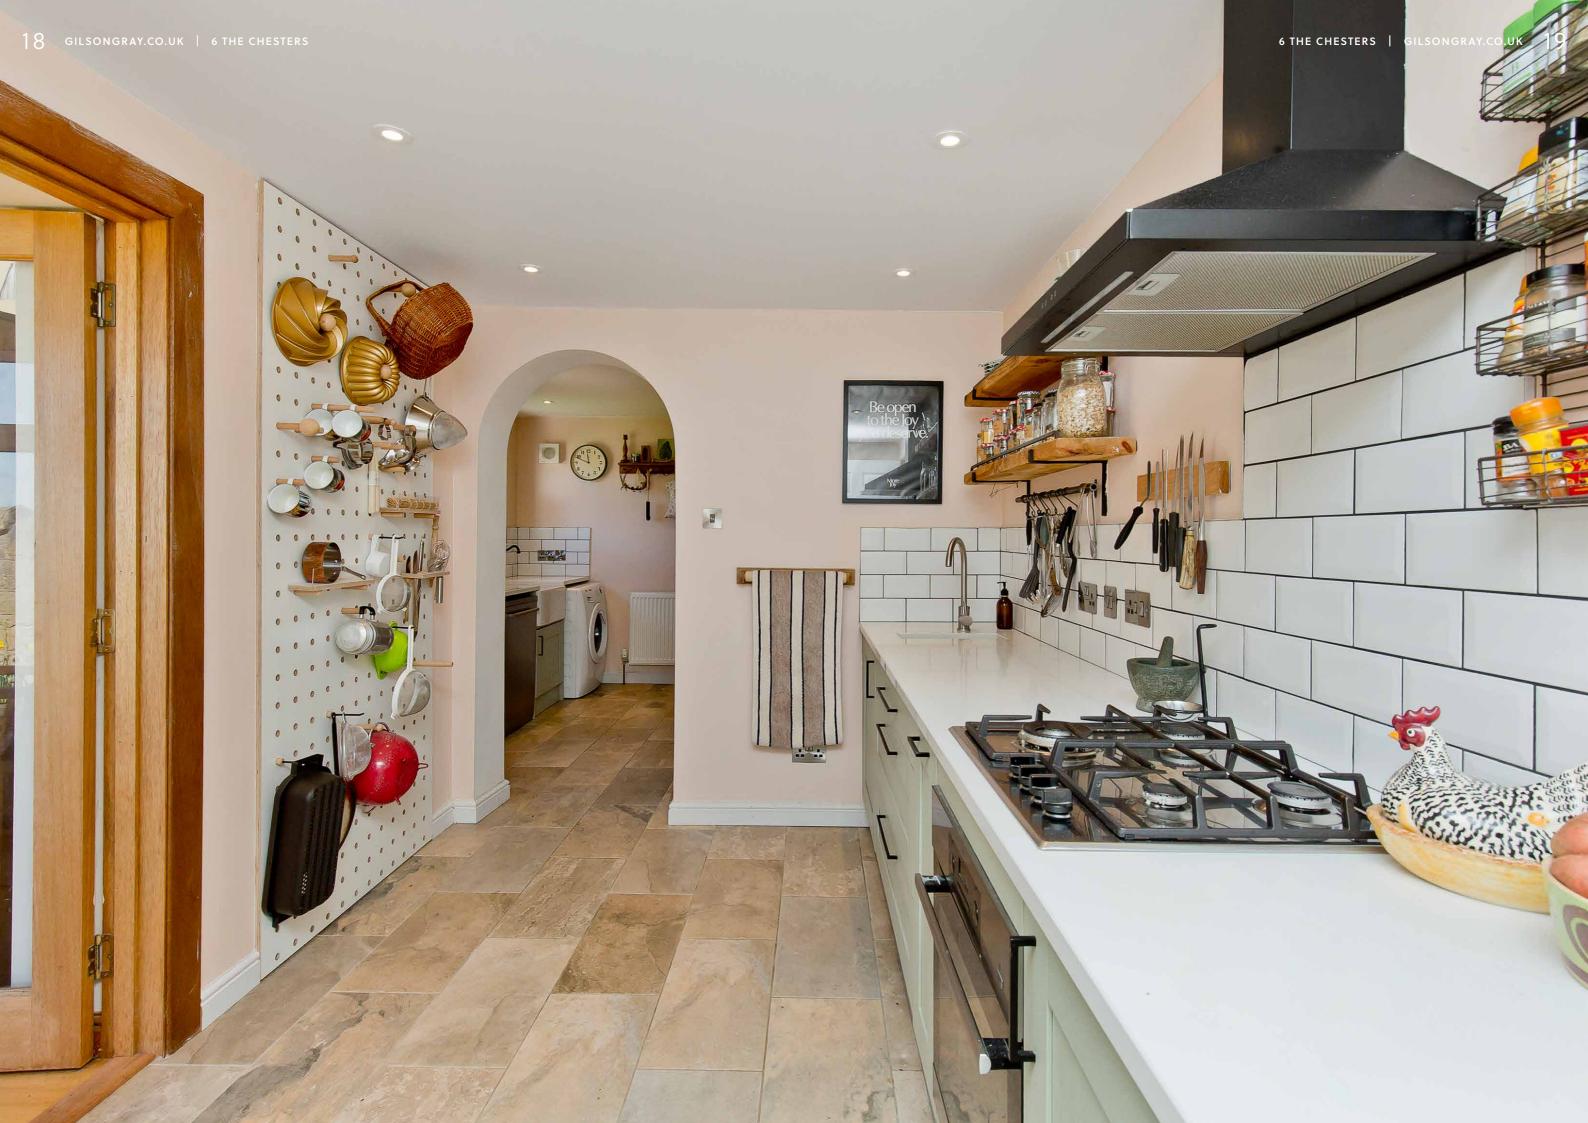

# BEAUTIFULLY APPOINTED

# RICHEN

with a large utility room

The kitchen is beautifully appointed with a selection of stylish, modern cabinetry, gleaming quartz worktops, and sleek white metro-tiled splashbacks. The kitchen is openly adjoined by a utility room (with external access) housing a wealth of additional cabinetry, wood and quartz worktops, splashback metro tiled, a breakfast bar, and a Belfast sink.