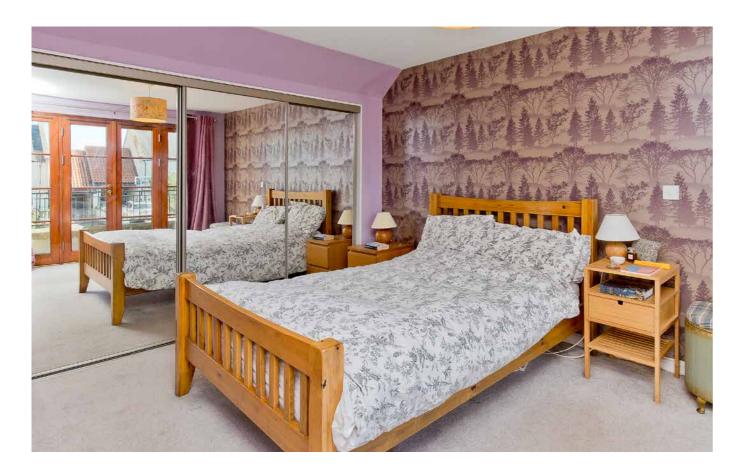

### FOUR BEDROOMS

The bedrooms are all situated on the first floor, approached via a staircase and landing. The particularly spacious principal bedroom has a large sleeping area, a mirrored built-in wardrobe with sliding doors, an en-suite shower room, and a west-facing balcony with views over the countryside and farmland. Two of the remaining bedrooms are also accompanied by built-in wardrobes, whilst the fourth is currently being utilised as a home office.