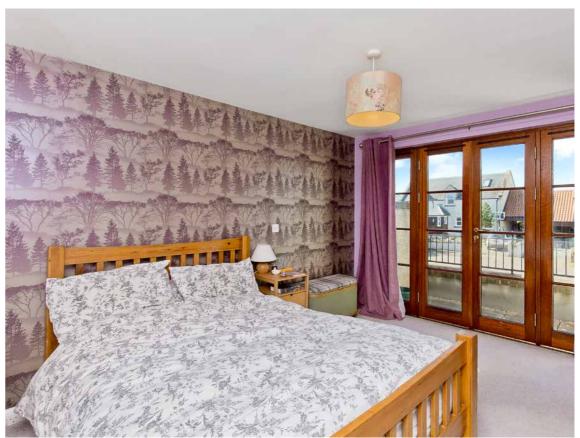

### FOUR BEDROOMS

The bedrooms are all situated on the first floor, approached via a staircase and landing. The particularly spacious principal bedroom has a large sleeping area, a mirrored built-in wardrobe with sliding doors, an en-suite shower room, and a west-facing balcony with views over the countryside and farmland. Two of the remaining bedrooms are also accompanied by built-in wardrobes, whilst the fourth is currently being utilised as a home office.