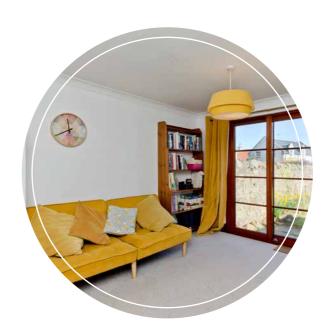

### The living room

The living room is situated to the front of the property, taking full advantage of its position with lovely open views, enjoying afternoon and evening sun through a west-facing window. The space is elegantly presented with neutral décor, a carpet for optimum comfort underfoot, and a feature fireplace surround around which furniture can be arranged.

14 GILSONGRAY.CO.UK | 6 THE CHESTERS 6 THE CHESTERS | GILSONGRAY.CO.UK | 15

The final reception area is a conservatory that is attached to the kitchen, filled with natural light through a wealth of glazing and affording access to the garden.