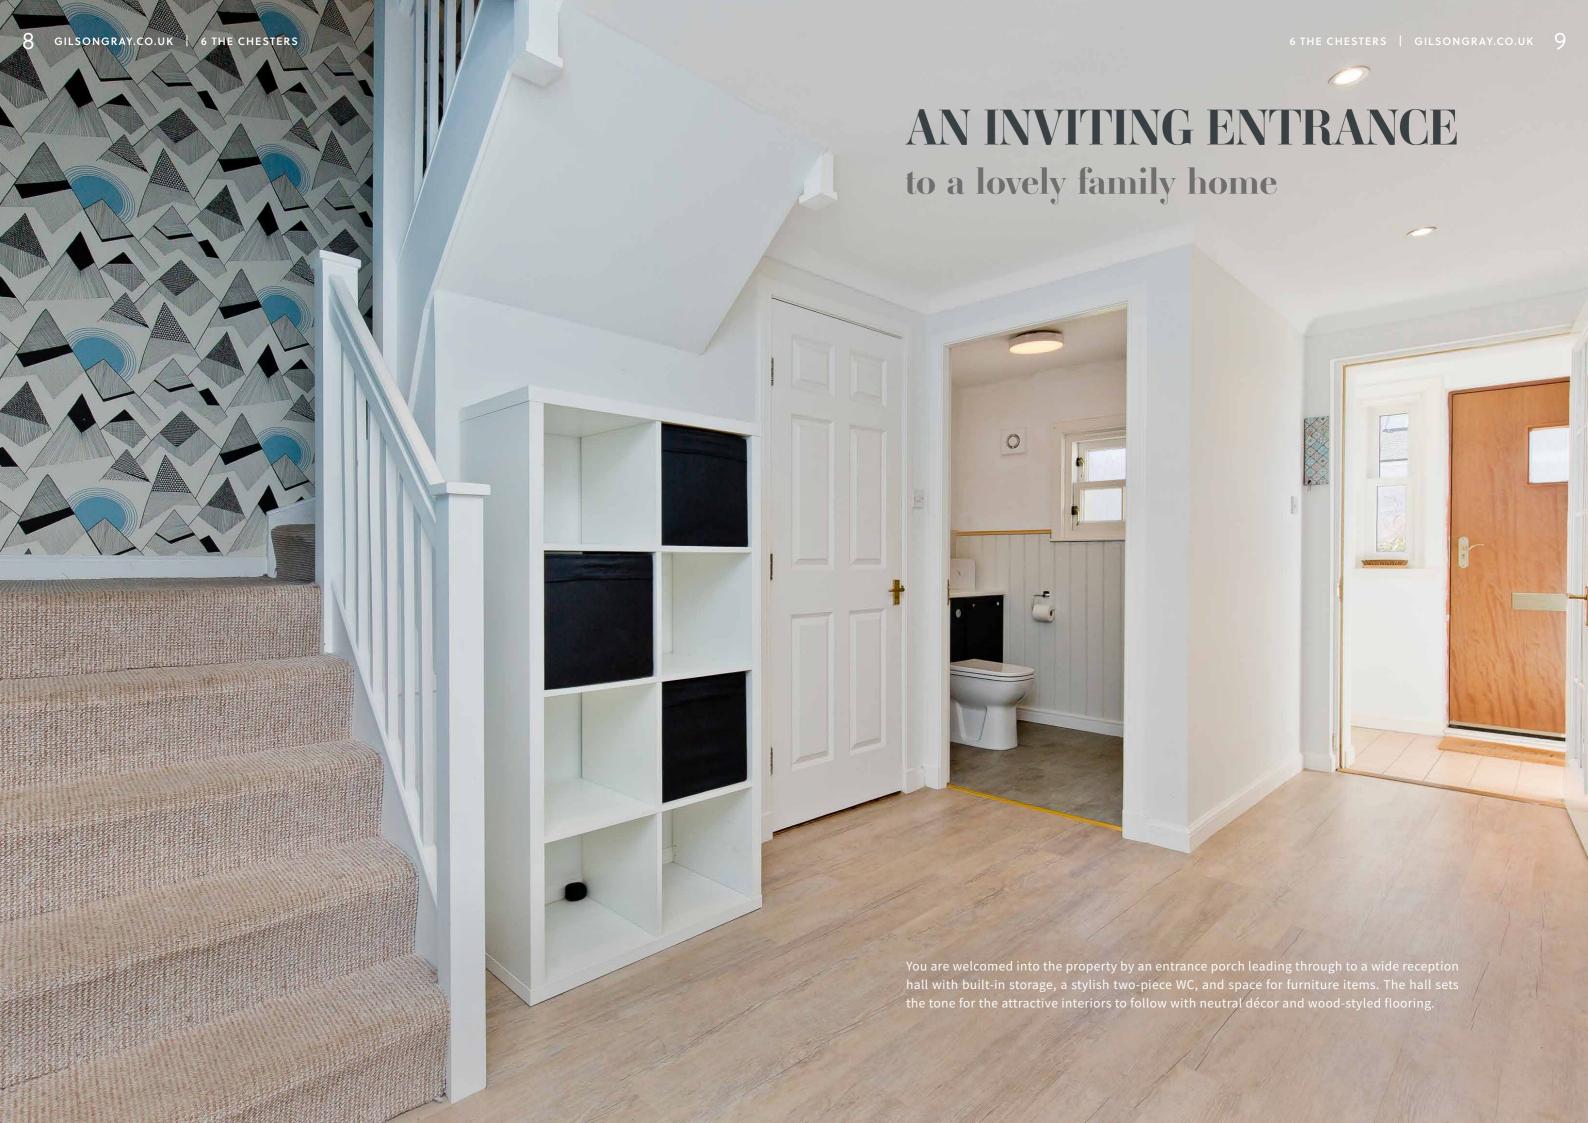

#### **ACCOMMODATION FEATURES**

Entrance porch and hall with storage and a WC Elegant living room with feature fireplace surround Versatile family/dining room

Spacious conservatory with garden access Stylish kitchen with adjoining utility room Principal bedroom with built-in wardrobe, en-suite, and balcony