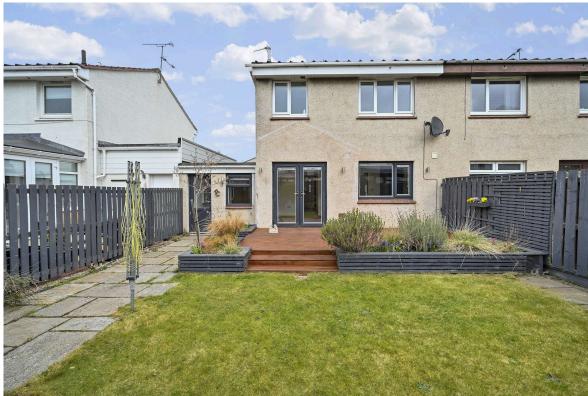

Externally, the property offers a Wi-Fi and power-equipped shed, ideal as a home office or extra storage, plus a garage with electronically operated roller shutter door and separate utility room with Belfast sink. Off-street parking and additional on-street parking for visitors add to the convenience. Modern double-glazed windows and gas central heating ensure a warm and energy-efficient home year-round.