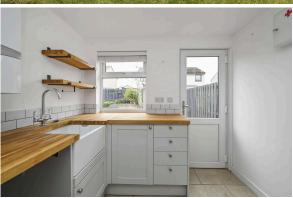

The open-plan kitchen/dining area is the heart of the home, featuring sleek Silestone worktops, a high-end oven, integrated appliances including dishwasher and wine cooler, and ample dining space. With direct access to the private rear garden and a pocket sliding door to the living area, it's perfect for entertaining.