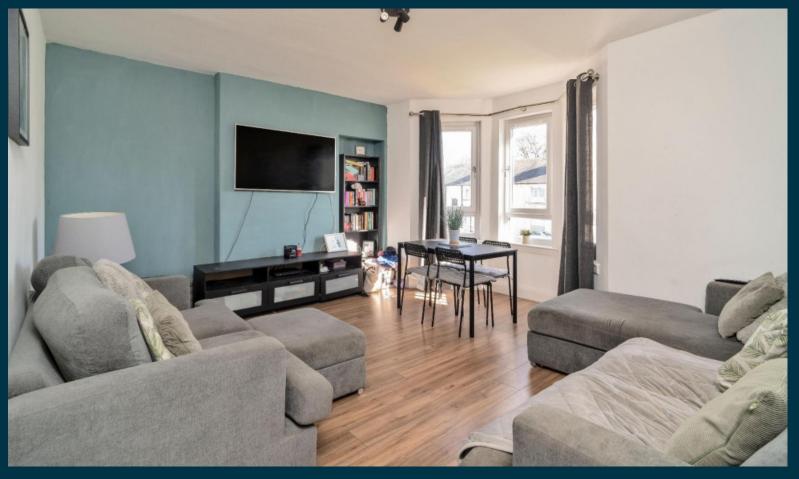

#### Description

This excellent upper villa (70m sq), located at the end of a terrace of similar properties with a partial view over the park. Benefiting from gas central heating and double glazing, the accommodation all in good decorative order comprises, an L shaped hall with storage cupboard, bright lounge/diningroom with bay window offering a view to the park, modern fitted kitchen with integrated appliances, two generous double bedrooms and a stylish fully panelled shower room with modern two piece white suite.