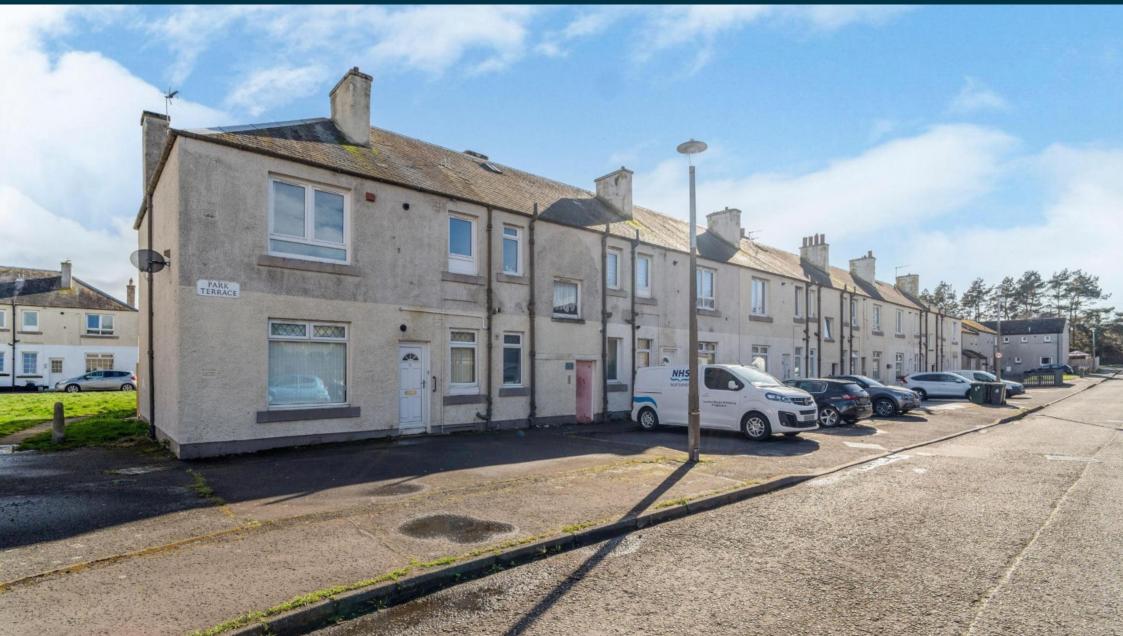

# 9 Park Terrace Newcraighall, EH21 8RW

OFFERS OVER £160,000

- Well proportioned upper villa
- Hall, lounge/diningroom with bay window
- Modern fitted kitchen
- 2 double bedrooms
- Stylish modern shower room
- Gas central heating. Double glazing
- Shared drying green. On street parking
- EPC Band C, Council tax band B

#### Description

This excellent upper villa (70m sq), located at the end of a terrace of similar properties with a partial view over the park. Benefiting from gas central heating and double glazing, the accommodation all in good decorative order comprises, an L shaped hall with storage cupboard, bright lounge/diningroom with bay window offering a view to the park, modern fitted kitchen with integrated appliances, two generous double bedrooms and a stylish fully panelled shower room with modern two piece white suite.

#### **Gardens and parking**

There are large open communal drying greens located to the rear of the property with ample unrestricted parking available to the front.