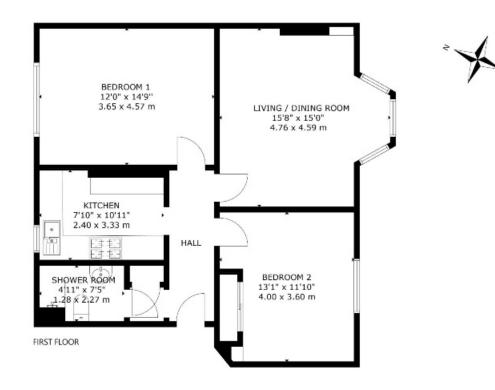

# Viewing

By appointment telephone selling agents on 0131 665 3131

9 PARK TERRACE, NEWCRAIGHALL, EDINBURGH, EH21 8RW NOT TO SCALE - FOR ILLUSTRATIVE PURPOSES ONLY APPROXIMATE GROSS INTERNAL FLOOR AREA 771 SQ FT / 72 SQ M All measurements and fixtures including doors and windows are approximate and should be independently verified. Copyright © Nest Marketing www.nest-marketing.co.uk