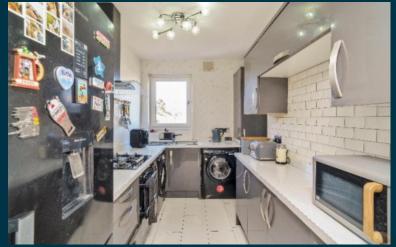

#### Description

This excellent upper villa (70m sq), located at the end of a terrace of similar properties with a partial view over the park. Benefiting from gas central heating and double glazing, the accommodation all in good decorative order comprises, an L shaped hall with storage cupboard, bright lounge/diningroom with bay window offering a view to the park, modern fitted kitchen with integrated appliances, two generous double bedrooms and a stylish fully panelled shower room with modern two piece white suite.

## Extras

All the fitted floor coverings, curtains, gas hob, oven and chimney style cooker hood are all included within the sale price.