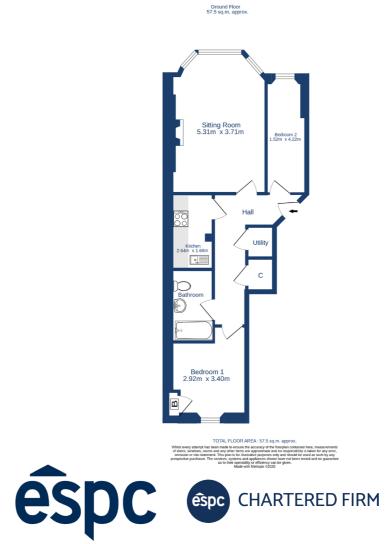

### accommodation

- Entrance hall
- Bay windowed sitting room
- Fitted kitchen
- Double bedroomStudy
- Bathroom
- Communal gardens

## description

Stunning ground floor flat, in a traditional tenement building, in a popular location just a short walk from the Royal Botanic Gardens. The accommodation comprises entrance hall with sanded floor, utility cupboard and further storage cupboard, beautiful bay windowed sittingroom (triple glazed) with decorative cornice and feature fireplace, modern fitted kitchen with ample base units and open shelving, master bedroom quietly located to the rear with sanded floor and press cupboard, second bedroom / study and bathroom with modern Metro style tiling, white three piece suite and thermostatic shower fitting over the bath. There is well maintained communal gardens to the rear and an area of private garden to the front of the building. Overall, viewing is highly recommended and must be viewed to be fully appreciated.