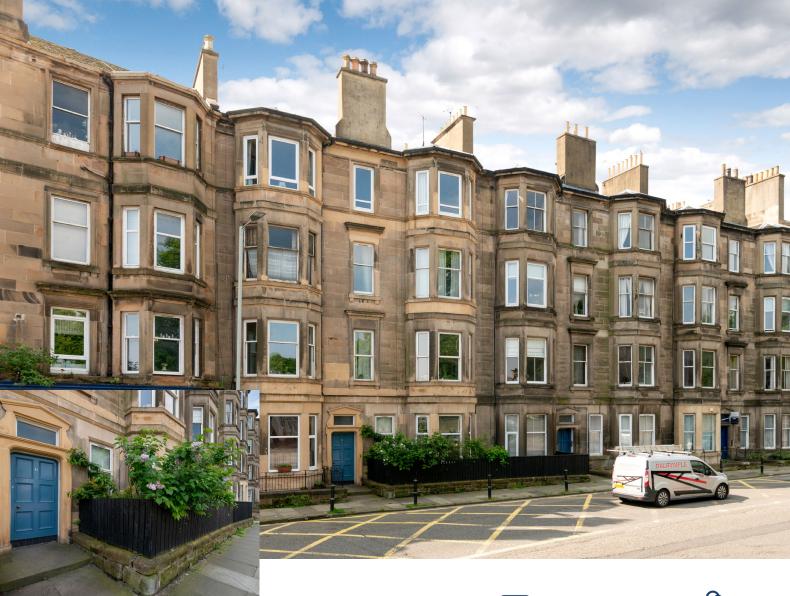

6/1 Bowhill Terrace Edinburgh EH3 5QY

## description

Stunning ground floor flat, in a traditional tenement building, in a popular location just a short walk from the Royal Botanic Gardens. The accommodation comprises entrance hall with sanded floor, utility cupboard and further storage cupboard, beautiful bay windowed sittingroom (triple glazed) with decorative cornice and feature fireplace, modern fitted kitchen with ample base units and open shelving, master bedroom quietly located to the rear with sanded floor and press cupboard, second bedroom / study and bathroom with modern Metro style tiling, white three piece suite and thermostatic shower fitting over the bath. There is well maintained communal gardens to the rear and an area of private garden to the front of the building. Overall, viewing is highly recommended and must be viewed to be fully appreciated.