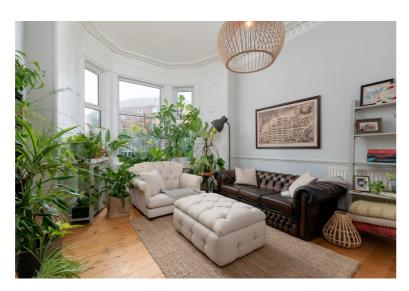

## description

Stunning ground floor flat, in a traditional tenement building, in a popular location just a short walk from the Royal Botanic Gardens. The accommodation comprises entrance hall with sanded floor, utility cupboard and further storage cupboard, beautiful bay windowed sittingroom (triple glazed) with decorative cornice and feature fireplace, modern fitted kitchen with ample base units and open shelving, master bedroom quietly located to the rear with sanded floor and press cupboard, second bedroom / study and bathroom with modern Metro style tiling, white three piece suite and thermostatic shower fitting over the bath. There is well maintained communal gardens to the rear and an area of private garden to the front of the building. Overall, viewing is highly recommended and must be viewed to be fully appreciated.