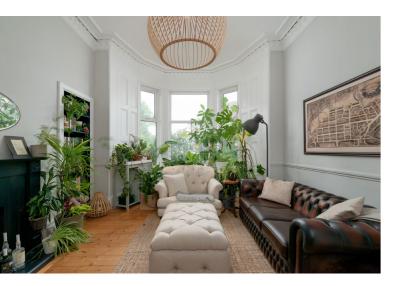

#### features

- Sanded floors
- Feature fireplace
- Decorative cornice
- Gas central heating
- Double glazing
- Security entry phone
- Good storage

## description

Stunning ground floor flat, in a traditional tenement building, in a popular location just a short walk from the Royal Botanic Gardens. The accommodation comprises entrance hall with sanded floor, utility cupboard and further storage cupboard, beautiful bay windowed sittingroom (triple glazed) with decorative cornice and feature fireplace, modern fitted kitchen with ample base units and open shelving, master bedroom quietly located to the rear with sanded floor and press cupboard, second bedroom / study and bathroom with modern Metro style tiling, white three piece suite and thermostatic shower fitting over the bath. There is well maintained communal gardens to the rear and an area of private garden to the front of the building. Overall, viewing is highly recommended and must be viewed to be fully appreciated.