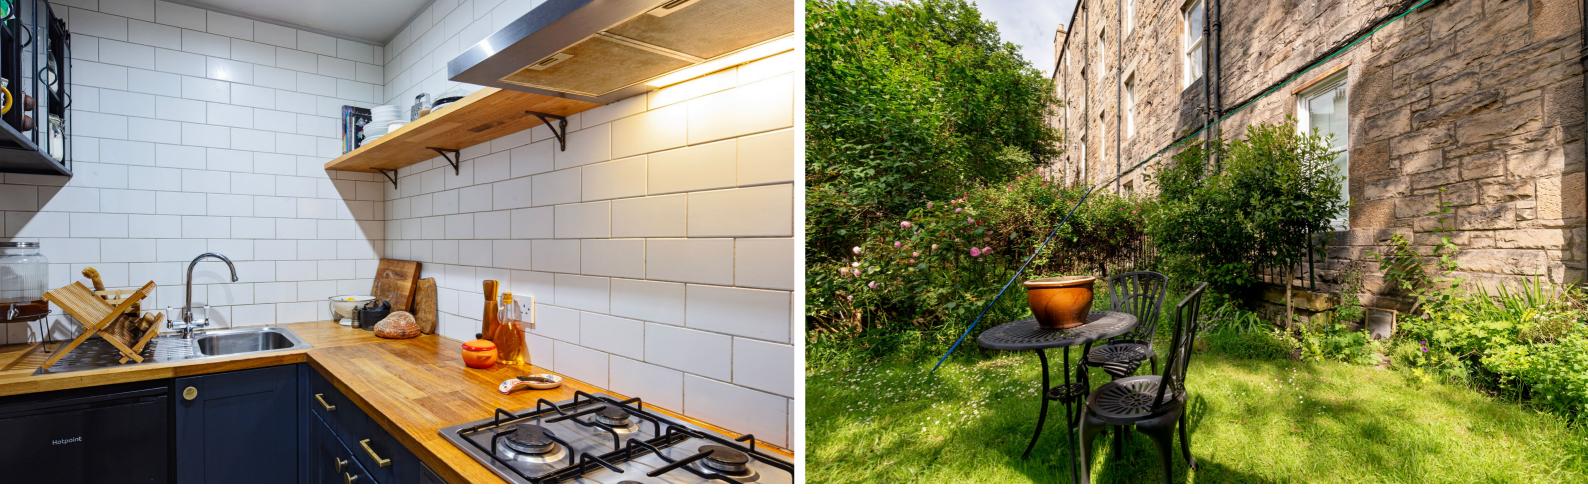

### accommodation

- Entrance hall
- Bay windowed sitting room
- Fitted kitchen
- Double bedroomStudy
- Bathroom
- Communal gardens

## description

Stunning ground floor flat, in a traditional tenement building, in a popular location just a short walk from the Royal Botanic Gardens. The accommodation comprises entrance hall with sanded floor, utility cupboard and further storage cupboard, beautiful bay windowed sittingroom (triple glazed) with decorative cornice and feature fireplace, modern fitted kitchen with ample base units and open shelving, master bedroom quietly located to the rear with sanded floor and press cupboard, second bedroom / study and bathroom with modern Metro style tiling, white three piece suite and thermostatic shower fitting over the bath. There is well maintained communal gardens to the rear and an area of private garden to the front of the building. Overall, viewing is highly recommended and must be viewed to be fully appreciated.