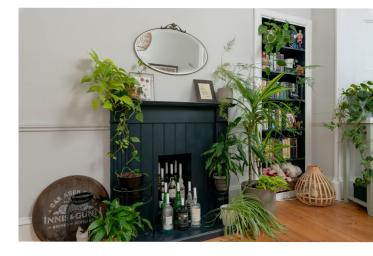

#### features

- Sanded floors
- Feature fireplace
- Decorative cornice
- Gas central heating
- Double glazing
- Security entry phone
- Good storage

## description

Stunning ground floor flat, in a traditional tenement building, in a popular location just a short walk from the Royal Botanic Gardens. The accommodation comprises entrance hall with sanded floor, utility cupboard and further storage cupboard, beautiful bay windowed sittingroom (triple glazed) with decorative cornice and feature fireplace, modern fitted kitchen with ample base units and open shelving, master bedroom quietly located to the rear with sanded floor and press cupboard, second bedroom / study and bathroom with modern Metro style tiling, white three piece suite and thermostatic shower fitting over the bath. There is well maintained communal gardens to the rear and an area of private garden to the front of the building. Overall, viewing is highly recommended and must be viewed to be fully appreciated.