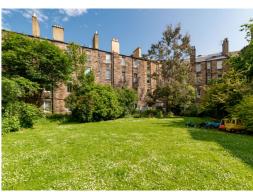

## description

Stunning ground floor flat, in a traditional tenement building, in a popular location just a short walk from the Royal Botanic Gardens. The accommodation comprises entrance hall with sanded floor, utility cupboard and further storage cupboard, beautiful bay windowed sittingroom (triple glazed) with decorative cornice and feature fireplace, modern fitted kitchen with ample base units and open shelving, master bedroom quietly located to the rear with sanded floor and press cupboard, second bedroom / study and bathroom with modern Metro style tiling, white three piece suite and thermostatic shower fitting over the bath. There is well maintained communal gardens to the rear and an area of private garden to the front of the building. Overall, viewing is highly recommended and must be viewed to be fully appreciated.