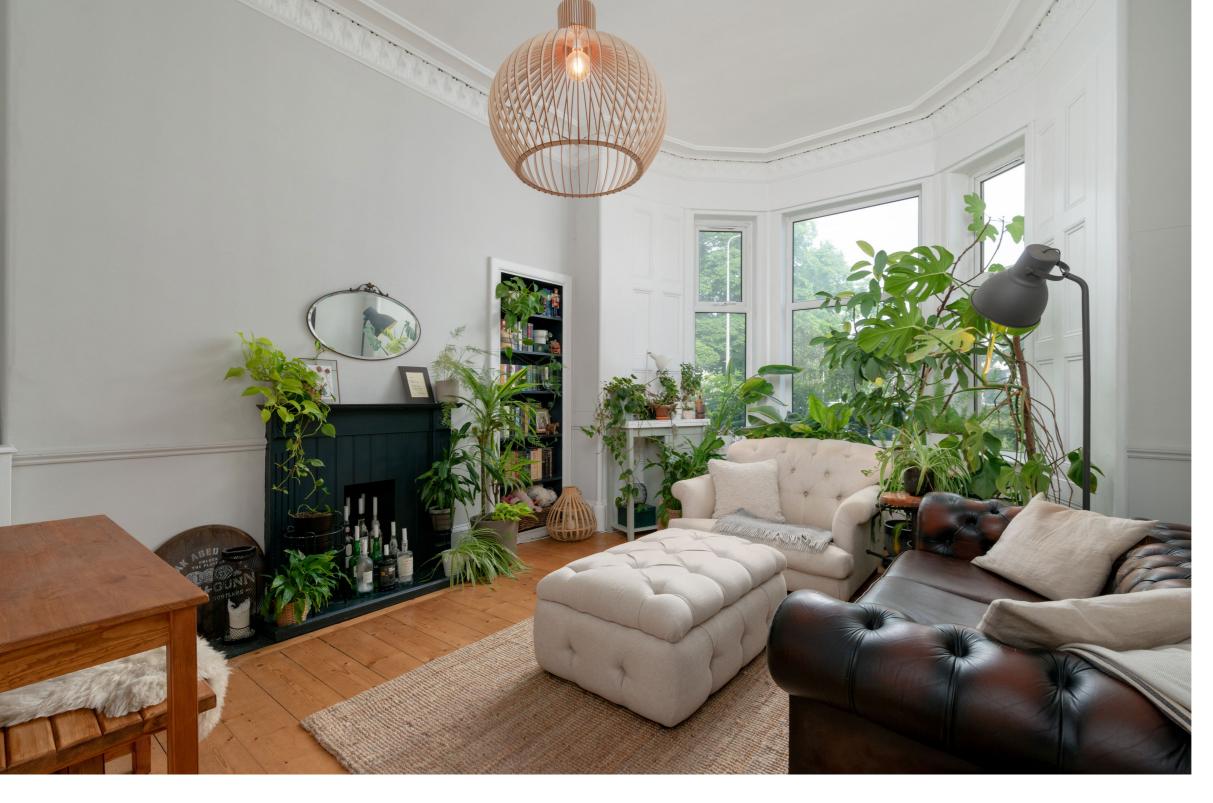

## description

Stunning ground floor flat, in a traditional tenement building, in a popular location just a short walk from the Royal Botanic Gardens. The accommodation comprises entrance hall with sanded floor, utility cupboard and further storage cupboard, beautiful bay windowed sittingroom (triple glazed) with decorative cornice and feature fireplace, modern fitted kitchen with ample base units and open shelving, master bedroom quietly located to the rear with sanded floor and press cupboard, second bedroom / study and bathroom with modern Metro style tiling, white three piece suite and thermostatic shower fitting over the bath. There is well maintained communal gardens to the rear and an area of private garden to the front of the building. Overall, viewing is highly recommended and must be viewed to be fully appreciated.