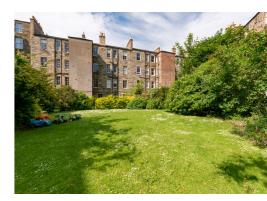

## description

Stunning ground floor flat, in a traditional tenement building, in a popular location just a short walk from the Royal Botanic Gardens. The accommodation comprises entrance hall with sanded floor, utility cupboard and further storage cupboard, beautiful bay windowed sittingroom (triple glazed) with decorative cornice and feature fireplace, modern fitted kitchen with ample base units and open shelving, master bedroom quietly located to the rear with sanded floor and press cupboard, second bedroom / study and bathroom with modern Metro style tiling, white three piece suite and thermostatic shower fitting over the bath. There is well maintained communal gardens to the rear and an area of private garden to the front of the building. Overall, viewing is highly recommended and must be viewed to be fully appreciated.