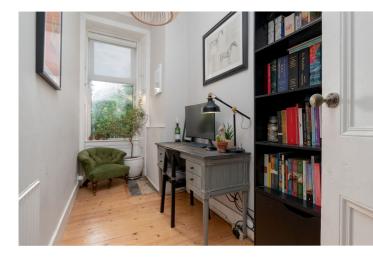

### accommodation

- Entrance hall
- Bay windowed sitting room
- Fitted kitchen
- Double bedroomStudy
- Bathroom
- Communal gardens

## description

Stunning ground floor flat, in a traditional tenement building, in a popular location just a short walk from the Royal Botanic Gardens. The accommodation comprises entrance hall with sanded floor, utility cupboard and further storage cupboard, beautiful bay windowed sittingroom (triple glazed) with decorative cornice and feature fireplace, modern fitted kitchen with ample base units and open shelving, master bedroom quietly located to the rear with sanded floor and press cupboard, second bedroom / study and bathroom with modern Metro style tiling, white three piece suite and thermostatic shower fitting over the bath. There is well maintained communal gardens to the rear and an area of private garden to the front of the building. Overall, viewing is highly recommended and must be viewed to be fully appreciated.