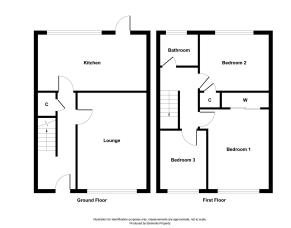

| Lounge    |  |
|-----------|--|
| Kitchen   |  |
| Bedroom 1 |  |
| Bedroom 2 |  |
| Bedroom 3 |  |
| Bathroom  |  |

## 16' x 11'4 17'7 x 9'8 13' x 9'7 11'1 x 9'9 9'9 x 7'8 9'9 x 7'8