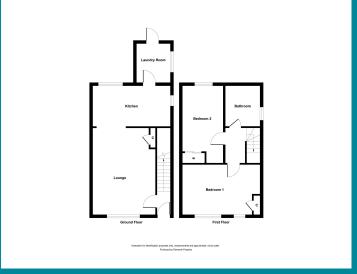

## 23 Gullane Place

Taylor & Henderson are delighted to bring to the market this rarely available semi detached villa with located within an increasingly popular private residential pocket. The accommodation comprises bright lounge with doors open to modern fitted dining kitchen with integrated appliances, laundry room with door to the rear garden. Upstairs offers 2 double bedrooms (1 with built-in wardrobes and 1 storage cupboard) family bathroom with over bath shower. The property also benefits from gas central heating and double glazing. The front garden is easily maintained with being mostly chipped with monobloc driveway leading to the attached garage. The rear garden is enclosed with a paved seated area and chipped drying green beyond. Kilwinning offers an array of local amenities to include primary and secondary schools, bus routes, local shops and within easy access of road and rail links to Glasgow and all West Coast towns and thus is well located for travel throughout west central Scotland. Kilwinning also has mainline train links with Glasgow to the north and Ayr to the south.

| Hall           | 3'9 x 3'9   |
|----------------|-------------|
| Lounge         | 14'0 x 10'6 |
| Dining Kitchen | 7'7 x 13'7  |
| Laundry Room   | 8'0 x 7'9   |
| Bedroom 1      | 10'5 x 10'6 |
| Bedroom 2      | 7'6 x 10'8  |
| Bathroom       | 7'5 x 5'8   |