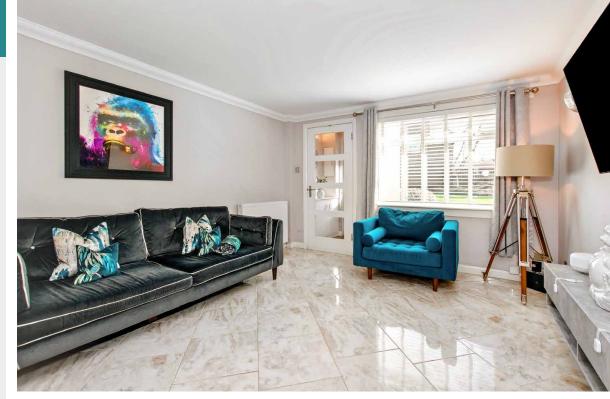

### **Property Summary**

- Mid-terraced house in East Craigs
- Exceptionally stylish, contemporary interiors
- Entrance porch with storage
- East-facing living room with a tiled floor
- Stylish kitchen with space for dining
- Two double bedrooms (one with a mirrored built-in wardrobe)
- Stylish bathroom with rainfall shower-over-bath
- · Immaculately landscaped rear garden
- Garage for private parking
- Gas central heating and double glazing
- EPC Rating C | Council Tax Band C
- · Home Report Value £245,000

Exceptionally stylish, contemporary interiors

Immaculately landscaped rear garden and a garage for private parking