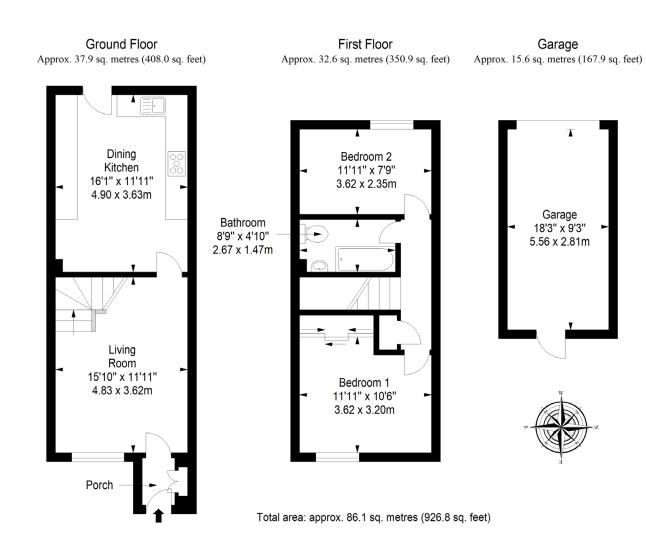

### **Property Summary**

- Mid-terraced house in East Craigs
- Exceptionally stylish, contemporary interiors
- Entrance porch with storage
- East-facing living room with a tiled floor
- Stylish kitchen with space for dining
- Two double bedrooms (one with a mirrored built-in wardrobe)
- Stylish bathroom with rainfall shower-over-bath
- · Immaculately landscaped rear garden
- Garage for private parking
- Gas central heating and double glazing
- EPC Rating C | Council Tax Band C
- · Home Report Value £245,000