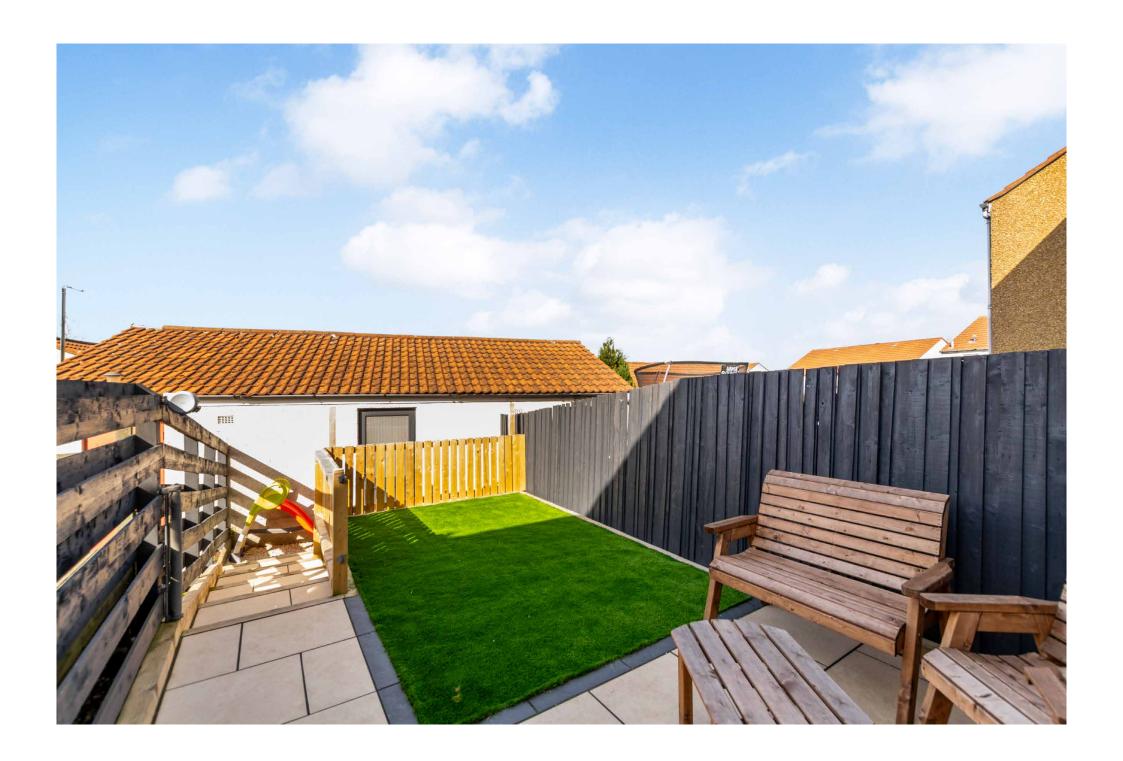

### **Property Summary**

- Mid-terraced house in East Craigs
- Exceptionally stylish, contemporary interiors
- Entrance porch with storage
- East-facing living room with a tiled floor
- Stylish kitchen with space for dining
- Two double bedrooms (one with a mirrored built-in wardrobe)
- Stylish bathroom with rainfall shower-over-bath
- · Immaculately landscaped rear garden
- Garage for private parking
- Gas central heating and double glazing
- EPC Rating C | Council Tax Band C
- · Home Report Value £245,000

Exceptionally stylish, contemporary interiors

Immaculately landscaped rear garden and a garage for private parking