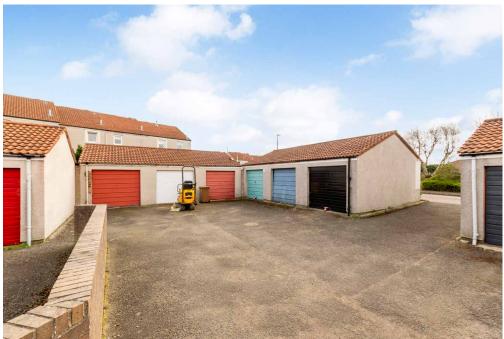

### **Property Summary**

- Mid-terraced house in East Craigs
- Exceptionally stylish, contemporary interiors
- Entrance porch with storage
- East-facing living room with a tiled floor
- Stylish kitchen with space for dining
- Two double bedrooms (one with a mirrored built-in wardrobe)
- Stylish bathroom with rainfall shower-over-bath
- · Immaculately landscaped rear garden
- Garage for private parking
- Gas central heating and double glazing
- EPC Rating C | Council Tax Band C
- · Home Report Value £245,000