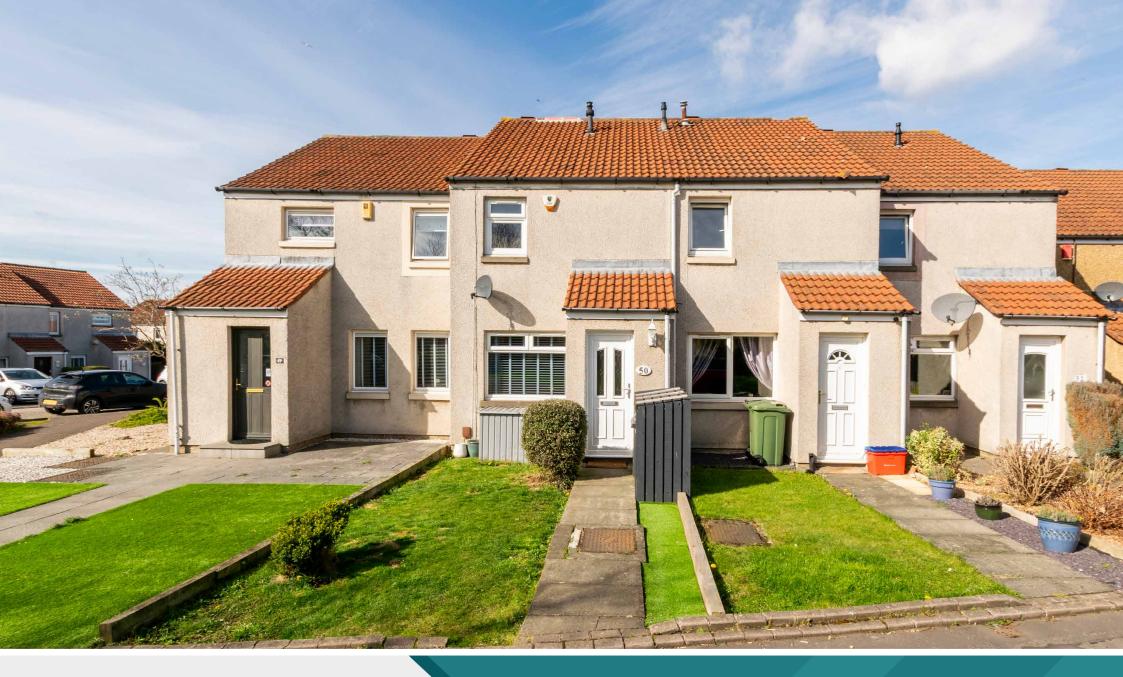

# 50 Bughtlin Park East Craigs, Edinburgh, EH12 8UR

## 50 Bughtlin Park

Boasting exceptionally stylish, contemporary interiors, this two-bedroom mid-terraced house forms part of an established residential development in East Craigs and enjoys a spacious reception room and kitchen, an immaculate bathroom, and a landscaped garden, as well as a garage for private parking. The house is situated close to shops and other everyday essentials, a short walk from the primary school, and close to transport links, as well as being just over six miles from the heart of the city centre.

### **Property Summary**

- Mid-terraced house in East Craigs
- Exceptionally stylish, contemporary interiors
- Entrance porch with storage
- East-facing living room with a tiled floor
- Stylish kitchen with space for dining
- Two double bedrooms (one with a mirrored built-in wardrobe)
- Stylish bathroom with rainfall shower-over-bath
- · Immaculately landscaped rear garden
- Garage for private parking
- Gas central heating and double glazing
- EPC Rating C | Council Tax Band C
- · Home Report Value £245,000