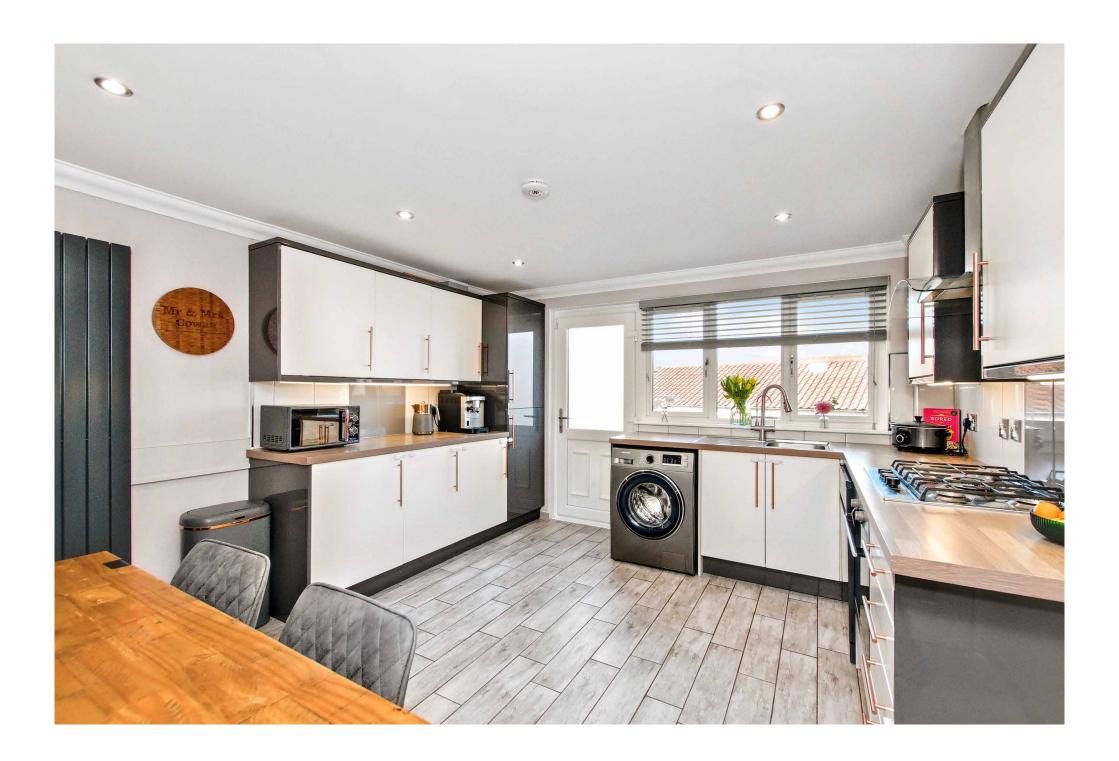

### **Property Summary**

- Mid-terraced house in East Craigs
- Exceptionally stylish, contemporary interiors
- Entrance porch with storage
- East-facing living room with a tiled floor
- Stylish kitchen with space for dining
- Two double bedrooms (one with a mirrored built-in wardrobe)
- Stylish bathroom with rainfall shower-over-bath
- · Immaculately landscaped rear garden
- Garage for private parking
- Gas central heating and double glazing
- EPC Rating C | Council Tax Band C
- · Home Report Value £245,000