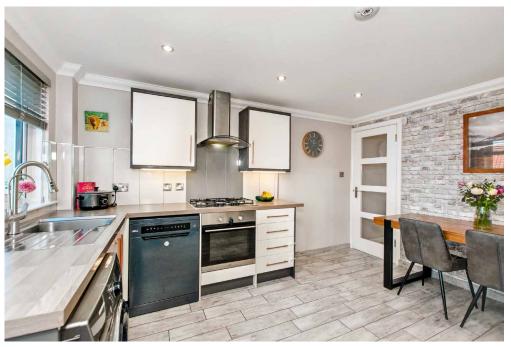

### **Property Summary**

- Mid-terraced house in East Craigs
- Exceptionally stylish, contemporary interiors
- Entrance porch with storage
- East-facing living room with a tiled floor
- Stylish kitchen with space for dining
- Two double bedrooms (one with a mirrored built-in wardrobe)
- Stylish bathroom with rainfall shower-over-bath
- · Immaculately landscaped rear garden
- Garage for private parking
- Gas central heating and double glazing
- EPC Rating C | Council Tax Band C
- · Home Report Value £245,000