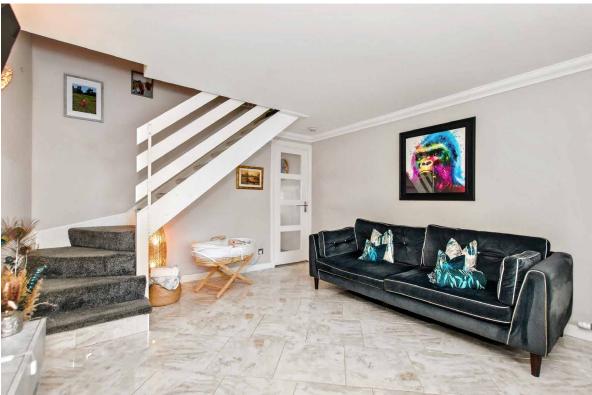

### **Property Summary**

- Mid-terraced house in East Craigs
- Exceptionally stylish, contemporary interiors
- Entrance porch with storage
- East-facing living room with a tiled floor
- Stylish kitchen with space for dining
- Two double bedrooms (one with a mirrored built-in wardrobe)
- Stylish bathroom with rainfall shower-over-bath
- · Immaculately landscaped rear garden
- Garage for private parking
- Gas central heating and double glazing
- EPC Rating C | Council Tax Band C
- · Home Report Value £245,000

Exceptionally stylish, contemporary interiors

Immaculately landscaped rear garden and a garage for private parking