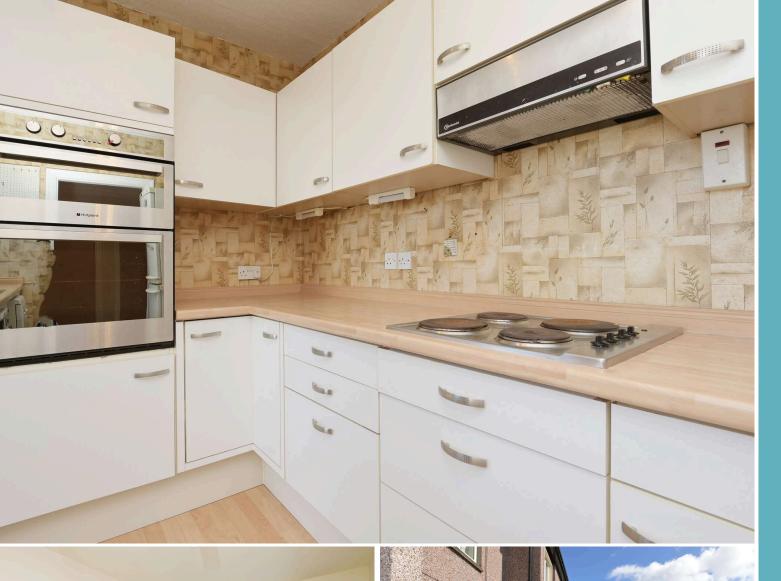

## Accommodation

Entrance hallway

Living room

Dining room/bedroom 3

Kitchen with built in hob and ovens, fridge/freezer, washing machine and dishwasher: these items are believed to be in good working order though their condition cannot be warranted