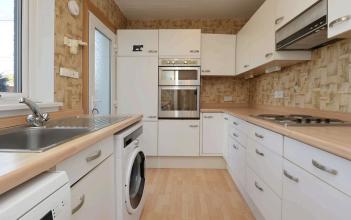

## Accommodation

Entrance hallway

Living room

Dining room/bedroom 3

Kitchen with built in hob and ovens, fridge/freezer, washing machine and dishwasher: these items are believed to be in good working order though their condition cannot be warranted