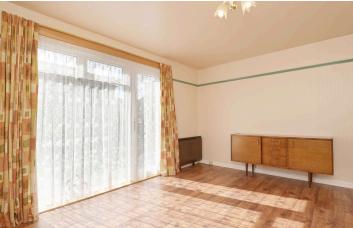

## Accommodation

Entrance hallway

Living room

Dining room/bedroom 3

Kitchen with built in hob and ovens, fridge/freezer, washing machine and dishwasher: these items are believed to be in good working order though their condition cannot be warranted