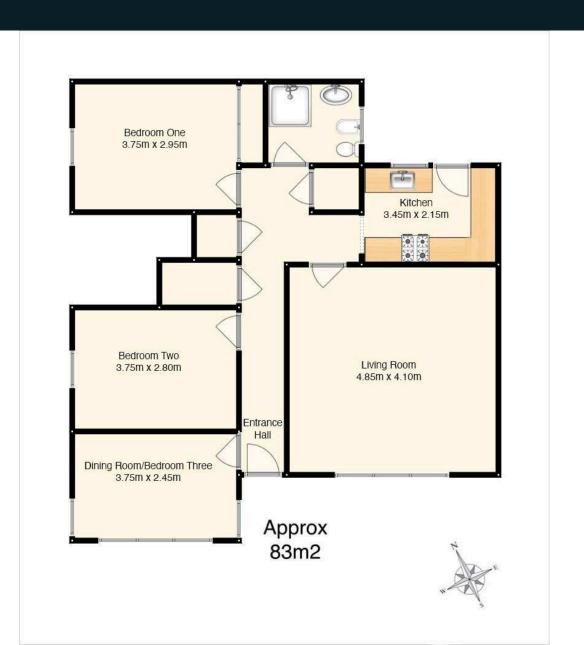

## Accommodation

Entrance hallway

Living room

Dining room/bedroom 3

Kitchen with built in hob and ovens, fridge/freezer, washing machine and dishwasher: these items are believed to be in good working order though their condition cannot be warranted

2 Bedrooms

Bathroom with shower, WC and washbasin