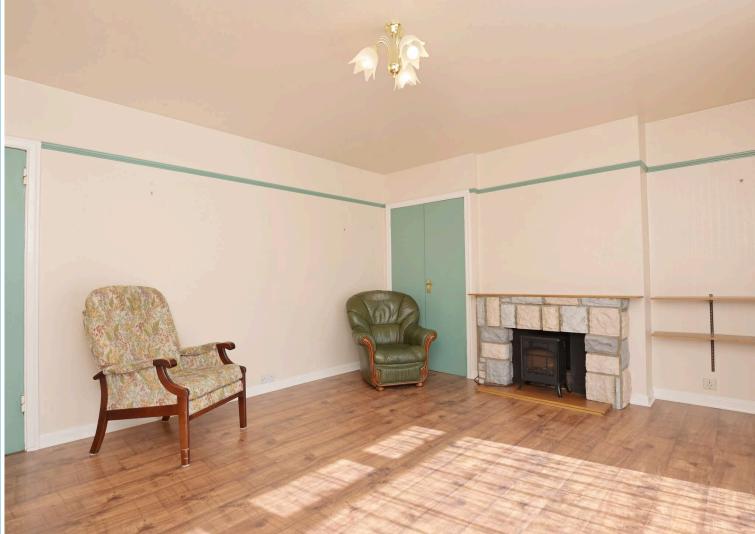

## Accommodation

Entrance hallway

Living room

Dining room/bedroom 3

Kitchen with built in hob and ovens, fridge/freezer, washing machine and dishwasher: these items are believed to be in good working order though their condition cannot be warranted