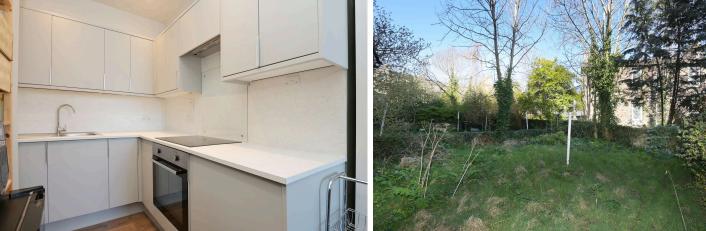

# Accommodation

Entrance hallway

Large living room featuring a ceiling rose and beautiful cornicing

Bright & spacious kitchen/diner (Howdens kitchen fitted in 2021) with built in oven and hob, & fridge these items are believed to be in good working order thought their condition is not warranted

Communal garden to the rear