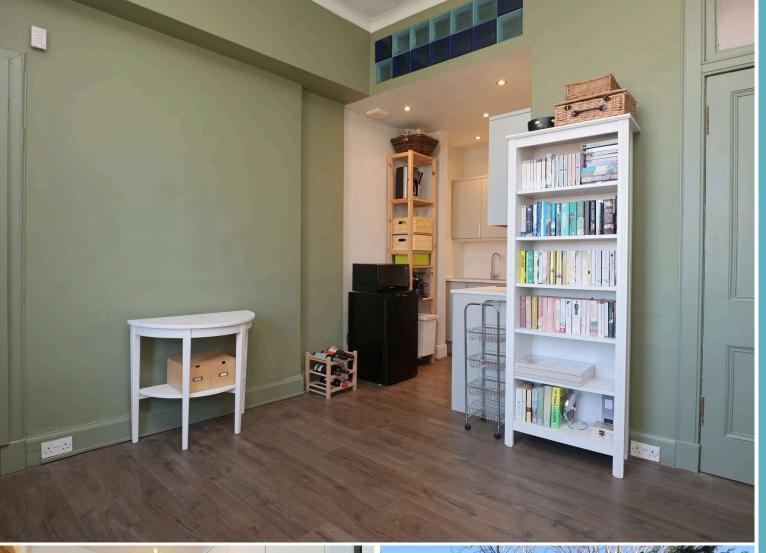

# Accommodation

Entrance hallway

Large living room featuring a ceiling rose and beautiful cornicing

Bright & spacious kitchen/diner (Howdens kitchen fitted in 2021) with built in oven and hob, & fridge these items are believed to be in good working order thought their condition is not warranted

Quickstep laminate flooring fitted in Kitchen/dinershower room and hall

Double bedroom

Modern shower room with wash basin

\/\*C* 

Extra features

Original features

Double glazing

Gas central heating

Communal garden to the rear