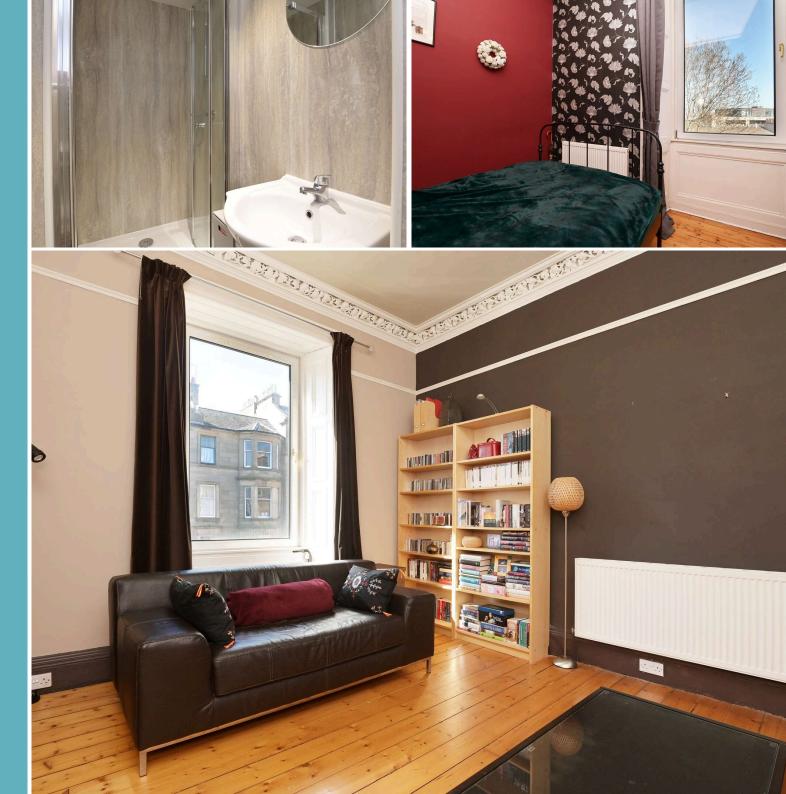

# Accommodation

Entrance hallway

Large living room featuring a ceiling rose and beautiful cornicing

Bright & spacious kitchen/diner (Howdens kitchen fitted in 2021) with built in oven and hob, & fridge these items are believed to be in good working order thought their condition is not warranted

Quickstep laminate flooring fitted in Kitchen/dinershower room and hall

Double bedroom

Modern shower room with wash basin

\/\*C* 

Extra features

Original features

Double glazing

Gas central heating