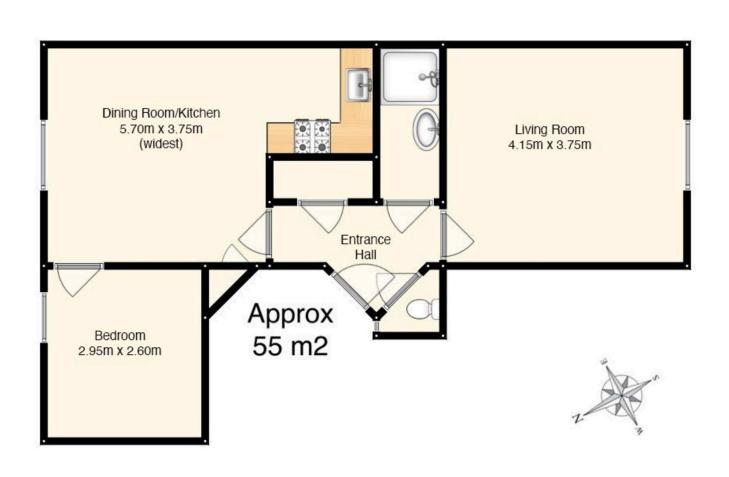

# Accommodation

Entrance hallway

Large living room featuring a ceiling rose and beautiful cornicing

Bright & spacious kitchen/diner (Howdens kitchen fitted in 2021) with built in oven and hob, & fridge these items are believed to be in good working order thought their condition is not warranted

Quickstep laminate flooring fitted in Kitchen/dinershower room and hall

Double bedroom

Modern shower room with wash basin

\/\*C* 

Extra features

Original features

Double glazing

Gas central heating