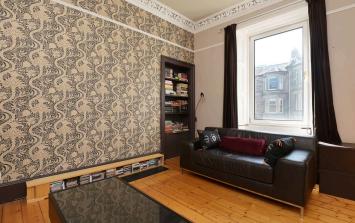

# Accommodation

Entrance hallway

Large living room featuring a ceiling rose and beautiful cornicing

Bright & spacious kitchen/diner (Howdens kitchen fitted in 2021) with built in oven and hob, & fridge these items are believed to be in good working order thought their condition is not warranted