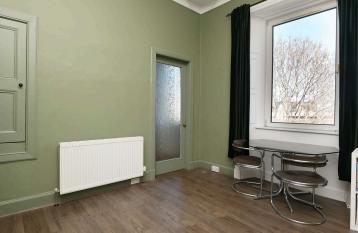

# Accommodation

Entrance hallway

Large living room featuring a ceiling rose and beautiful cornicing

Bright & spacious kitchen/diner (Howdens kitchen fitted in 2021) with built in oven and hob, & fridge these items are believed to be in good working order thought their condition is not warranted

Quickstep laminate flooring fitted in Kitchen/dinershower room and hall

Double bedroom

Modern shower room with wash basin

\/\*C* 

Extra features

Original features

Double glazing

Gas central heating