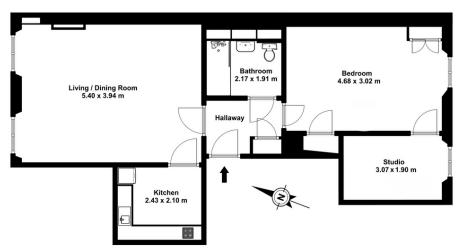

## **SM**\(\text{RT}\)

59/3 Cumberland Street, Edinburgh, EH3 6RA

Wonderful first floor flat in the sought after New Town in Edinburgh city centre.

- New Town
- Period features
- Preferred first floor position
- Useful boxroom
- Bright & Spacious
- Good condition throughout
- Permit parking available
- EPC- C
- Council tax C