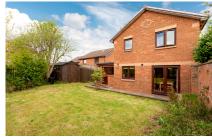

## **DETACHED HOUSE**

- Living Room
- Dining Room
- Kitchen
- Utility
- Three Bedrooms
- Bathroom
- Separate W.C.
- Private Front, Rear & Side Gardens
- Driveway
- Double Glazing & GCH
- EPC Rating C

Quietly situated within a well-established residential development, this well-presented detached house offers generous family accommodation in the sought-after Jewel area, to the east of Edinburgh. There are a range of convenient, local amenities including supermarkets nearby and Fort Kinnaird Retail Park offers a selection of high street retailers and restaurants. The accommodation comprises; welcoming hallway, spacious living room, separate dining room, kitchen, utility room, separate W.C., three bedrooms (two with built-in wardrobes) and bathroom with shower over bath. Externally, there is a large, fully enclosed garden to the rear and further neatly maintained garden areas to the front and side. A driveway and garage give convenient off-street parking. The property is fully double glazed and has gas central heating. Included in the sale are the fitted carpets and floor coverings, curtains, oven, hob, hood, washing machine, dishwasher and light shades. All included appliances are sold as seen with no warranty provided.