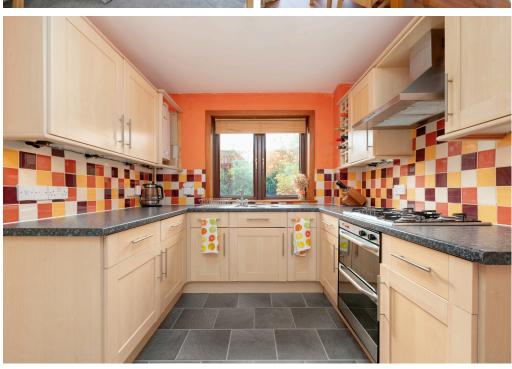

## **DETACHED HOUSE**

- Living Room
- Dining Room
- Kitchen
- Utility
- Three Bedrooms
- Bathroom
- Separate W.C.
- Private Front, Rear & Side Gardens
- Driveway
- Double Glazing & GCH
- EPC Rating C

Quietly situated within a well-established residential development, this well-presented detached house offers generous family accommodation in the sought-after Jewel area, to the east of Edinburgh. There are a range of convenient, local amenities including supermarkets nearby and Fort Kinnaird Retail Park offers a selection of high street retailers and restaurants. The accommodation comprises; welcoming hallway, spacious living room, separate dining room, kitchen, utility room, separate W.C., three bedrooms (two with built-in wardrobes) and bathroom with shower over bath. Externally, there is a large, fully enclosed garden to the rear and further neatly maintained garden areas to the front and side. A driveway and garage give convenient off-street parking. The property is fully double glazed and has gas central heating. Included in the sale are the fitted carpets and floor coverings, curtains, oven, hob, hood, washing machine, dishwasher and light shades. All included appliances are sold as seen with no warranty provided.