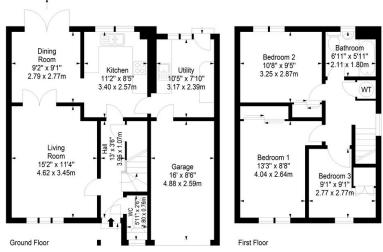

## Corbieshot, Edinburgh, Midlothian, EH15 3RY

Approx. Gross Internal Area 1164 Sq Ft - 108.14 Sq M (Including Garage) For identification only. Not to scale. © SquareFoot 2025

> To Garden

Disclaimer: Prospective purchasers are advised to have their interest noted through their solicitor as soon as possible in order that they may be informed in the event of an early closing date being set for the receipt of offers. The Seller shall not be bound to accept the highest or any offer. These particulars do not form any part of any contract and the statements or plans contained herein are not warranted nor to scale. Approximate measurements have been taken by electronic device at the widest point. Services and appliances have not been tested for efficiency or safety and no warranty is given as to their compliance with any Regulations. Only offers using the Scottish Standard Clauses will be considered. Offers received not using these clauses will be responded to by deletion of the non-standard Clause and replaced with the Scottish Standard Clauses.