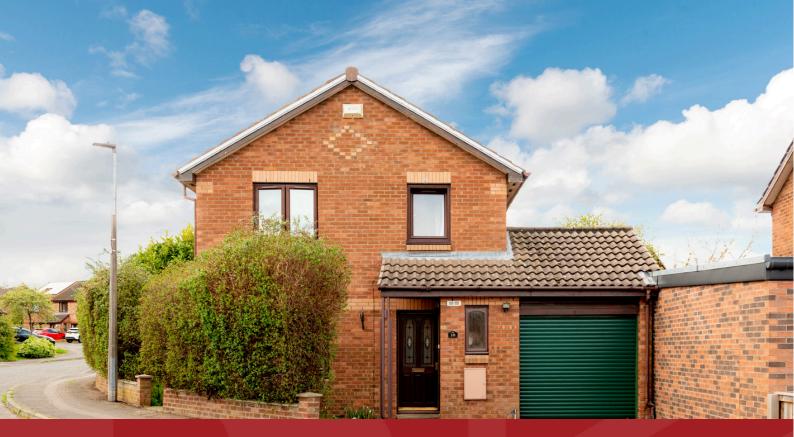

10 Corbieshot, The Jewel, EH15 3RY

## **DETACHED HOUSE**

- Living Room
- Dining Room
- Kitchen
- Utility
- Three Bedrooms
- Bathroom
- Separate W.C.
- Private Front, Rear & Side Gardens
- Driveway
- Double Glazing & GCH
- EPC Rating C

Quietly situated within a well-established residential development, this well-presented detached house offers generous family accommodation in the sought-after Jewel area, to the east of Edinburgh. There are a range of convenient, local amenities including supermarkets nearby and Fort Kinnaird Retail Park offers a selection of high street retailers and restaurants. The accommodation comprises; welcoming hallway, spacious living room, separate dining room, kitchen, utility room, separate W.C., three bedrooms (two with built-in wardrobes) and bathroom with shower over bath. Externally, there is a large, fully enclosed garden to the rear and further neatly maintained garden areas to the front and side. A driveway and garage give convenient off-street parking. The property is fully double glazed and has gas central heating. Included in the sale are the fitted carpets and floor coverings, curtains, oven, hob, hood, washing machine, dishwasher and light shades. All included appliances are sold as seen with no warranty provided.