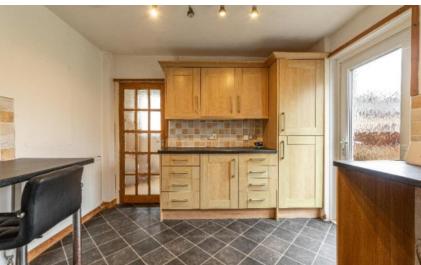

# 28 Inch Road, Kelso, TD5 7JP

Offers Over £185,000

Ground Floor: Entrance Vestibule Hall Lounge Dining Kitchen Bathroom

First Floor: Landing Three Bedrooms

Gas Central Heating Double Glazing

Gardens to Front, Side and Rear On-Street Parking

#### **Fixtures & Fittings**

The sale shall include all carpets and floor coverings, light fittings, and the kitchen and bathroom fittings.