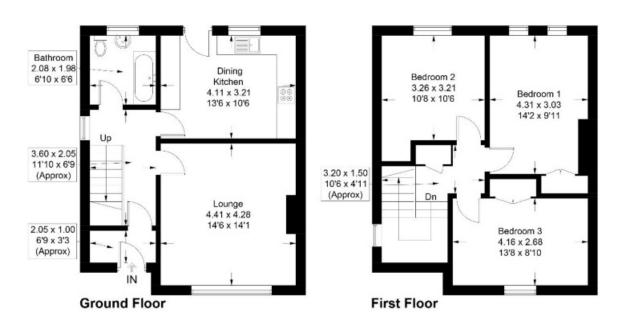

### 28 Inch Road, Kelso, TD5 7JP

Approximate Gross Internal Area = 96.0 sq m / 1033 sq ft

Illustration for identification purposes only, measurements are approximate, not to scale. Fourlabs.co @ (ID1193740)