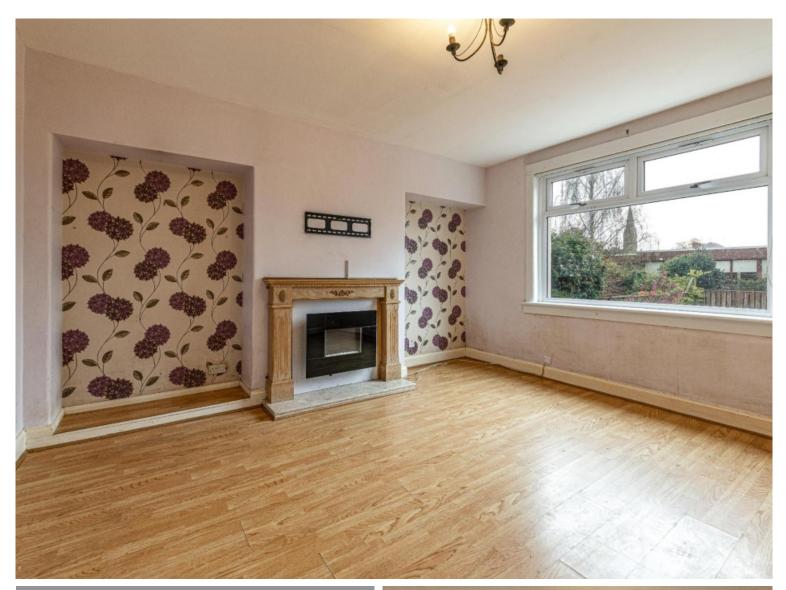

# 28 Inch Road, Kelso, TD5 7JP

Offers Over £185,000

Ground Floor: Entrance Vestibule Hall Lounge Dining Kitchen Bathroom

First Floor: Landing Three Bedrooms

Gas Central Heating Double Glazing

Gardens to Front, Side and Rear On-Street Parking

#### **Fixtures & Fittings**

The sale shall include all carpets and floor coverings, light fittings, and the kitchen and bathroom fittings.