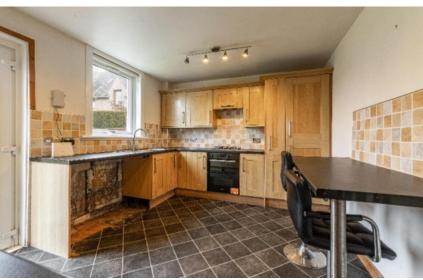

# 28 Inch Road, Kelso, TD5 7JP

Offers Over £185,000

Ground Floor: Entrance Vestibule Hall Lounge Dining Kitchen Bathroom

First Floor: Landing Three Bedrooms

Gas Central Heating Double Glazing

Gardens to Front, Side and Rear On-Street Parking

#### **Fixtures & Fittings**

The sale shall include all carpets and floor coverings, light fittings, and the kitchen and bathroom fittings.