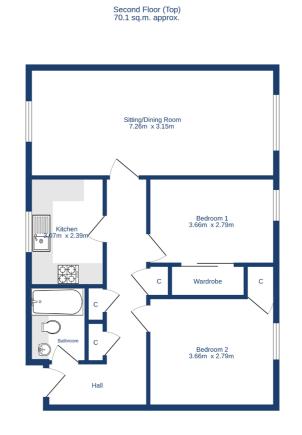

## description

Fabulous, second floor (top) floor flat in a modern development, quietly located to the west of the City. Easy commute into the City or to the Airport via the tram stop at Balgreen. There are wonderful parks and green spaces immediately on hand including Corstorphine Hill and lots of shops to satisfy daily requirements. The accommodation comprises entrance hall with three storage cupboards, a spacious sitting room / dining room with LVT floor and superb views east and south across the city skyline, modern fitted kitchen with appliances, two good sized double bedrooms both with storage and a bathroom with three piece suite and electric shower fitting over the bath. The property is beautifully presented and is offered for sale in move condition and must be viewed to be fully appreciated.