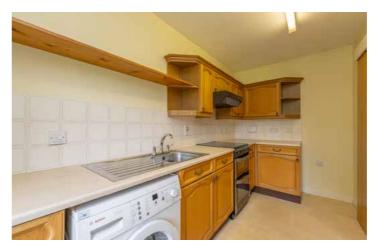

The accommodation comprises an entrance hallway on the ground floor and a carpeted staircase leads to the upper landing with good sized storage cupboards. The lounge has a feature window and a sliding door leads to the kitchen which is fitted with base and wall units with cooker and washing machine. There are two bedrooms, both with fitted storage and a well-appointed shower room with double shower compartment.

### Accommodation

 Lounge:
 3.28m x 6.22m
 (10'9" x 20'5")

 Kitchen:
 1.96m x 3.84m
 (6'5" x 12'7")

 Shower Room:
 1.9m x 2m
 (6'3" x 6'7")

 Master Bedroom:
 3m x 4.04m
 (9'10" x 13'3")

 Bedroom:
 2.24m x 3.96m
 (7'4" x 13')