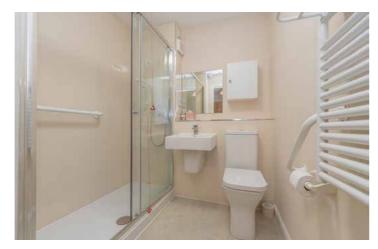

The accommodation comprises an entrance hallway on the ground floor and a carpeted staircase leads to the upper landing with good sized storage cupboards. The lounge has a feature window and a sliding door leads to the kitchen which is fitted with base and wall units with cooker and washing machine. There are two bedrooms, both with fitted storage and a well-appointed shower room with double shower compartment.

### Accommodation

 Lounge:
 3.28m x 6.22m
 (10'9" x 20'5")

 Kitchen:
 1.96m x 3.84m
 (6'5" x 12'7")

 Shower Room:
 1.9m x 2m
 (6'3" x 6'7")

 Master Bedroom:
 3m x 4.04m
 (9'10" x 13'3")

 Bedroom:
 2.24m x 3.96m
 (7'4" x 13')