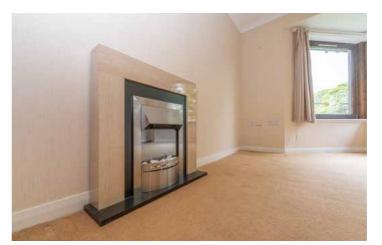

The accommodation comprises an entrance hallway on the ground floor and a carpeted staircase leads to the upper landing with good sized storage cupboards. The lounge has a feature window and a sliding door leads to the kitchen which is fitted with base and wall units with cooker and washing machine. There are two bedrooms, both with fitted storage and a well-appointed shower room with double shower compartment.

### Accommodation

 Lounge:
 3.28m x 6.22m
 (10'9" x 20'5")

 Kitchen:
 1.96m x 3.84m
 (6'5" x 12'7")

 Shower Room:
 1.9m x 2m
 (6'3" x 6'7")

 Master Bedroom:
 3m x 4.04m
 (9'10" x 13'3")

 Bedroom:
 2.24m x 3.96m
 (7'4" x 13')