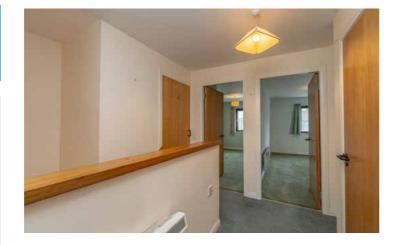

The accommodation comprises an entrance hallway on the ground floor and a carpeted staircase leads to the upper landing with good sized storage cupboards. The lounge has a feature window and a sliding door leads to the kitchen which is fitted with base and wall units with cooker and washing machine. There are two bedrooms, both with fitted storage and a well-appointed shower room with double shower compartment.