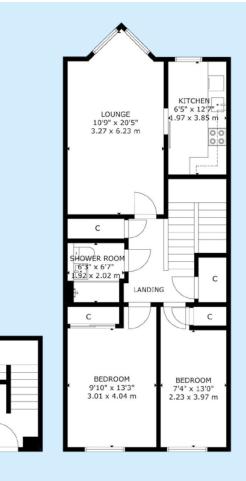

### Accommodation

 Lounge:
 3.28m x 6.22m
 (10'9" x 20'5")

 Kitchen:
 1.96m x 3.84m
 (6'5" x 12'7")

 Shower Room:
 1.9m x 2m
 (6'3" x 6'7")

 Master Bedroom:
 3m x 4.04m
 (9'10" x 13'3")

 Bedroom:
 2.24m x 3.96m
 (7'4" x 13')

#### Note

Whilst every attempt has been made to ensure the accuracy of the floor plan contained here, measurements of doors, windows, rooms and any other items are approximate and no responsibility is taken for any error, ornission, or misstatement. This plan is for illustrative purposes only and should be used as such by any prospective purchaser. The services, systems and appliances shown have not been tested and no guarantee as to their operability or efficiency can be given. Made with Metropix copyright 2011.