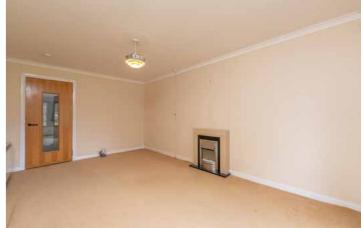

The accommodation comprises an entrance hallway on the ground floor and a carpeted staircase leads to the upper landing with good sized storage cupboards. The lounge has a feature window and a sliding door leads to the kitchen which is fitted with base and wall units with cooker and washing machine. There are two bedrooms, both with fitted storage and a well-appointed shower room with double shower compartment.