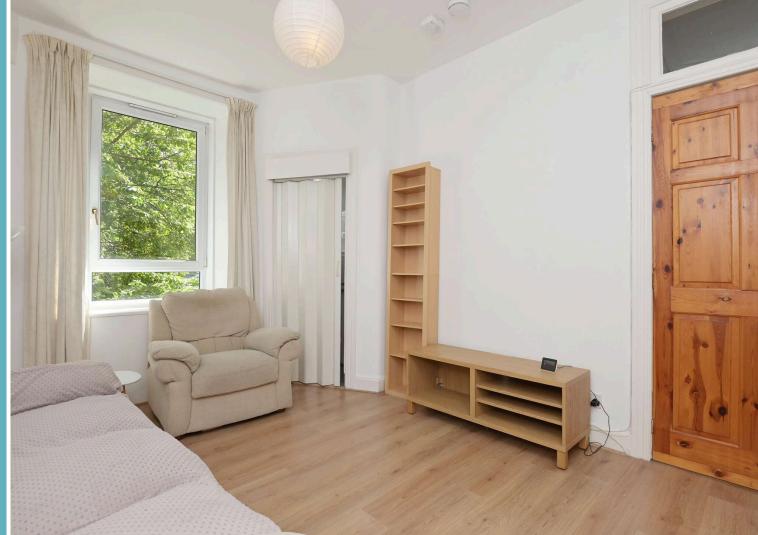

## Accommodation

Large entrance hallway

Living room/kitchen with breakfast bar

Utility room

Two bright and spacious double bedroom

Bathroom with shower over bath, wash basin & WC