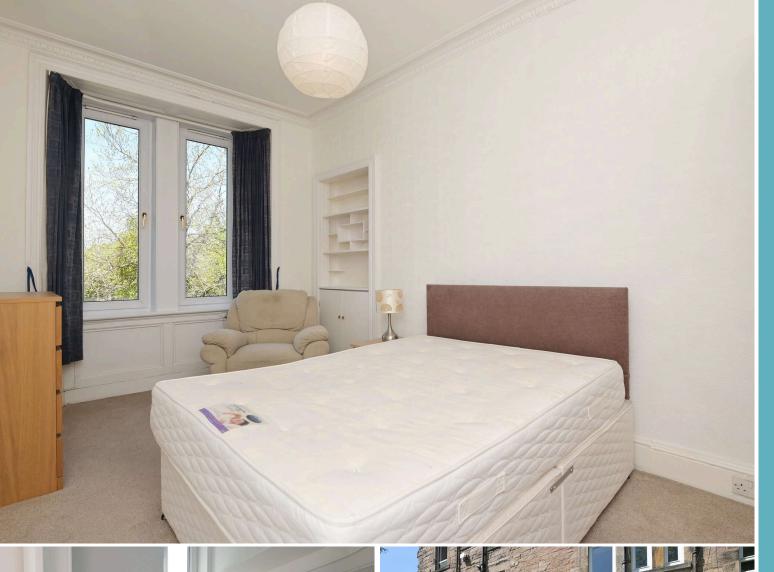

## Accommodation

Large entrance hallway

Living room/kitchen with breakfast bar

Utility room

Two bright and spacious double bedroom

Bathroom with shower over bath, wash basin & WC

## Extra features

Original features

Gas central heating

Double glazing

Communal garden to the rear