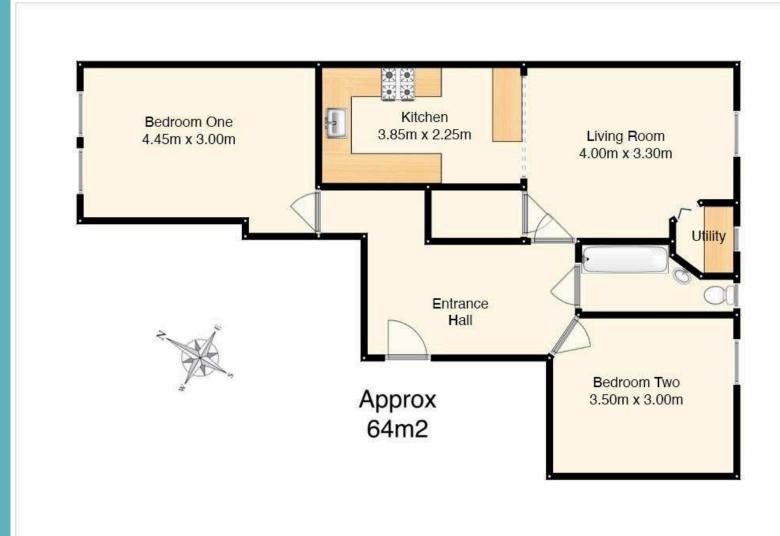

## Accommodation

Large entrance hallway

Living room/kitchen with breakfast bar

Utility room

Two bright and spacious double bedroom

Bathroom with shower over bath, wash basin & WC